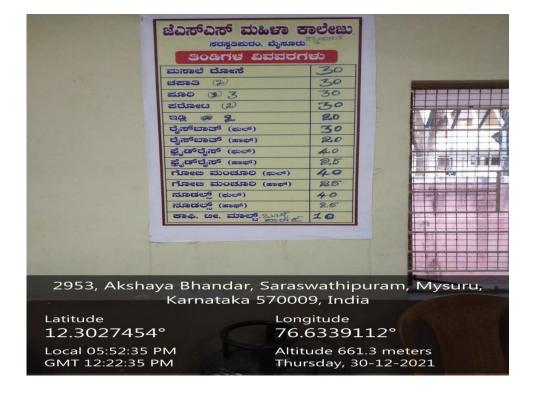

Metric: 7.3.1 – Quality assurance initiatives of the institution

Year: 2021-2022

Canteen at subsidized food price

Metric: 7.3.1 – Quality assurance initiatives of the institution

Lift facility

Metric: 7.3.1 – Quality assurance initiatives of the institution