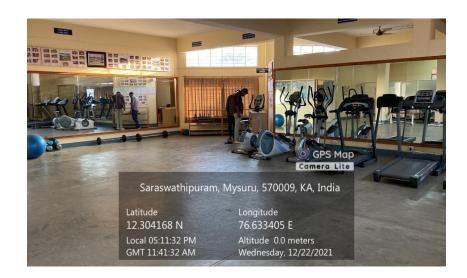

Metric: 7.3.1 – Quality assurance initiatives of the institution

**Auditorium** 

Metric: 7.3.1 – Quality assurance initiatives of the institution

Gym

Metric: 7.3.1 – Quality assurance initiatives of the institution