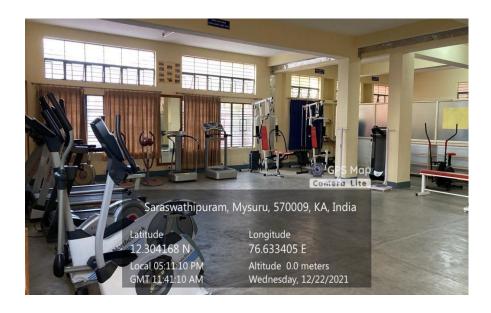

Metric: 7.3.1 – Quality assurance initiatives of the institution

**Auditorium** 

Metric: 7.3.1 – Quality assurance initiatives of the institution

Gym

Metric: 7.3.1 – Quality assurance initiatives of the institution