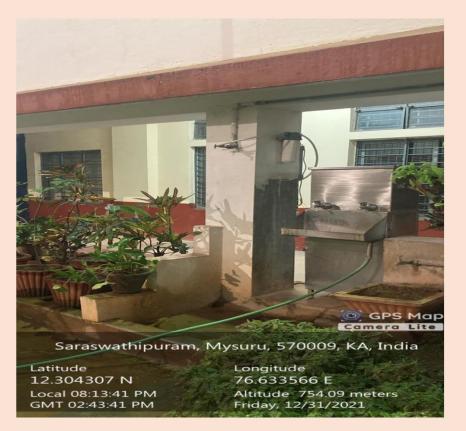

54 AM

Longitude 76.633295°

Altitude 759.4 meters Monday, 20-12-2021



8J3M+C88, Akshaya Bhandar, Saraswathipuram, Mysuru, Karnataka 570005, India

Latitude 12.30427499999999999°

Local 02:59:08 PM GMT 09:29:08 AM

Longitude 76.6335833333333333°

Altitude 748.2 meters Monday, 20-12-2021





Year

## **SOLAR WATER HEATER**









**SOLAR LAMP** 







#### **SPRINKLERS**









#### Year

# SOLAR WATER HEATER IN HOSTEL CAMPUS









Year

## **AWARENESS RALLIES**









Year

# **AWARENESS JATHA**









#### WASTE MANAGEMENT







Year

## LIQUID WASTE MANAGEMENT

Camera Lit Saraswathipuram, Mysuru, 570009, KA, India Longitude Latitude

12.304307 N Local 08:13:50 PM GMT 02:43:50 PM

76.633566 E Altitude 754.09 meters Friday, 12/31/2021





Year

## LIQUID WASTE MANAGEMENT



## **BIO-MEDICAL WASTE DISPOSAL**







Year

## HAZARDOUS CHEMICAL GAS DISPOSAL







## **SENSOR BASED ENERGY CONSERVATION**







## **CHECKING THE BAGS FOR SINGLE USE PLASTICS**



11, Swimming Pool Rd, Akshaya Bhandar, Saraswathipuram, Mysuru, Karnataka 570005, India

Latitude 12.30452133°

Local 11:30:39 AM GMT 06:00:39 AM Longitude 76.63380233°

Altitude 675.51 meters Friday, 10-12-2021





Year

## LANDSCAPING OF TREES AND PLANTS







## SMALL AND LARGE TREES









## **FRUITS TREES**









# FIRE SAFETY AWARENESS







#### Year

## **ELECTION AWARENESS JATHA**



**STREET PLAYS** 



Criterion: VII- Institutional Values and Best Practices Metric: 7.2.1 – Best practices successfully implanted By the institution Year : 2021 - 2022









Year

## **FREE HEALTH CHEC