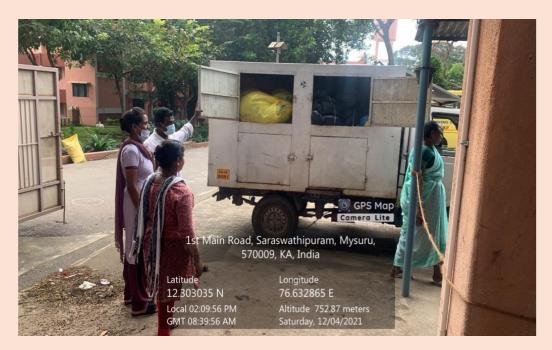

#### WASTE MANAGEMENT

Year

## LIQUID WASTE MANAGEMENT

Camera Lit Saraswathipuram, Mysuru, 570009, KA, India Longitude Latitude

12.304307 N Local 08:13:50 PM GMT 02:43:50 PM

76.633566 E Altitude 754.09 meters Friday, 12/31/2021

Year