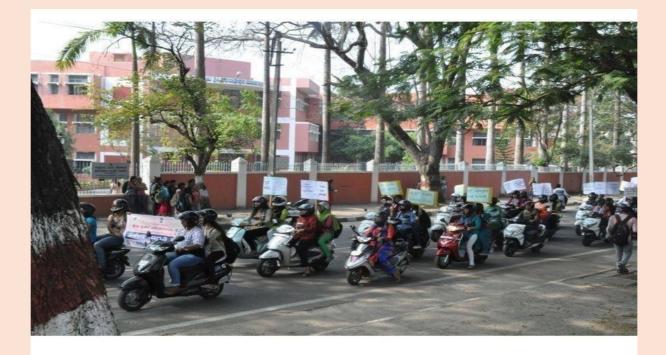

8:33 PM GMT 09:18:33 AM

Longitude 76.63372302°

Altitude 659.59 meters Thursday, 09-12-2021





Year

#### SOLAR PANELS

**GPS Map** Camera Lite

8J3M+C88, Akshaya Bhandar, Saraswathipuram, Mysuru, Karnataka 570005, India

Latitude 12.30398000000001°

Local 03:00:54 PM

GMT 09:30:54 AM

Longitude 76.633295°

Altitude 759.4 meters Monday, 20-12-2021



8J3M+C88, Akshaya Bhandar, Saraswathipuram, Mysuru, Karnataka 570005, India

Latitude 12.30427499999999999°

Local 02:59:08 PM GMT 09:29:08 AM

Longitude 76.6335833333333333°

Altitude 748.2 meters Monday, 20-12-2021





Year

## **SOLAR WATER HEATER**









**SOLAR LAMP** 







#### **SPRINKLERS**









#### Year

# SOLAR WATER HEATER IN HOSTEL CAMPUS









Year

## **AWARENESS RALLIES**









Year

# **AWARENESS JATHA**









#### WASTE MANAGEMENT







Year

## LIQUID WASTE MANAGEMENT

Camera Lit Saraswathipuram, Mysuru, 570009, KA, India Longitude Latitude

12.304307 N Local 08:13:50 PM GMT 02:43:50 PM

76.633566 E Altitude 754.09 meters Friday, 12/31/2021





Year

## LIQUID WASTE MANAGEMENT



## **BIO-MEDICAL WASTE DISPOSAL**







Year

## HAZARDOUS CHEMICAL GAS DISPOSAL







## **SENSOR BASED ENERGY CONSERVATION**







## **CHECKING THE BAGS FOR SINGLE USE PLASTICS**



11, Swimming Pool Rd, Akshaya Bhandar, Saraswathipuram, Mysuru, Karnataka 570005, India

Latitude 12.30452133°

Local 11:30:39 AM GMT 06:00:39 AM Longitude 76.63380233°

Altitude 675.51 meters Friday, 10-12-2021





Year

## LANDSCAPING OF TREES AND PLANTS







## SMALL AND LARGE TREES









## **FRUITS TREES**