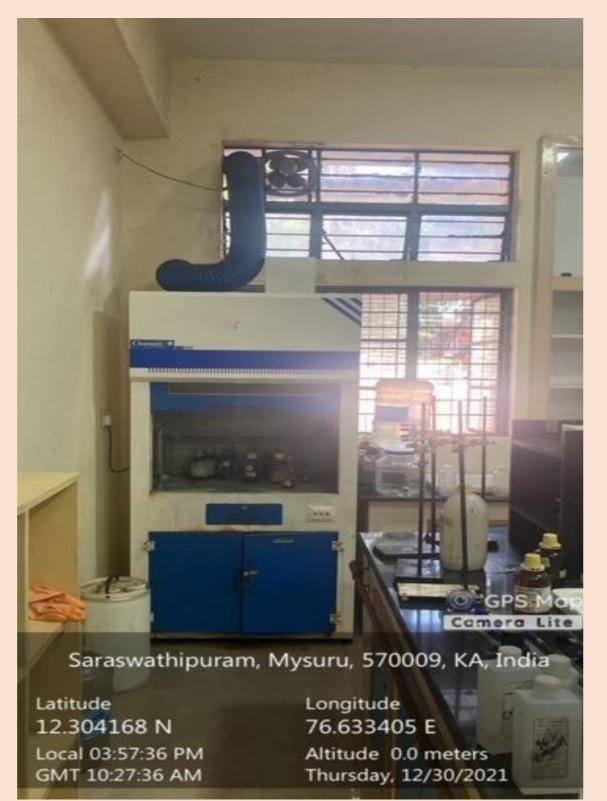

shaya Bhandar, Saraswathipuram, Mysuru, Karnataka 570005, India

Latitude 12.30427499999999999°

Local 02:59:08 PM GMT 09:29:08 AM

Longitude 76.6335833333333333°

Altitude 748.2 meters Monday, 20-12-2021





Year

## **SOLAR WATER HEATER**









**SOLAR LAMP** 







#### **SPRINKLERS**









#### Year

# SOLAR WATER HEATER IN HOSTEL CAMPUS









Year

## **AWARENESS RALLIES**









Year

# **AWARENESS JATHA**









#### WASTE MANAGEMENT







Year

## LIQUID WASTE MANAGEMENT

Camera Lit Saraswathipuram, Mysuru, 570009, KA, India Longitude Latitude

12.304307 N Local 08:13:50 PM GMT 02:43:50 PM

76.633566 E Altitude 754.09 meters Friday, 12/31/2021





Year

## LIQUID WASTE MANAGEMENT



## **BIO-MEDICAL WASTE DISPOSAL**







Year

## HAZARDOUS CHEMICAL GAS DISPOSAL







## **SENSOR BASED ENERGY CONSERVATION**







## **CHECKING THE BAGS FOR SINGLE USE PLASTICS**



11, Swimming Pool Rd, Akshaya Bhandar, Saraswathipuram, Mysuru, Karnataka 570005, India

Latitude 12.30452133°

Local 11:30:39 AM GMT 06:00:39 AM Longitude 76.63380233°

Altitude 675.51 meters Friday, 10-12-2021





Year

## LANDSCAPING OF TREES AND PLANTS







## SMALL AND LARGE TREES









## **FRUITS TREES**









# FIRE SAFETY AWARENESS







#### Year

## **ELECTION AWARENESS JATHA**



**STREET PLAYS** 



Criterion: VII- Institutional Values and Best Practices Metric: 7.2.1 – Best practices successfully implanted By the institution Year : 2021 - 2022









Year

## **FREE HEALTH CHECK-UP CAMP**









Year

## **NSS SPECIAL CAMP**









Year

## **SWACHHATHA PRO