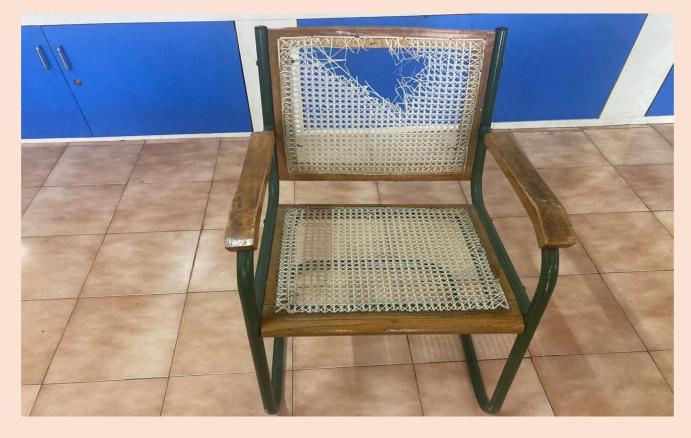

#### **OLD FURNITURE BILLS**

## **OLD FURNITURESAND COMPUTERSBILL**

|                                                                            | Student Copy<br>JSS COLLEGE FOR WOMEN (AUTONC<br>SARASWATHIPURAM, MYSURU-44                                                                                                                                                                                                                                           | MOUS)           |
|----------------------------------------------------------------------------|-----------------------------------------------------------------------------------------------------------------------------------------------------------------------------------------------------------------------------------------------------------------------------------------------------------------------|-----------------|
|                                                                            | Bank of Baroda<br>New Saraywait, param Branch, Mysuro-09                                                                                                                                                                                                                                                              | 1-1-2020        |
|                                                                            | A/C No. 89520100016920 (UG)                                                                                                                                                                                                                                                                                           | CONTRACTOR OF   |
|                                                                            | (In Capital Letters) (In Capital Letters)<br>Class: 2017-19 7 - 3841                                                                                                                                                                                                                                                  | 04              |
|                                                                            | S.N. Particulars                                                                                                                                                                                                                                                                                                      | Amount          |
|                                                                            | 1 ADMISSION<br>2 TUITION<br>3 LAB 2017-18<br>4 LIBRANY<br>6 SPORTS 01d FU9RAT<br>7 MIDICAL 8<br>10 DENTITY CARD<br>10 CULTURAL ACTIVITIES<br>11 NSS<br>12 KSTWF<br>13 KSTWF<br>14 BHARATH SCOUTS & GUIDES<br>15 INDIAN THEN CRYME SOCIETY<br>16 COLLEGE DEVELOPMENT<br>17 UNIVERSITY FEE<br>18 EXAMINATION<br>19 TOCC | SRID-W          |
| CEE                                                                        | A MISCELLANEOUS IS THE                                                                                                                                                                                                                                                                                                | 1280 00         |
| PRINCIPAL<br>JSS COLLEGE FOR WOM<br>(Actonomous)<br>Saroswethipuram, Myson | of the Bank Authority ISS College                                                                                                                                                                                                                                                                                     | Attent Remitter |