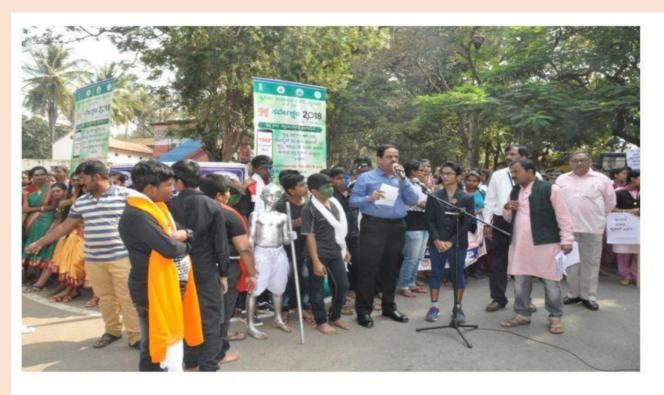

BAGS FOR SINGLE USE PLASTICS**



11, Swimming Pool Rd, Akshaya Bhandar, Saraswathipuram, Mysuru, Karnataka 570005, India

Latitude 12.30452133°

Local 11:30:39 AM GMT 06:00:39 AM Longitude 76.63380233°

Altitude 675.51 meters Friday, 10-12-2021





Year

## LANDSCAPING OF TREES AND PLANTS







## SMALL AND LARGE TREES









## **FRUITS TREES**









# FIRE SAFETY AWARENESS







#### Year

## **ELECTION AWARENESS JATHA**



**STREET PLAYS** 



Criterion: VII- Institutional Values and Best Practices Metric: 7.2.1 – Best practices successfully implanted By the institution Year : 2021 - 2022









Year

## **FREE HEALTH CHECK-UP CAMP**









Year

## **NSS SPECIAL CAMP**









Year

## **SWACHHATHA PROGRAMME**









## SWACHHATHA PROGRAMME









**SURVEY** 









SWACHA SURVEKSHANA JATHA









## **COLLEGE LAWN**









## PLASTIC AWARENESS JATHA



Criterion: VII- Institutional Values and Best Practices Metric: 7.2.1 – Best practices successfully implanted By the institution Year : 2021 - 2022







**AWARNESS ABOUT SELF DEFENCE** 





Year : 2021 - 2022







|         | JSS College for Women (Autonomous)<br>The Mar Rad Strandborn, (Autonomous)<br>The Autonomous (Strandborn, Strandborn, St |
|---------|----------------------------------------------------------------------------------------------------------------------------------------------------------------------------------------------------------------------------------------------------------------------------------------------------------------------------------------------------