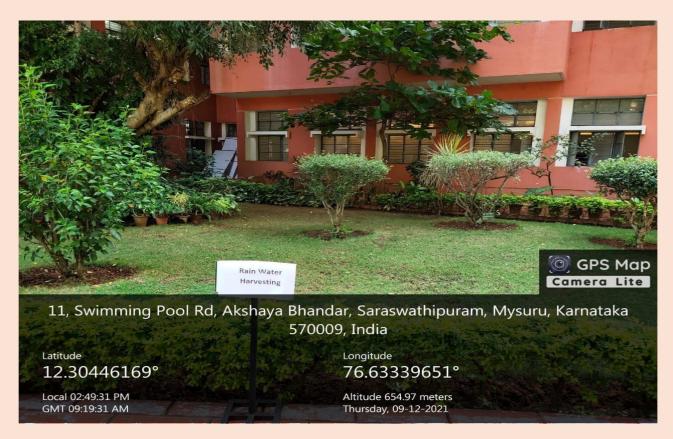

## **Rainwater Harvesting**

Year

#### **RAINWATER HARVESTING**

570005, India

Latitude 12.30440195°

Local 02:48:33 PM GMT 09:18:33 AM

Longitude 76.63372302°

Altitude 659.59 meters Thursday, 09-12-2021

Year