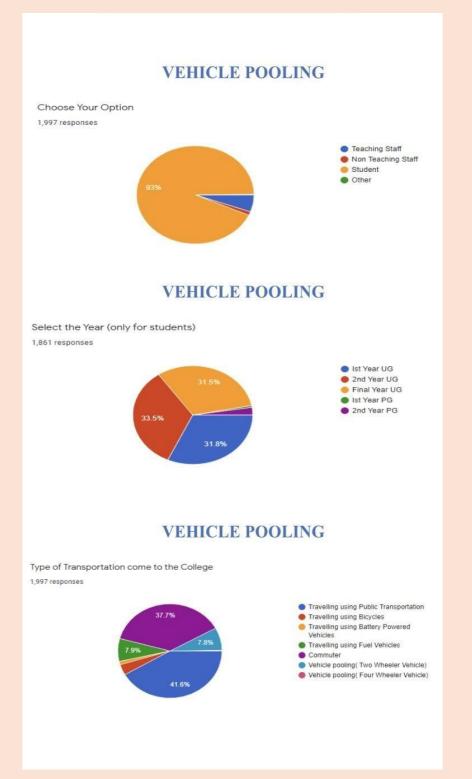

|                 |                   |                  |                | ,000.00   |
| Terms & Conditions<br>1. Kindly make payment by DD/OHEC<br>2. Company is not responsible for an<br>3. Subject to 'MYSORE' Jurisdiction o | y cash payment  | ivour of Si<br>t, | hree consu       | itants         |           |
| This is a computer generated Bill                                                                                                        | and does not re | equire any        | Authorise        | d Signature    |           |

Control Control Control Control (Autonomous) Saraswathipuram, MYSORE-9





Year

### **Restricted Entry for Four Wheelers**









### **VEHICLE POOLING**







#### rear : A

#### **BICYCLE STAND**

GPS Map Camero Lite

### Saraswathipuram, Mysuru, 570009, KA, India

Latitude 12.304168 N Local 03:59:32 PM GMT 10:29:32 AM Longitude 76.633405 E Altitude 0.0 meters Thursday, 12/30/2021





Year

## **Battery Powered Scooter**



8J3M+G84, Akshaya Bhandar, Saraswathipuram, Mysuru, Karnataka 570009, India

Latitude 12.304251666666667°

Local 11:37:10 AM GMT 06:07:10 AM

Longitude 76.633805°

Altitude 671.7 meters Friday, 26-11-2021