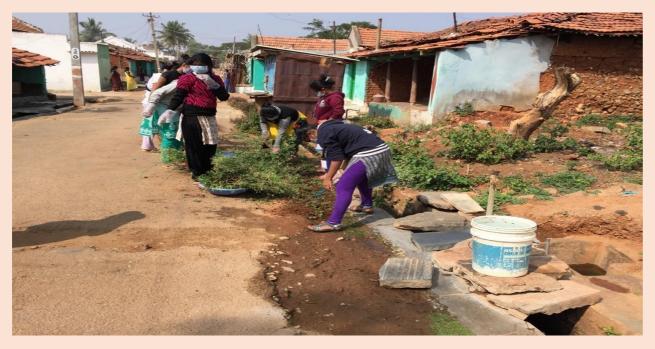

## LIQUID WASTE MANAGEMENT

Camera Lit Saraswathipuram, Mysuru, 570009, KA, India Longitude Latitude

12.304307 N Local 08:13:50 PM GMT 02:43:50 PM

76.633566 E Altitude 754.09 meters Friday, 12/31/2021

Year

## LIQUID WASTE MANAGEMENT