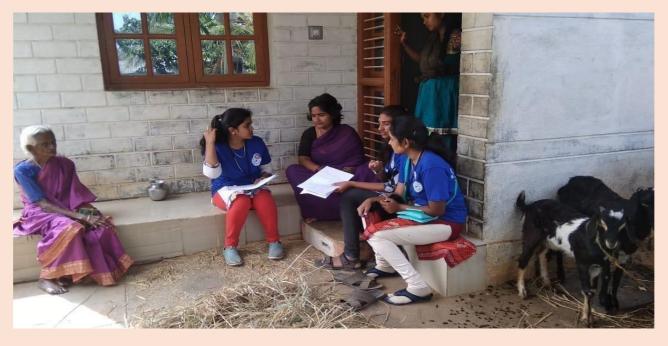

NG THE BAGS FOR SINGLE USE PLASTICS**



11, Swimming Pool Rd, Akshaya Bhandar, Saraswathipuram, Mysuru, Karnataka 570005, India

Latitude 12.30452133°

Local 11:30:39 AM GMT 06:00:39 AM Longitude 76.63380233°

Altitude 675.51 meters Friday, 10-12-2021





Year

## LANDSCAPING OF TREES AND PLANTS







## SMALL AND LARGE TREES









## **FRUITS TREES**









# FIRE SAFETY AWARENESS







#### Year

## **ELECTION AWARENESS JATHA**



**STREET PLAYS** 



Criterion: VII- Institutional Values and Best Practices Metric: 7.2.1 – Best practices successfully implanted By the institution Year : 2021 - 2022









Year

## **FREE HEALTH CHECK-UP CAMP**









Year

## **NSS SPECIAL CAMP**









Year

## **SWACHHATHA PROGRAMME**









## SWACHHATHA PROGRAMME









**SURVEY** 









SWACHA SURVEKSHANA JATHA









## **COLLEGE LAWN**









## PLASTIC AWARENESS JATHA



Criterion: VII- Institutional Values and Best Practices Metric: 7.2.1 – Best practices successfully implanted By the institution Year : 2021 - 2022







**AWARNESS ABOUT SELF DEFENCE** 





Year : 2021 - 2022







|         | JSS College for Women (Autonomous)<br>The Mar Rad Strandborn, (Autonomous)<br>The Autonomous (Strandborn, Strandborn, St |
|---------|----------------------------------------------------------------------------------------------------------------------------------------------------------------------------------------------------------------------------------------------------------------------------------------------------------------------------------------------