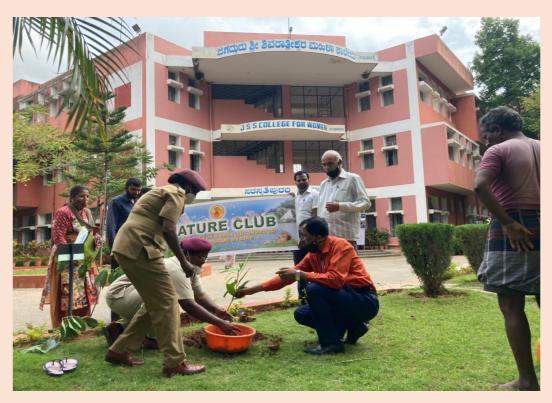

#### Year

## **BEST PRACTICES - GO GREEN INITIATIVES TO NEUTRALIZE CARBON EFFECT**

# **Planting of Saplings**









## **Rainwater Harvesting**









Year

#### **RAINWATER HARVESTING**





570005, India

Latitude 12.30440195°

Local 02:48:33 PM GMT 09:18:33 AM

Longitude 76.63372302°

Altitude 659.59 meters Thursday, 09-12-2021





Year

#### SOLAR PANELS

**GPS Map** Camera Lite

8J3M+C88, Akshaya Bhandar, Saraswathipuram, Mysuru, Karnataka 570005, India

Latitude 12.30398000000001°

Local 03:00:54 PM

GMT 09:30:54 AM

Longitude 76.633295°

Altitude 759.4 meters Monday, 20-12-2021



8J3M+C88, Akshaya Bhandar, Saraswathipuram, Mysuru, Karnataka 570005, India

Latitude 12.30427499999999999°

Local 02:59:08 PM GMT 09:29:08 AM

Longitude 76.6335833333333333°

Altitude 748.2 meters Monday, 20-12-2021





Year

## **SOLAR WATER HEATER**









**SOLAR LAMP** 







#### **SPRINKLERS**