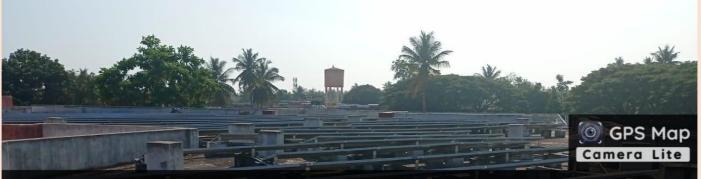

#### SOLAR PANELS

**GPS Map** Camera Lite

8J3M+C88, Akshaya Bhandar, Saraswathipuram, Mysuru, Karnataka 570005, India

Latitude 12.30398000000001°

Local 03:00:54 PM

GMT 09:30:54 AM

Longitude 76.633295°

Altitude 759.4 meters Monday, 20-12-2021

8J3M+C88, Akshaya Bhandar, Saraswathipuram, Mysuru, Karnataka 570005, India

Latitude 12.30427499999999999°

Local 02:59:08 PM GMT 09:29:08 AM

Longitude 76.6335833333333333°

Altitude 748.2 meters Monday, 20-12-2021