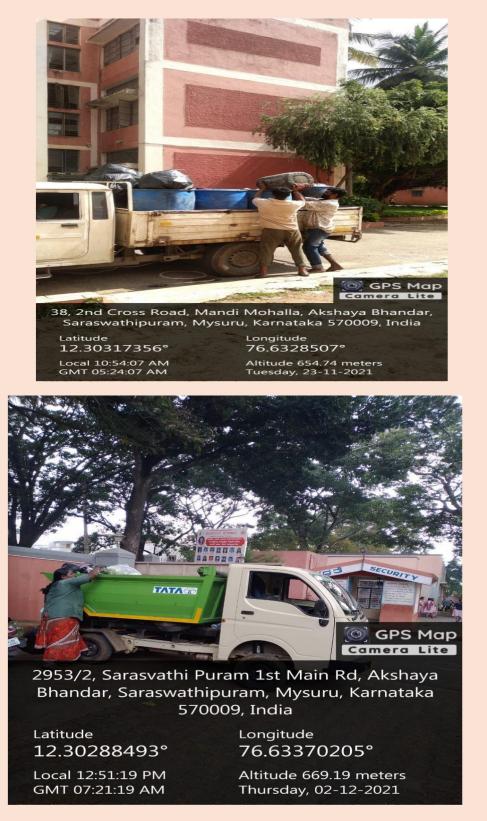

#### WASTE MANAGEMENT

Year

## LIQUID WASTE MANAGEMENT

Camera Lit Saraswathipuram, Mysuru, 570009, KA, India Longitude Latitude

12.304307 N Local 08:13:50 PM GMT 02:43:50 PM

76.633566 E Altitude 754.09 meters Friday, 12/31/2021

Year

## LIQUID WASTE MANAGEMENT