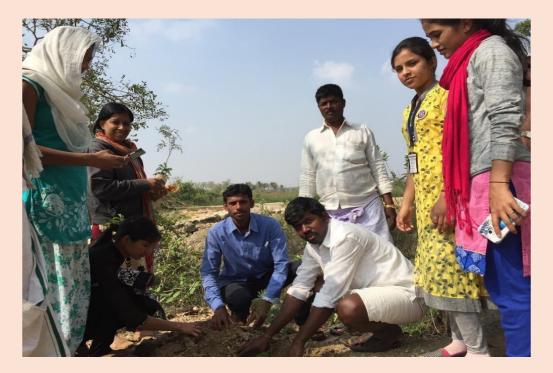

#### Year

## **BEST PRACTICES - GO GREEN INITIATIVES TO NEUTRALIZE CARBON EFFECT**

# **Planting of Saplings**









## **Rainwater Harvesting**









Year

#### **RAINWATER HARVESTING**





570005, India

Latitude 12.30440195°

Local 02:48:33 PM GMT 09:18:33 AM

Longitude 76.63372302°

Altitude 659.59 meters Thursday, 09-12-2021





Year

#### SOLAR PANELS

**GPS Map** Camera Lite

8J3M+C88, Akshaya Bhandar, Saraswathipuram, Mysuru, Karnataka 570005, India

Latitude 12.30398000000001°

Local 03:00:54 PM

GMT 09:30:54 AM

Longitude 76.633295°

Altitude 759.4 meters Monday, 20-12-2021



8J3M+C88, Akshaya Bhandar, Saraswathipuram, Mysuru, Karnataka 570005, India

Latitude 12.30427499999999999°

Local 02:59:08 PM GMT 09:29:08 AM

Longitude 76.6335833333333333°

Altitude 748.2 meters Monday, 20-12-2021





Year

## **SOLAR WATER HEATER**









**SOLAR LAMP** 







#### **SPRINKLERS**