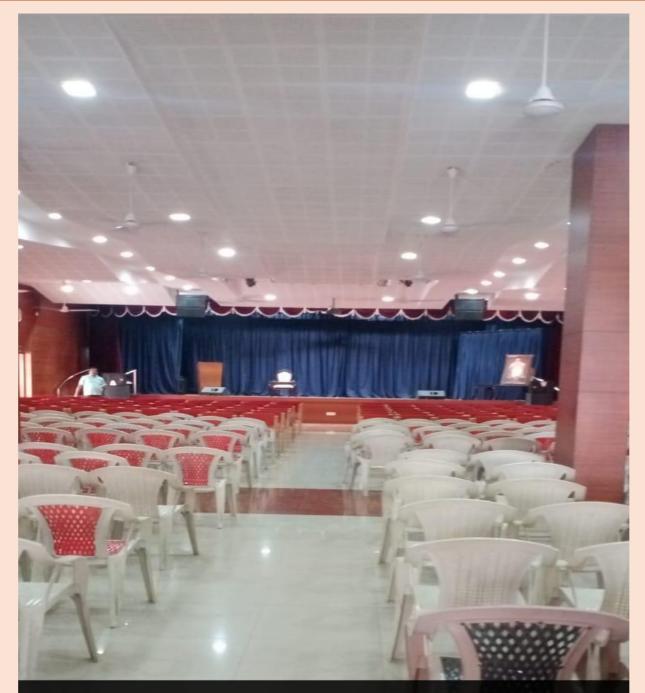

--|
| 20191 | BMBt |
| 20213 | BMBt |
| 20176 | BMBt |
| 20223 | BMBt |
| 20239 | BMBt |
| 20178 | BMBt |
| 20209 | BMBt |
| 20240 | BMBt |
| 20200 | BMBt |
| 20151 | BBM  |
| 20222 | BMBt |
| 20187 | BMBt |
| 20178 | BMBt |
|       |      |

Ga Autonomous)





Year

#### **RECYCLING FURNITURE**









**QR CODE FOR PLANTS** 







**QR CODE FOR PLANTS** 







44, 4th Main Road, Mandi Mohalla, Akshaya Bhandar, Saraswathipuram, Mysuru, Karnataka 570005, India

Latitude 12.30437344°

Local 04:38:32 PM GMT 11:08:32 AM Longitude 76.6336932°

Altitude 668.87 meters Wednesday, 29-12-2021





**CIRCULAR** 









12.3040469° Local 11:58:01 AM 76.6334407°

Local 11:58:01 AM GMT 06:28:01 AM Altitude 661.9 meters Thursday, 30-12-2021

CIRCULAR





Year : 2021 - 2022



**LED BULBS** 







8J3M+G84, Akshaya Bhandar, Saraswathipuram, Mysuru, Karnataka 570009, India

Latitude 12.3042233333333335 ° Longitude **76.63333166666666**°

Local 12:37:59 PM GMT 07:07:59 AM Altitude 766 meters Friday, 12–31–2021







#### Sudeep kumar, Mandi Mohalla, Akshaya Bhandar, Saraswathipuram, Mysuru, Karnataka 570009, India

Latitude 12.302458°

Local 05:54:52 PM GMT 12:24:52 PM Longitude **76.6325062°** 

Altitude 659.8 meters Wednesday, 22-12-2021



Sudeep kumar, Mandi Mohalla, Akshaya Bhandar, Saraswathipuram, Mysuru, Karnataka 570009, India

Latitude 12.302458°

Local 05:54:52 PM GMT 12:24:52 PM Longitude **76.6325062°** 

Altitude 659.8 meters Wednesday, 22-12-2021

VERMICOMPOST







8J3M+G84, Akshaya Bhandar, Saraswathipuram, Mysuru, Karnataka 570009, India

Latitude 12.3041636°

Lo