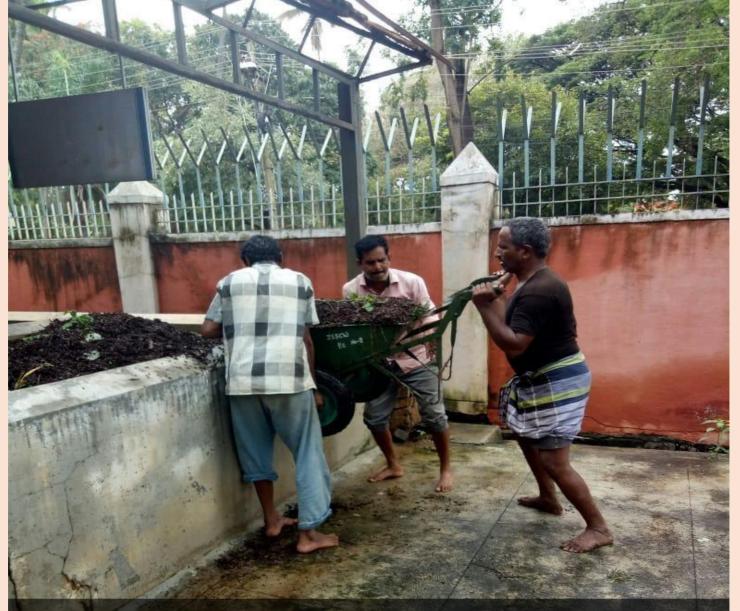

## LIQUID WASTE MANAGEMENT

Camera Lit Saraswathipuram, Mysuru, 570009, KA, India Longitude Latitude

12.304307 N Local 08:13:50 PM GMT 02:43:50 PM

76.633566 E Altitude 754.09 meters Friday, 12/31/2021

Year

## LIQUID WASTE MANAGEMENT