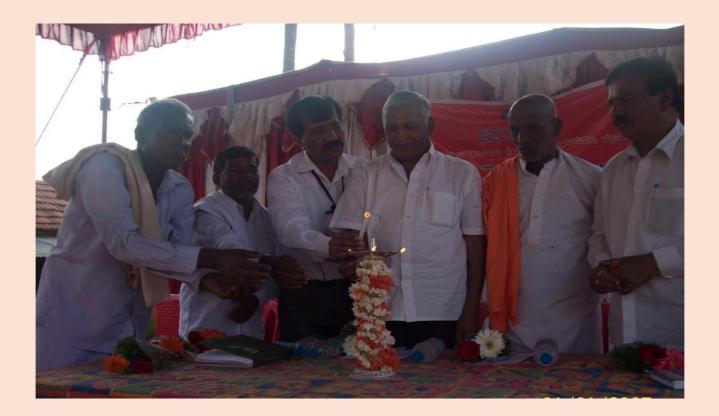

#### SOLAR PANELS

**GPS Map** Camera Lite

8J3M+C88, Akshaya Bhandar, Saraswathipuram, Mysuru, Karnataka 570005, India

Latitude 12.30398000000001°

Local 03:00:54 PM

GMT 09:30:54 AM

Longitude 76.633295°

Altitude 759.4 meters Monday, 20-12-2021

8J3M+C88, Akshaya Bhandar, Saraswathipuram, Mysuru, Karnataka 570005, India

Latitude 12.30427499999999999°

Local 02:59:08 PM GMT 09:29:08 AM

Longitude 76.6335833333333333°

Altitude 748.2 meters Monday, 20-12-2021