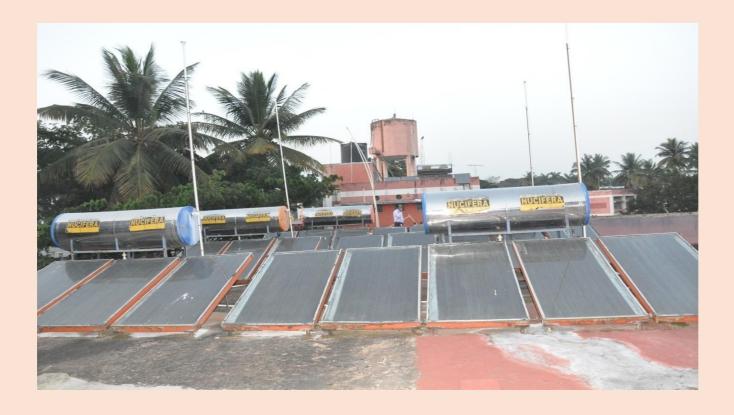

#### SOLAR PANELS

**GPS Map** Camera Lite

8J3M+C88, Akshaya Bhandar, Saraswathipuram, Mysuru, Karnataka 570005, India

Latitude 12.30398000000001°

Local 03:00:54 PM

GMT 09:30:54 AM

Longitude 76.633295°

Altitude 759.4 meters Monday, 20-12-2021

## **SOLAR WATER HEATER**

**SOLAR LAMP** 

# SOLAR WATER HEATER IN HOSTEL CAMPUS

Year