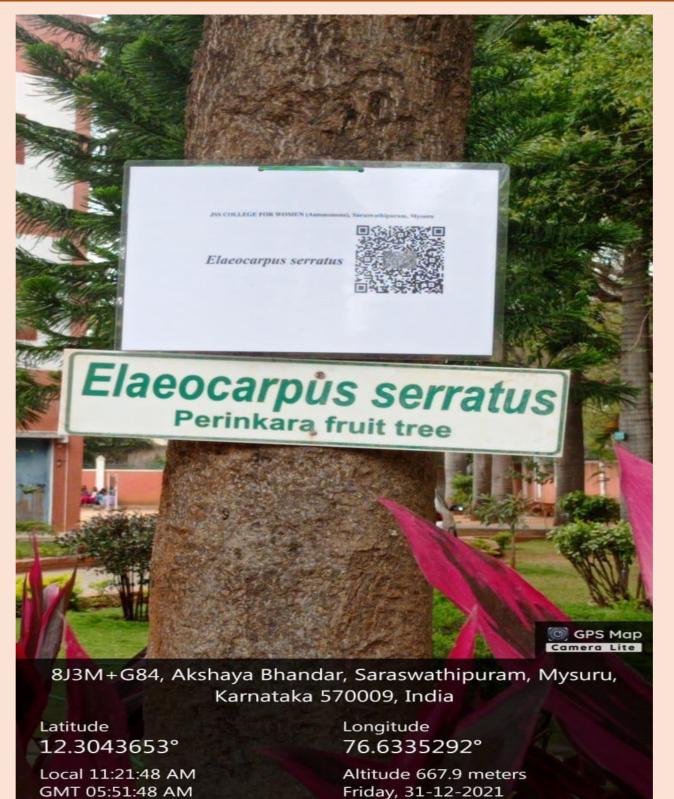

|
| 6/10   | Thanmai.C          | JWS20239 |
| 4 / 10 | Aishwarya Srinivas | JWS20178 |
| 9/10   | Nanditha B S       | JWS20209 |
| 10/10  | Thanmaya N gowda   | JWS20240 |
| 6/10   | Kusumitha K S      | JWS20200 |
| 10/10  | Atufa abida nikaht | JWS20151 |
| 10/10  | Rakshitha M        | JWS20222 |
| 2/10   | Bhavana K H        | JWS20187 |
| 8/10   | Aishwarya.S        | JWS20178 |
|        |                    |          |

| 20203 | BMBt |
|-------|------|
| 20191 | BMBt |
| 20213 | BMBt |
| 20176 | BMBt |
| 20223 | BMBt |
| 20239 | BMBt |
| 20178 | BMBt |
| 20209 | BMBt |
| 20240 | BMBt |
| 20200 | BMBt |
| 20151 | BBM  |
| 20222 | BMBt |
| 20187 | BMBt |
| 20178 | BMBt |
|       |      |

Ga Autonomous)





Year

#### **RECYCLING FURNITURE**









**QR CODE FOR PLANTS** 







**QR CODE FOR PLANTS** 







44, 4th Main Road, Mandi Mohalla, Akshaya Bhandar, Saraswathipuram, Mysuru, Karnataka 570005, India

Latitude 12.30437344°

Local 04:38:32 PM GMT 11:08:32 AM Longitude 76.6336932°

Altitude 668.87 meters Wednesday, 29-12-2021





**CIRCULAR** 









12.3040469° Local 11:58:01 AM 76.6334407°

Local 11:58:01 AM GMT 06:28:01 AM Altitude 661.9 meters Thursday, 30-12-2021

CIRCULAR





Year : 2021 - 2022



**LED BULBS** 







8J3M+G84, Akshaya Bhandar, Saraswathipuram, Mysuru, Karnataka 570009, India

Latitude 12.3042233333333335 ° Longitude **76.63333166666666**°

Local 12:37:59 PM GMT 07:07:59 AM Altitude 766 meters Friday, 12–31–2021







#### Sudeep kumar, Mandi Mohalla, Akshaya Bhandar, Saraswathipuram, Mysuru, Karnataka 570009, India

Latitude 12