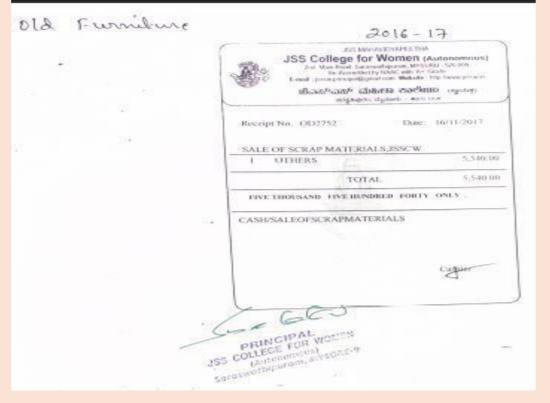

| PRINCIPAL<br>BISCOLLEGISTICAL<br>BISCOLLEGISTICAL<br>Science States                                                                                                               | amount in more Forms the state                                                                                                                                                                                     |





Year

#### **OLD FURNITURE BILLS**



## **OLD FURNITURESAND COMPUTERSBILL**

|                                                                            | Student Copy<br>JSS COLLEGE FOR WOMEN (AUTONC<br>SARASWATHIPURAM, MYSURU-44                                                                                                                                                                                                                                           | MOUS)           |
|----------------------------------------------------------------------------|-------------------------------------------------------------------------------------------------------------------------------------------------------------------------------------------------------------------------------------------------------------------------------