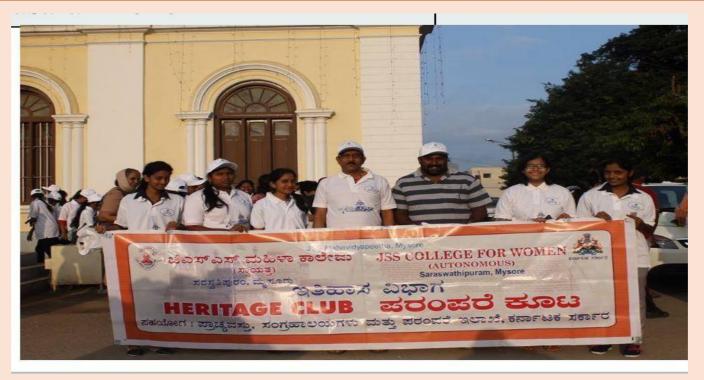

11, Swimming Pool Rd, Akshaya Bhandar, Saraswathipuram, Mysuru, Karnataka 570005, India

Latitude 12.30452133°

Local 11:30:39 AM GMT 06:00:39 AM Longitude 76.63380233°

Altitude 675.51 meters Friday, 10-12-2021





Year

## LANDSCAPING OF TREES AND PLANTS







## SMALL AND LARGE TREES









## **FRUITS TREES**









# FIRE SAFETY AWARENESS







#### Year

## **ELECTION AWARENESS JATHA**



**STREET PLAYS** 



Criterion: VII- Institutional Values and Best Practices Metric: 7.2.1 – Best practices successfully implanted By the institution Year : 2021 - 2022









Year

## **FREE HEALTH CHECK-UP CAMP**









Year

## **NSS SPECIAL CAMP**









Year

## **SWACHHATHA PROGRAMME**









## SWACHHATHA PROGRAMME









**SURVEY** 









SWACHA SURVEKSHANA JATHA









## **COLLEGE LAWN**









## PLASTIC AWARENESS JATHA



Criterion: VII- Institutional Values and Best Practices Metric: 7.2.1 – Best practices successfully implanted By the institution Year : 2021 - 2022







**AWARNESS ABOUT SELF DEFENCE** 





Year : 2021 - 2022







|         | JSS College for Women (Autonomous)<br>The Mar Rad Strandborn, (Autonomous)<br>The Autonomous (Strandborn, Strandborn, St |
|---------|------------------------------------------------------------------------------------------------------------------------------------------------------------------------------------------------------------------------------------------------------------------------------------------------------------------------------------------------------------------------------------