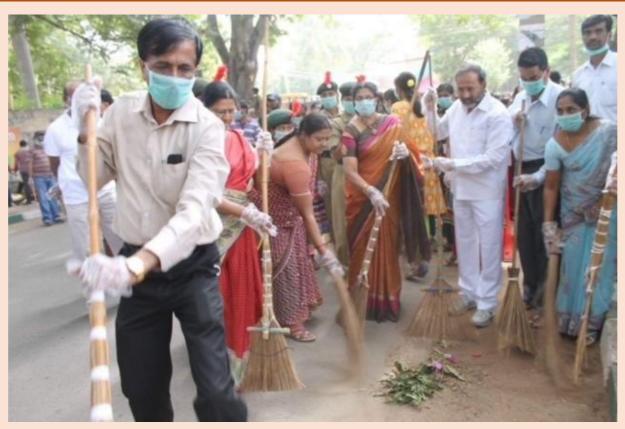

## **CHECKING THE BAGS FOR SINGLE USE PLASTICS**



11, Swimming Pool Rd, Akshaya Bhandar, Saraswathipuram, Mysuru, Karnataka 570005, India

Latitude 12.30452133°

Local 11:30:39 AM GMT 06:00:39 AM Longitude 76.63380233°

Altitude 675.51 meters Friday, 10-12-2021





Year

## LANDSCAPING OF TREES AND PLANTS







## SMALL AND LARGE TREES









## **FRUITS TREES**









# FIRE SAFETY AWARENESS







#### Year

## **ELECTION AWARENESS JATHA**



**STREET PLAYS** 



Criterion: VII- Institutional Values and Best Practices Metric: 7.2.1 – Best practices successfully implanted By the institution Year : 2021 - 2022









Year

## **FREE HEALTH CHECK-UP CAMP**









Year

## **NSS SPECIAL CAMP**









Year

## **SWACHHATHA PROGRAMME**









## SWACHHATHA PROGRAMME









**SURVEY** 









SWACHA SURVEKSHANA JATHA









## **COLLEGE LAWN**









## PLASTIC AWARENESS JATHA



Criterion: VII- Institutional Values and Best Practices Metric: 7.2.1 – Best practices successfully implanted By the institution Year : 2021 - 2022







**AWARNESS ABOUT SELF DEFENCE** 





Year : 2021 - 2022







|         | JSS College for Women (Autonomous)<br>The Mar Rad Strandborn, (Autonomous)<br>The Autonomous (Strandborn, Strandborn, St |
|---------|-------------------------------------------------------------------------------------------------------------------------------------------------------------------------------------------------------------------------------------------------------------------------------------------------------------------------------