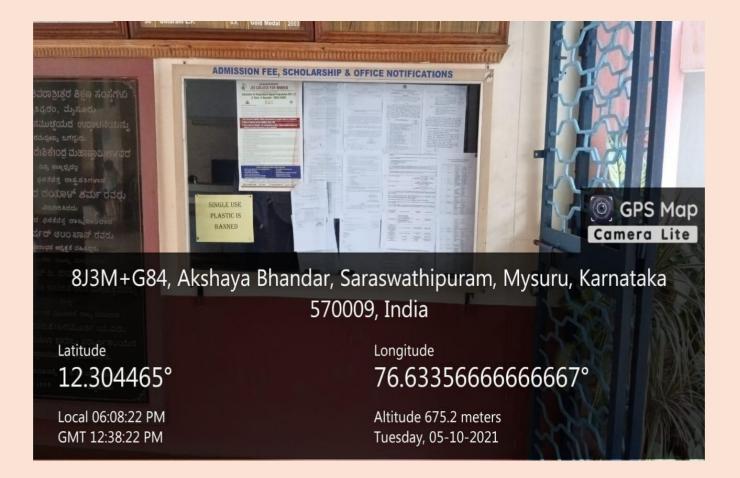

## **CHECKING THE BAGS FOR SINGLE USE PLASTICS**

11, Swimming Pool Rd, Akshaya Bhandar, Saraswathipuram, Mysuru, Karnataka 570005, India

Latitude 12.30452133°

Local 11:30:39 AM GMT 06:00:39 AM Longitude 76.63380233°