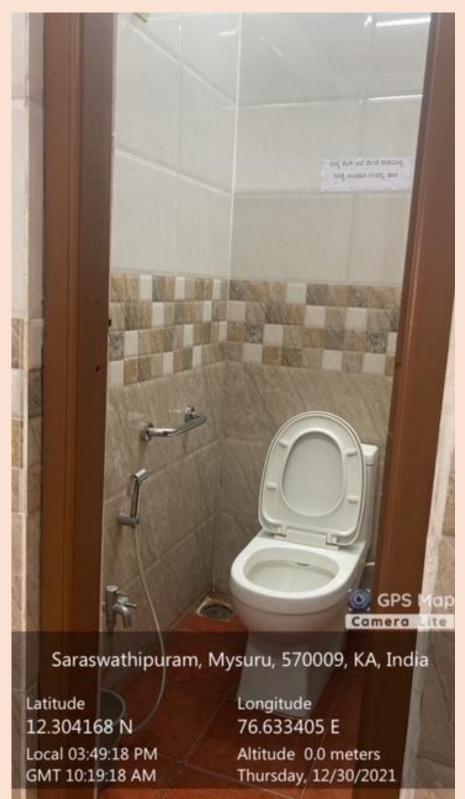

and Best Practice

Metric: 7.1.7 – The institution has disabled-friendly, barrier free environment



Year : 2021 - 2022

## Lifts



Saraswathipuram, Mysuru, 570009, KA, India

Latitude 12.304168 N Local 03:59:46 PM GMT 10:29:46 AM Longitude 76.633405 E Altitude 0.0 meters Wednesday, 12/22/2021



Saraswathipuram, Mysuru, 570009, KA, India

Latitude 12.304168 N Local 04:00:05 PM GMT 10:30:05 AM Longitude 76.633405 E Altitude 0.0 meters Wednesday, 12/22/2021



**Criterion:** VII- Institutional Values and Best Practice

Metric: 7.1.7 – The institution has disabled-friendly, barrier free environment





## Ramp





Criterion: VII- Institutional Values and Best Practice

Metric: 7.1.7 – The institution has disabled-friendly, barrier free environment





## **Disabled Friendly Washroom**