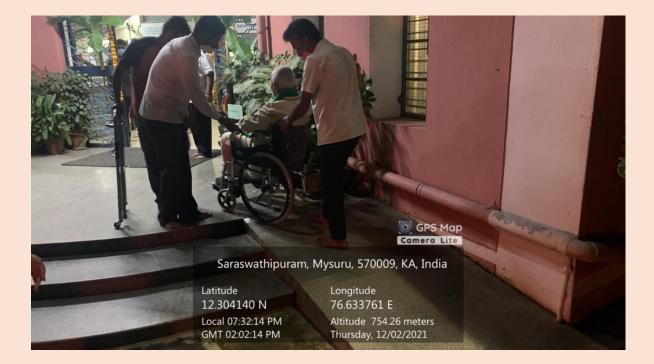

## Ramp

Criterion: VII- Institutional Values and Best Practice

Metric: 7.1.7 – The institution has disabled-friendly, barrier free environment