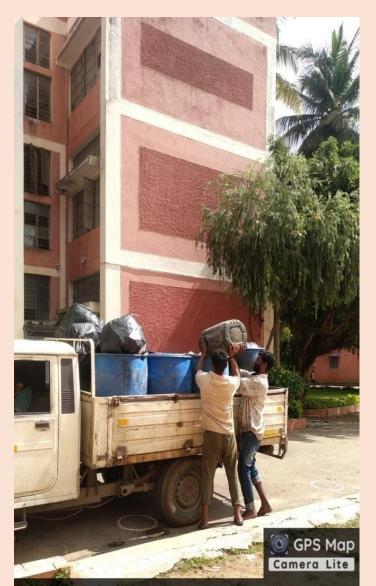

Altitude 668.11 meters Thursday, 02-12-2021

38, 2nd Cross Road, Mandi Mohalla, Akshaya Bhandar, Saraswathipuram, Mysuru, Karnataka 570009, India

Latitude 12.30317356°

Local 10:54:07 AM GMT 05:24:07 AM Longitude 76.6328507°

Altitude 654.74 meters Tuesday, 23-11-2021

Metric : 7.1.3 – Describe the facilities in the institution for the management of the following types of degradable

and non- degradable waste

Year : 2021 - 2022