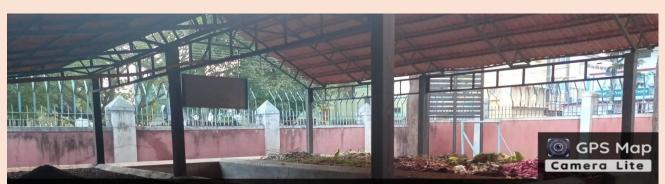

#### VERMICOMPOSTING

Sudeep kumar, Mandi Mohalla, Akshaya Bhandar, Saraswathipuram, Mysuru, Karnataka 570009, India

<sup>Latitude</sup> 12.302458°

Local 05:54:52 PM GMT 12:24:52 PM Longitude 76.6325062°

Altitude 659.8 meters Wednesday, 22-12-2021