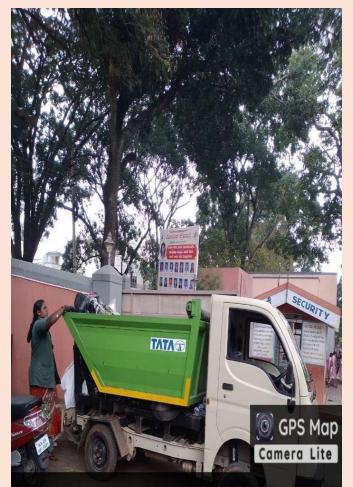

## SOLID WASTE DISPOSAL

2953/2, Sarasvathi Puram 1st Main Rd, Akshaya Bhandar, Saraswathipuram, Mysuru, Karnataka 570009, India

Latitude 12.30289015° Local 12:51:04 PM GMT 07:21:04 AM Longitude 76.63368961°

Altitude 668.11 meters Thursday, 02-12-2021

38, 2nd Cross Road, Mandi Mohalla, Akshaya Bhandar, Saraswathipuram, Mysuru, Karnataka 570009, India

Latitude 12.30317356°

Local 10:54:07 AM GMT 05:24:07 AM Longitude 76.6328507°