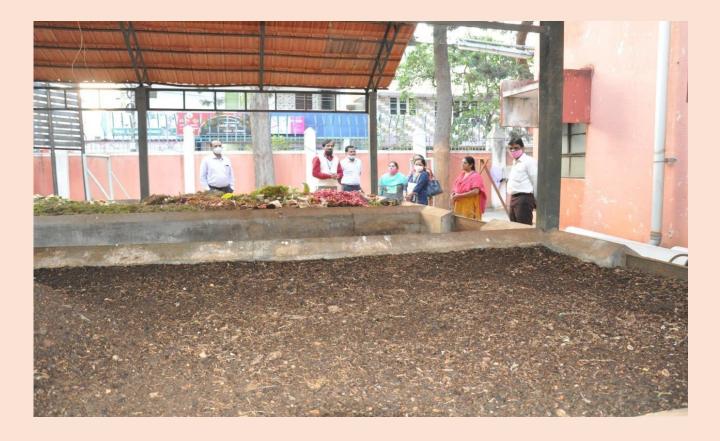

#### VERMICOMPOSTING

Sudeep kumar, Mandi Mohalla, Akshaya Bhandar, Saraswathipuram, Mysuru, Karnataka 570009, India

<sup>Latitude</sup> 12.302458°

Local 05:54:52 PM GMT 12:24:52 PM Longitude 76.6325062°

Altitude 659.8 meters Wednesday, 22-12-2021