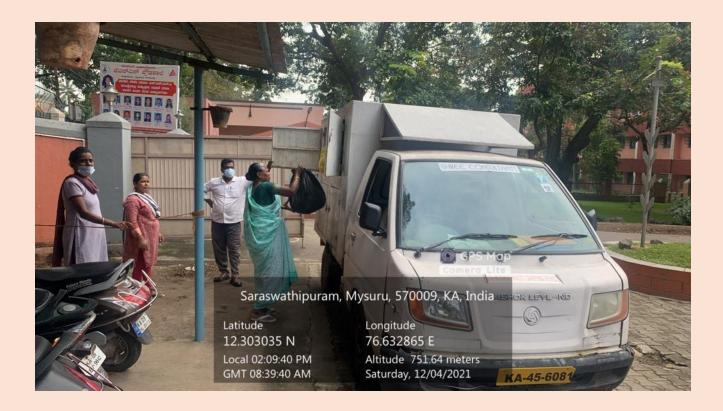

## SOLID WASTE DISPOSAL

2953/2, Sarasvathi Puram 1st Main Rd, Akshaya Bhandar, Saraswathipuram, Mysuru, Karnataka 570009, India

Latitude 12.30289015° Local 12:51:04 PM GMT 07:21:04 AM Longitude 76.63368961°

Altitude 668.11 meters Thursday, 02-12-2021

38, 2nd Cross Road, Mandi Mohalla, Akshaya Bhandar, Saraswathipuram, Mysuru, Karnataka 570009, India

Latitude 12.30317356°

Local 10:54:07 AM GMT 05:24:07 AM Longitude 76.6328507°