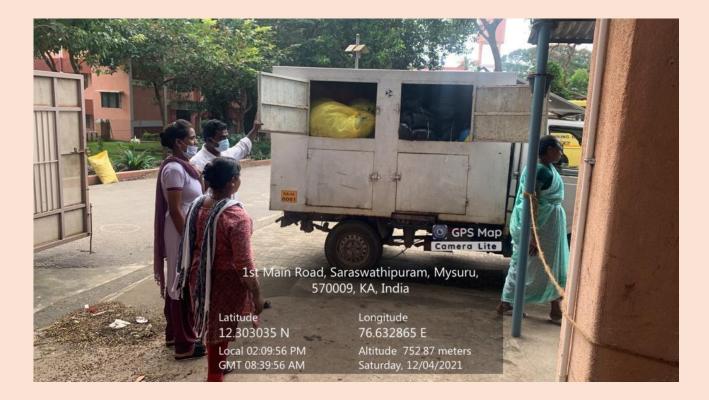

## SOLID WASTE DISPOSAL

2953/2, Sarasvathi Puram 1st Main Rd, Akshaya Bhandar, Saraswathipuram, Mysuru, Karnataka 570009, India

Latitude 12.30289015° Local 12:51:04 PM GMT 07:21:04 AM Longitude 76.63368961°

Altitude 668.11 meters Thursday, 02-12-2021

38, 2nd Cross Road, Mandi Mohalla, Akshaya Bhandar, Saraswathipuram, Mysuru, Karnataka 570009, India

Latitude 12.30317356°

Local 10:54:07 AM GMT 05:24:07 AM Longitude 76.6328507°