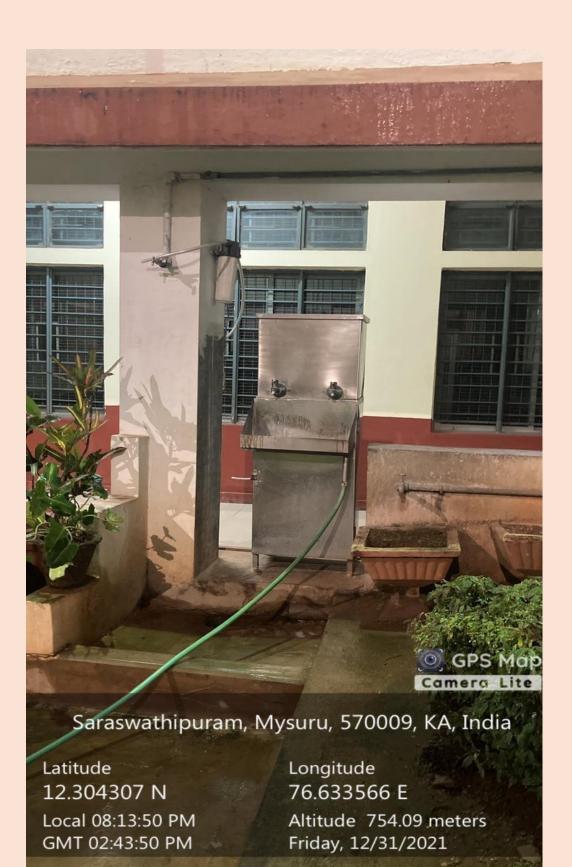

## LIQUID WASTE MANAGEMENT

Metric : 7.1.3 – Describe the facilities in the institution for the management of the following types of degradable

and non- degradable waste

Year : 2021 - 2022