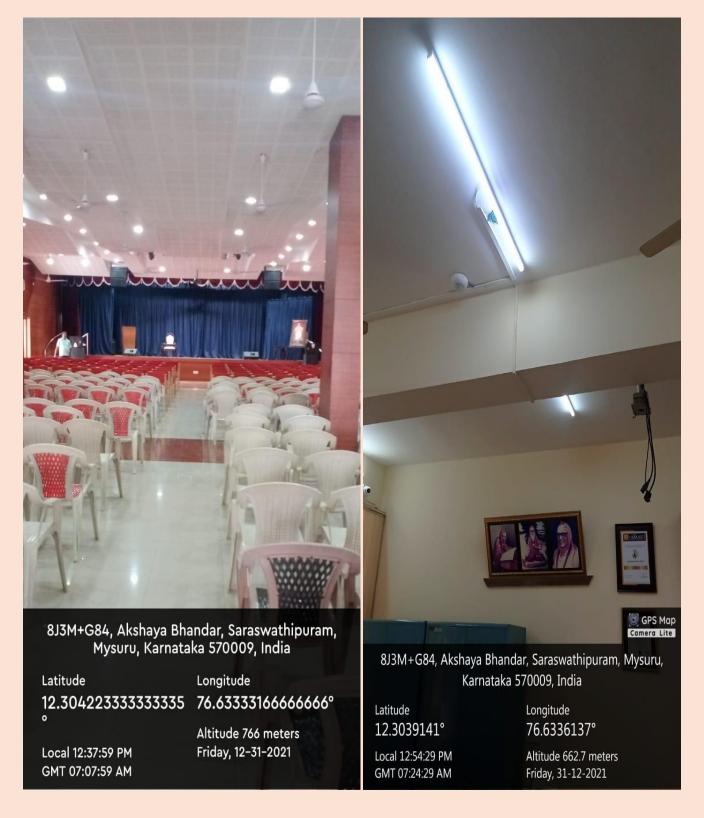

#### SENSOR BASED LED TUBE LIGHT

Criterion :VII- Institutional Values and Best Practice

**Metric:** 7.1.2 – The Institution has facilities for alternate

sources of energy and energy conservation

measures 2021 - 2022

# LED BULBS AND TUBES FOR ENERGY CONSERVATION