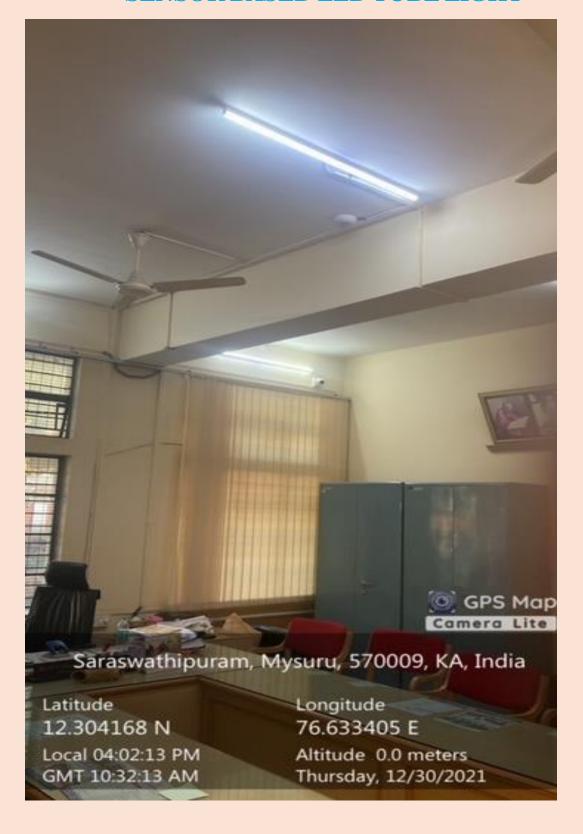

#### SENSOR BASED LED TUBE LIGHT

Criterion :VII- Institutional Values and Best Practice

**Metric:** 7.1.2 – The Institution has facilities for alternate

sources of energy and energy conservation

measures 2021 - 2022