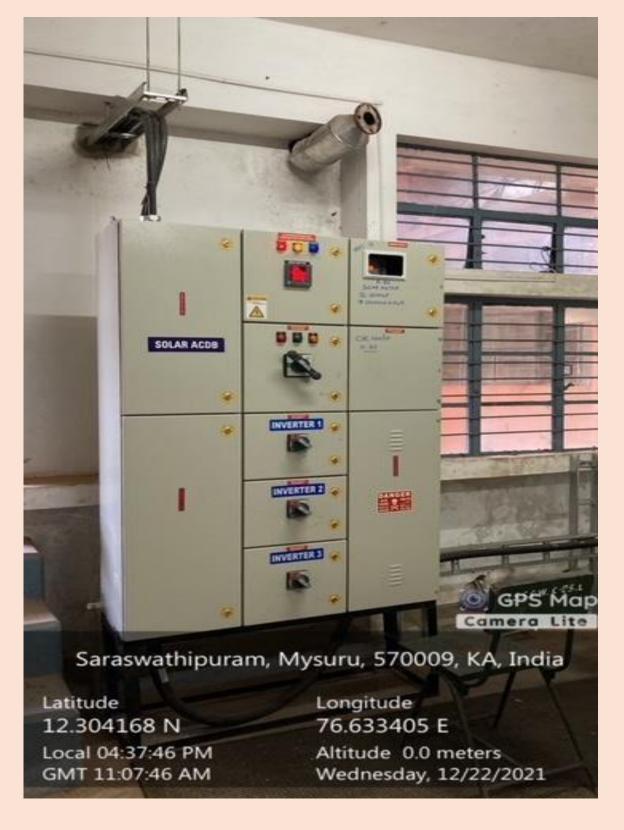

### **NET Meter**

**Criterion :VII- Institutional Values and Best Practice** 

**Metric:** 7.1.2 – The Institution has facilities for alternate

sources of energy and energy conservation

measures 2021 - 2022