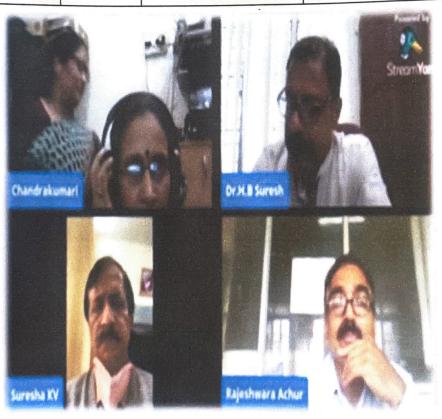

Webinar organized in association with IQAC.

| Sl.No. | Date       | Department   | Topic                                                              | Name of the Resource<br>Person                                                            | Level    |
|--------|------------|--------------|--------------------------------------------------------------------|-------------------------------------------------------------------------------------------|----------|
| 2      | 15.07.2021 | Biochemistry | "Malaria During pregnancy: New<br>Perspectives of Drug Development | Dr. Rajaeshwara Achur Professor Biochemistry Kuvempu University Shimoga District, Shimoga | National |