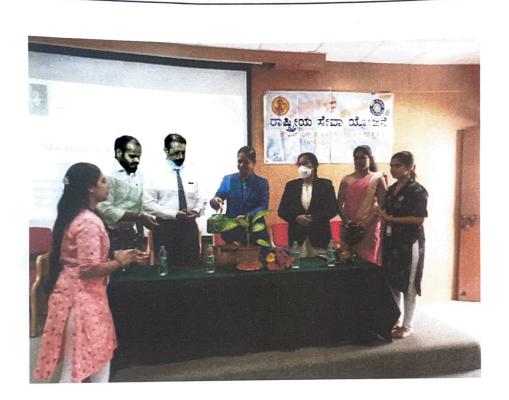

Webinar organized in association with IQAC.

| Sl.No. | Date       | Department   | Topic                                                              | Name of the Resource<br>Person                                                            | Level    |
|--------|------------|--------------|--------------------------------------------------------------------|-------------------------------------------------------------------------------------------|----------|
| 2      | 15.07.2021 | Biochemistry | "Malaria During pregnancy: New<br>Perspectives of Drug Development | Dr. Rajaeshwara Achur Professor Biochemistry Kuvempu University Shimoga District, Shimoga | National |