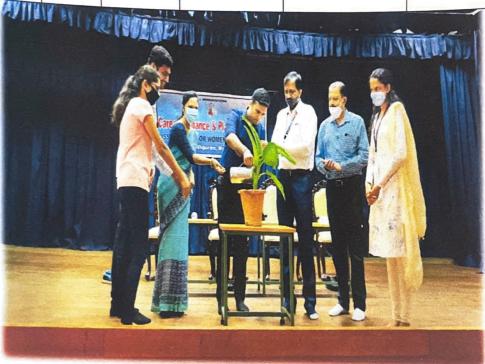

## **College Activities**

The college celebrated Women's Day on 08.03.2022. On the occasion, JSS Ayurveda Medical College, Mysuru, inaugurated its Peripheral OPD at the college for the benefit of faculties and students. Dr. Sarbesbar Kar, Principal, Dr. Usha D T, Head and Associate Professor, PG studies in Prasuti and Stree Roga and Dr. Vidya Narayan, Associate Professor, JSS Ayurveda College were present on the occasion.