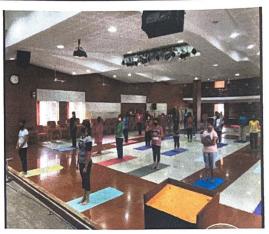

Yoga camp

a, 5 -Day Yoga Camp

> Department of Physical Education, in association with IQAC, had organized 5 Days Yoga Camp from 02.09.2021 to 06.09.2021. Mr. Rajashekara Murthy, International Yoga trainer, based in China was the Resource Person. Every day the camp was held between 4.00 & 5.00 pm. Mr. Kishore M R, Yoga coach, University of Mysore, assisted Mr. Rajashekara Murthy.