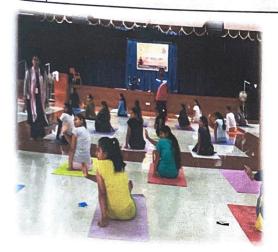

Yoga camp

a, 5 -Day Yoga Camp

> Department of Physical Education, in association with IQAC, had organized 5 Days Yoga Camp from 02.09.2021 to 06.09.2021. Mr. Rajashekara Murthy, International Yoga trainer, based in China was the Resource Person. Every day the camp was held between 4.00 & 5.00 pm. Mr. Kishore M R, Yoga coach, University of Mysore, assisted Mr. Rajashekara Murthy.