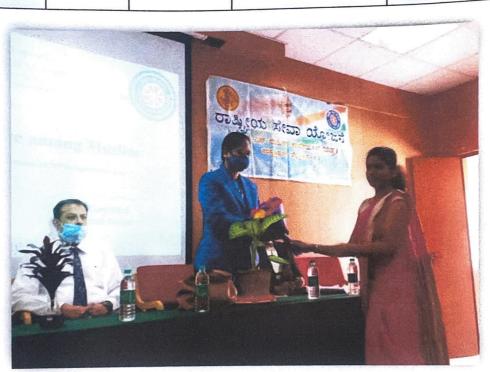

# v. Workshop organized in association with IQAC

| Sl.N<br>o | Date     | Departmen<br>t                            | Topic                                                      | Name of the<br>Resource Person                                         | Beneficiari<br>es |
|-----------|----------|-------------------------------------------|------------------------------------------------------------|------------------------------------------------------------------------|-------------------|
| 1.        | 10.08.20 | Career<br>Guidance &<br>Placement<br>Cell | Career After<br>Degree and<br>Preparation for<br>Interview | Mr. Nandan Jog<br>Corporate Trainer<br>Yuvatva Paathshala<br>Bengaluru | 158               |