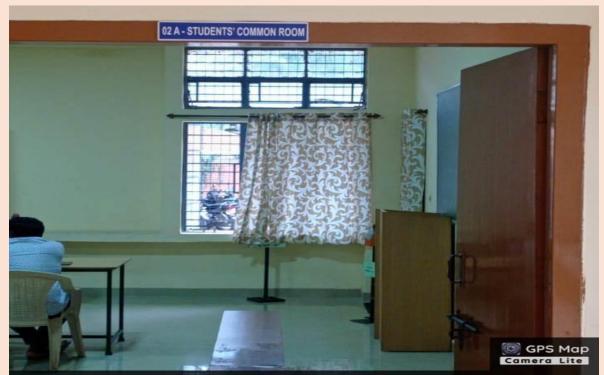

# **STUDENT'S COMMON ROOM**

8J3M+G84, Akshaya Bhandar, Saraswathipuram, Mysuru, Karnataka 570009, India

Latitude 12.3040411°

Local 11:41:11 AM GMT 06:11:11 AM

Longitude 76.6335522°

Altitude 662.3 meters Friday, 31-12-2021

**Criterion : VII- Institutional Values and Best Practice** 7.1.1 - Measures initiated by the Institutional for the promotion of Gender Equity years

Year

2021 - 2022