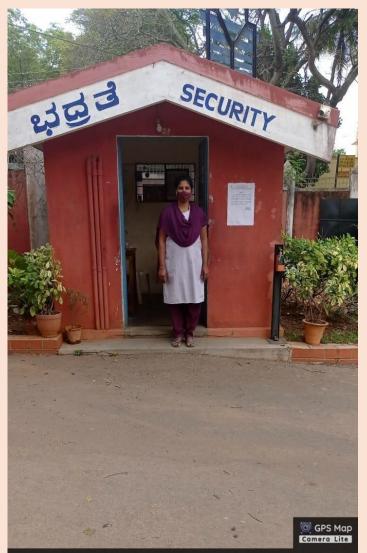

## **SECURITY GUARD AND CC CAMERA**

8J3M+G84, Akshaya Bhandar, Saraswathipuram, Mysuru, Karnataka 570009, India

Latitude 12.3047033333333334° Longitude 76 63393833333333

Local 12:48:34 PM GMT 07:18:34 AM 76.63393833333333° Altitude 754.8 meters

Friday, 31-12-2021

2936, 4th Main Road, Akshaya Bhandar, Saraswathipuram, Mysuru, Karnataka 570005, India

Latitude 12.3043399999999998° Local 12:13:45 PM GMT 06:43:45 AM

Longitude 76.633288333333334°

Altitude 766.8 meters Saturday, 11-12-2021