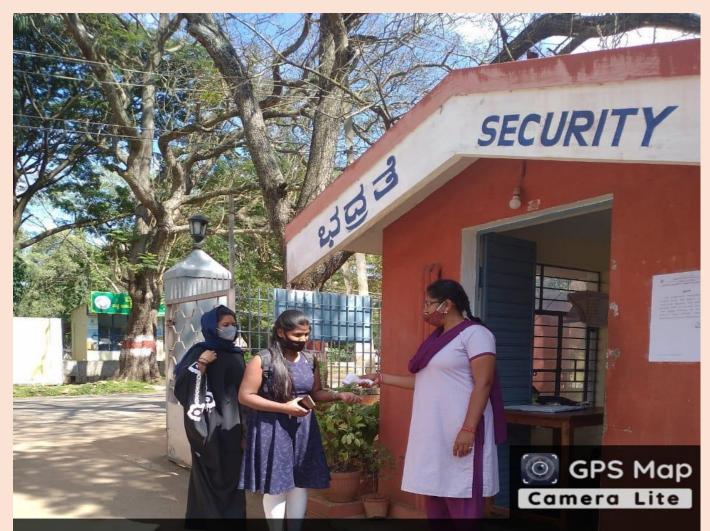

## **SECURITY GUARD AND CC CAMERA**

8J3M+G84, Akshaya Bhandar, Saraswathipuram, Mysuru, Karnataka 570009, India

Latitude 12.3047033333333334° Longitude 76 63393833333333

Local 12:48:34 PM GMT 07:18:34 AM 76.63393833333333° Altitude 754.8 meters