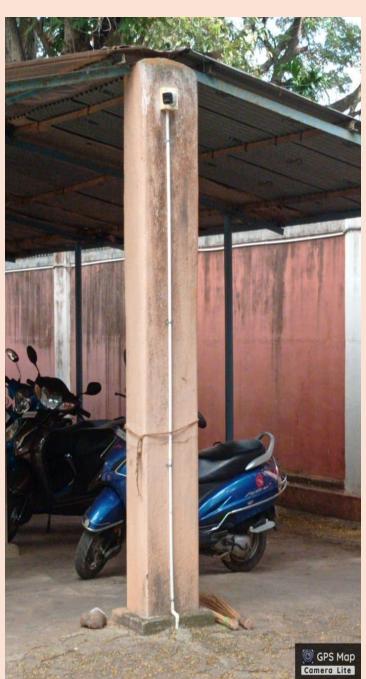

### **CC CAMERA**

2953/2, Sarasvathi Puram 1st Main Rd, Akshaya Bhandar, Saraswathipuram, Mysuru, Karnataka 570009, India

Latitude 12.3032316666666667°

Local 12:54:57 PM GMT 07:24:57 AM

Longitude 76.63367666666666° Altitude 768.6 meters Saturday, 11-12-2021