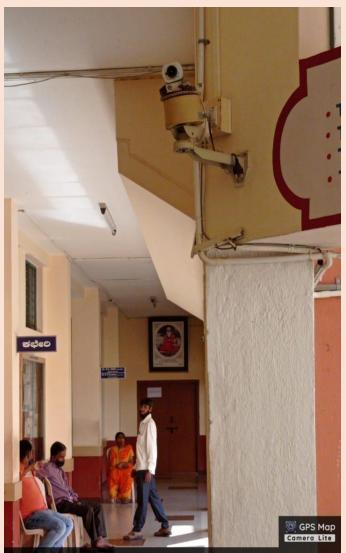

### **CC CAMERA**

2953/2, Sarasvathi Puram 1st Main Rd, Akshaya Bhandar, Saraswathipuram, Mysuru, Karnataka 570009, India

Latitude 12.3032316666666667°

Local 12:54:57 PM GMT 07:24:57 AM

Longitude 76.63367666666666° Altitude 768.6 meters Saturday, 11-12-2021

2953/2, Sarasvathi Puram 1st Main Rd, Akshaya Bhandar, Saraswathipuram, Mysuru, Karnataka 570009, India

Latitude 12.3028146° Local 12:55:12 PM GMT 07:25:12 AM

Longitude 76.6339127°

Altitude 660.9 meters Saturday, 11-12-2021