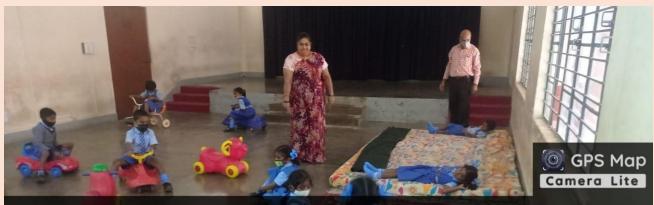

## **DAY CARE CENTRE**

2961/A 1 main 1 cross, Akshaya Bhandar, Saraswathipuram, Mysuru, Karnataka 570009, India

Latitude 12.3033908°

Local 02:48:40 PM GMT 09:18:40 AM

Longitude 76.6333335°

Altitude 661.4 meters Tuesday, 14-12-2021

8J3M+C88, Akshaya Bhandar, Saraswathipuram, Mysuru, Karnataka 570005, India

Latitude 12.3034146°

Local 02:40:53 PM GMT 09:10:53 AM

Longitude 76.6334295°

Altitude 662.4 meters Tuesday, 14-12-2021

**Criterion : VII- Institutional Values and Best Practice** 7.1.1 - Measures initiated by the Institutional for the promotion of Gender Equity years

Year

**DAY CARE CENTRE** 

2021 - 2022

2961/A 1 main 1 cross, Akshaya Bhandar, Saraswathipuram, Mysuru, Karnataka 570009, India

Latitude 12.3033858° Longitude

Local 02:41:12 PM GMT 09:11:12 AM

76.6333866° Altitude 662.4 meters

Tuesday, 14-12-2021

2961/A 1 main 1 cross, Akshaya Bhandar, Saraswathipuram, Mysuru, Karnataka 570009, India

Latitude 12.3033742° Longitude 76.6333086°

Local 02:46:11 PM GMT 09:16:11 AM

Altitude 661.4 meters Tuesday, 14-12-2021