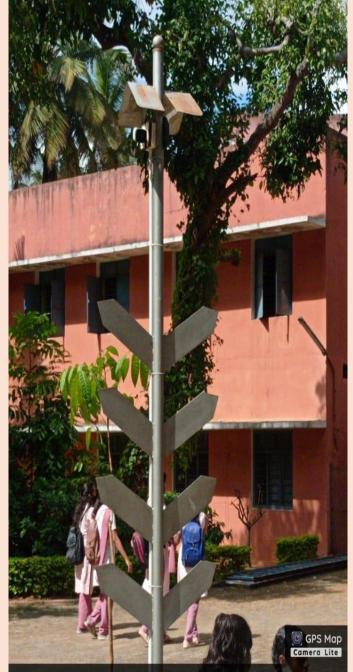

## **SECURITY GUARD AND CC CAMERA**

8J3M+G84, Akshaya Bhandar, Saraswathipuram, Mysuru, Karnataka 570009, India

Latitude 12.3047033333333334° Longitude 76 63393833333333

Local 12:48:34 PM GMT 07:18:34 AM 76.63393833333333° Altitude 754.8 meters