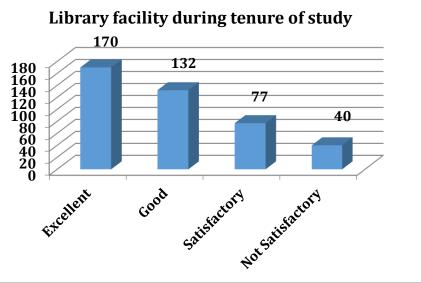

*Chart 1.6: Chart showing the alumni response for question T2Q2.* 

The above chart shows that 72% (Excellent and Good) of the alumni agree that the library facilities during their tenure in the college was either excellent or good.