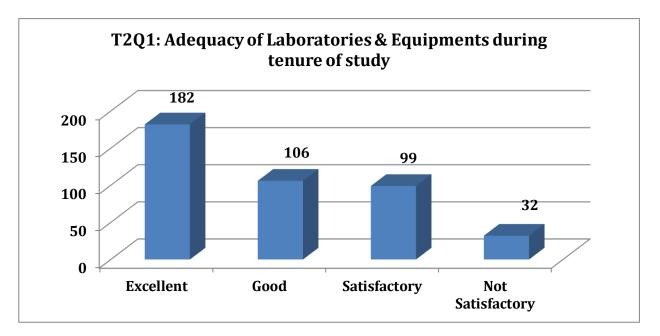

The above chart shows that 64% of the alumni have agreed that the curriculum studied was relevant for their present job.

Chart 1.5: Chart showing the alumni response for question T2Q1.

The above chart shows that 69% (Excellent and Good) of the alumni agree that there were adequate laboratory and equipment facilities during their tenure in the college.

Adequacy of Laboratories & Equipments during tenure of study