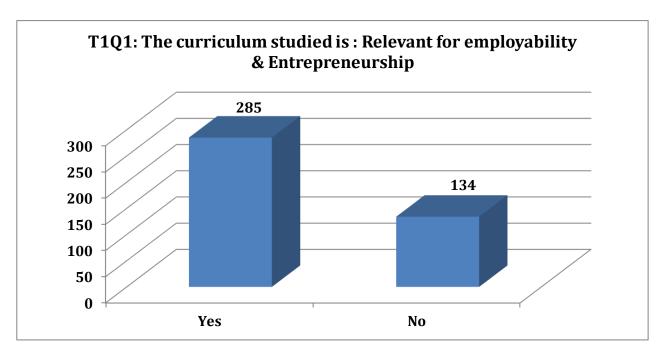

Chart 1.1: Chart showing the alumni response for question T1Q1.

The above chart shows that 68% of the alumni have agreed that the curriculum studies was relevant for employability and entrepreneurship.