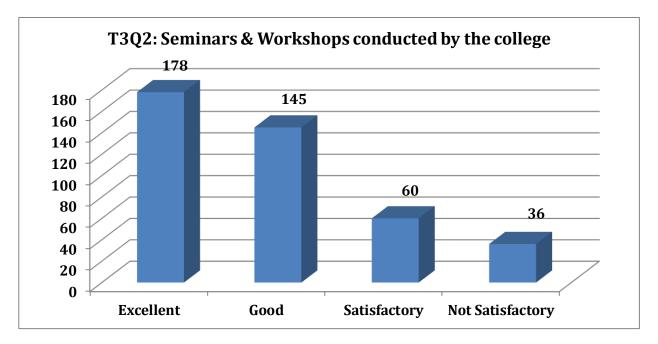

The above chart shows that 80% (excellent and Good) alumni are exposed to industry-oriented projects initiated by the college during their tenure in the college.

Chart 1.10: Chart showing the alumni response for question T3Q2.

The above chart shows that 77% (Excellent and Good) of the alumni have agreed that a good number of seminars and workshops were conducted by the college.

Chart 1.11: Chart showing the alumni response for question T3Q3.