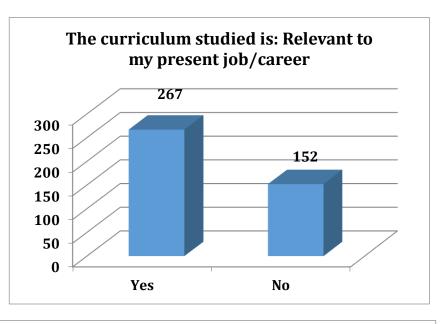

Chart 1.3: Chart showing the alumni response for question T1Q3.

The above chart shows that 70% of the students have agreed that the curriculum stied is helpful in cracking competitive exams.

Chart 1.4: Chart showing the alumni response for question T1Q4.

The above chart shows that 64% of the alumni have agreed that the curriculum studied was relevant for their present job.

Chart 1.5: Chart showing the alumni response for question T2Q1.

The above chart shows that 69% (Excellent and Good) of the alumni agree that there were adequate laboratory and equipment facilities during their tenure in the college.