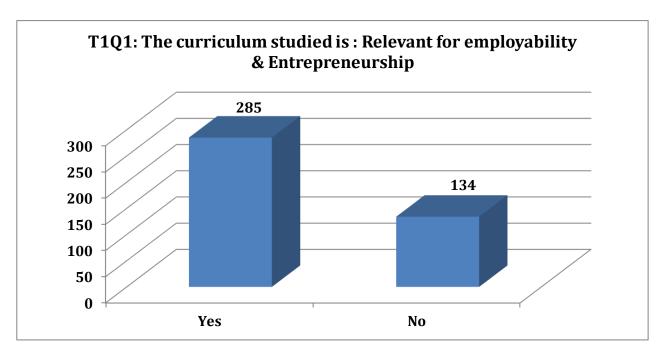

Chart 1.1: Chart showing the alumni response for question T1Q1.

The above chart shows that 68% of the alumni have agreed that the curriculum studies was relevant for employability and entrepreneurship.

#### ALUMNI FEEDBACK REPORT

|      |                                                                                         | Yes       | No   |              |              | Total |
|------|-----------------------------------------------------------------------------------------|-----------|------|--------------|--------------|-------|
| T1Q1 | The curriculum studied is : Relevant for employability & Entrepreneurship               | 285       | 134  |              |              | 419   |
| T1Q2 | The curriculum studied is : Effective in developing skill oriented innovative resources | 312       | 107  |              |              | 419   |
| T1Q3 | The curriculum studied is: Helpful in cracking competitive exams                        | 293       | 126  |              |              | 419   |
| T1Q4 | The curriculum studied is: Relevant to my present job/career                            | 267       | 152  |              | Not          | 419   |
|      |                                                                                         | Excellent | Good | Satisfactory | Satisfactory |       |
| T2Q1 | Adequacy of Laboratories & Equipments during tenure of study                            | 182       | 106  | 99           | 32           | 419   |
| T2Q2 | Library facility during tenure of study                                                 | 170       | 132  | 77           | 40           | 419   |
| T2Q3 | Adequacy of Computers, internet & WiFi Facilities                                       | 162       | 141  | 90           | 25           | 418   |
| T2Q4 | Projects during tenure of study                                                         | 220       | 100  | 65           | 34           | 419   |
| T3Q1 | Industry Oriented Projects intiated by the college                                      | 197       | 142  | 36           | 44           | 419   |
| T3Q2 | Seminars & Workshops conducted by the college                                           | 178       | 145  | 60           | 36           | 419   |
| T3Q3 | Special training classes for bridging industry academic gap by the college              | 223       | 119  | 51           | 26           | 419   |