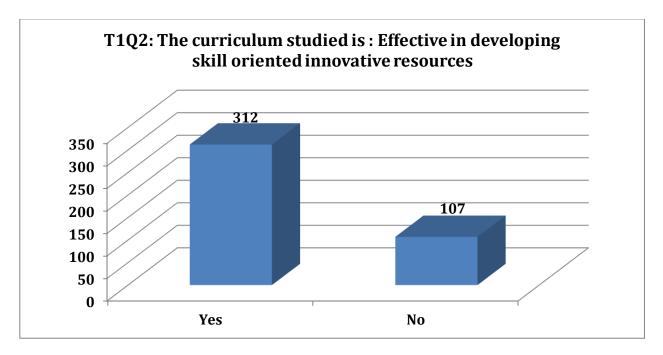

Chart 1.2: Chart showing the alumni response for question T1Q2.

The above chart shows that 75% of the alumni have agreed that the curriculum studies was effective in developing skills oriented innovative resources.

#### ALUMNI FEEDBACK REPORT

|      |                                                                                         | Yes       | No   |              |              | Total |
|------|-----------------------------------------------------------------------------------------|-----------|------|--------------|--------------|-------|
| T1Q1 | The curriculum studied is : Relevant for employability & Entrepreneurship               | 285       | 134  |              |              | 419   |
| T1Q2 | The curriculum studied is : Effective in developing skill oriented innovative resources | 312       | 107  |              |              | 419   |
| T1Q3 | The curriculum studied is: Helpful in cracking competitive exams                        | 293       | 126  |              |              | 419   |
| T1Q4 | The curriculum studied is: Relevant to my present job/career                            | 267       | 152  |              | Not          | 419   |
|      |                                                                                         | Excellent | Good | Satisfactory | Satisfactory |       |
| T2Q1 | Adequacy of Laboratories & Equipments during tenure of study                            | 182       | 106  | 99           | 32           | 419   |
| T2Q2 | Library facility during tenure of study                                                 | 170       | 132  | 77           | 40           | 419   |
| T2Q3 | Adequacy of Computers, internet & WiFi Facilities                                       | 162       | 141  | 90           | 25           | 418   |
| T2Q4 | Projects during tenure of study                                                         | 220       | 100  | 65           | 34           | 419   |
| T3Q1 | Industry Oriented Projects intiated by the college                                      | 197       | 142  | 36           | 44           | 419   |
| T3Q2 | Seminars & Workshops conducted by the college                                           | 178       | 145  | 60           | 36           | 419   |
| T3Q3 | Special training classes for bridging industry academic gap by the college              | 223       | 119  | 51           | 26           | 419   |