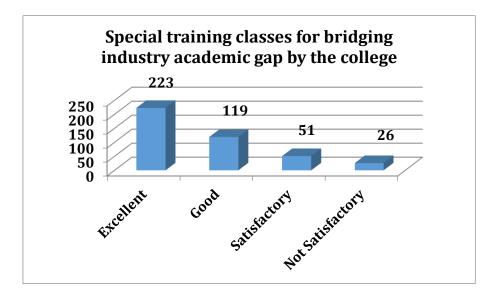

The above chart shows that 77% (Excellent and Good) of the alumni have agreed that a good number of seminars and workshops were conducted by the college.

Chart 1.11: Chart showing the alumni response for question T3Q3.

The above chart shows that 81% (Excellent and Good) of alumni agree that special training classes were held in the college to bridge the industry and academic gaps.