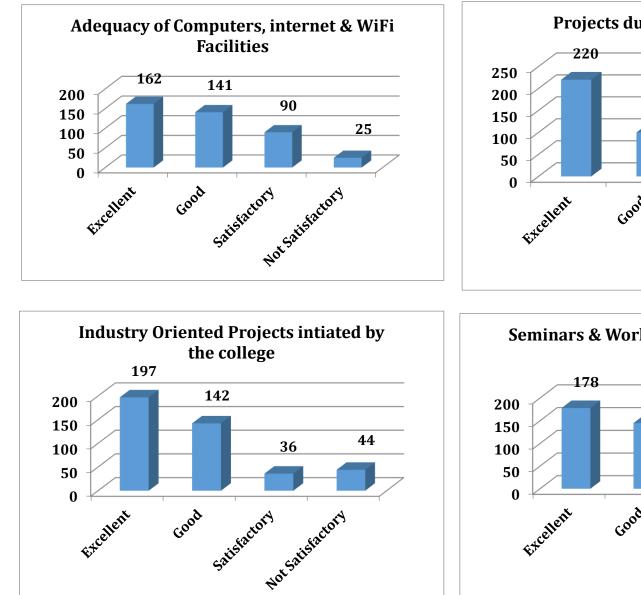

Chart 1.7: Chart showing the alumni response for question T2Q3.

The above chart shows that 72% (Excellent & Good) of the alumni agree that they had adequate computers, internet and WIFI Facilities.

Chart 1.8: Chart showing the alumni response for question T2Q4.

The above chart shows that 80% (excellent and Good) alumni are exposed to industry-oriented projects initiated by the college during their tenure in the college.

Chart 1.10: Chart showing the alumni response for question T3Q2.

The above chart shows that 77% (Excellent and Good) of the alumni have agreed that a good number of seminars and workshops were conducted by the college.

Chart 1.11: Chart showing the alumni response for question T3Q3.