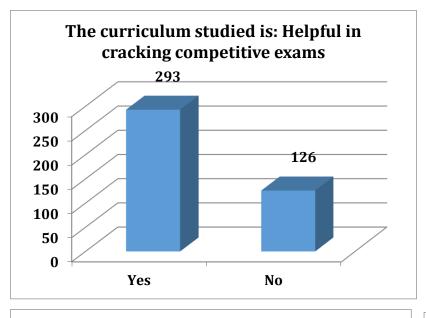

Chart 1.3: Chart showing the alumni response for question T1Q3.

The above chart shows that 70% of the students have agreed that the curriculum stied is helpful in cracking competitive exams.

Chart 1.4: Chart showing the alumni response for question T1Q4.