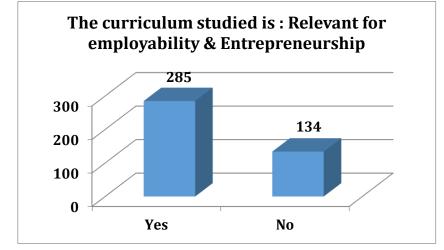

Chart 1.1: Chart showing the alumni response for question T1Q1.

The above chart shows that 68% of the alumni have agreed that the curriculum studies was relevant for employability and entrepreneurship.

#### ALUMNI FEEDBACK REPORT

|      |                                                                                         | Yes       | No   |              |              | Total |
|------|-----------------------------------------------------------------------------------------|-----------|------|--------------|--------------|-------|
| T1Q1 | The curriculum studied is : Relevant for employability & Entrepreneurship               | 285       | 134  |              |              | 419   |
| T1Q2 | The curriculum studied is : Effective in developing skill oriented innovative resources | 312       | 107  |              |              | 419   |
| T1Q3 | The curriculum studied is: Helpful in cracking competitive exams                        | 293       | 126  |              |              | 419   |
| T1Q4 | The curriculum studied is: Relevant to my present job/career                            | 267       | 152  |              | Not          | 419   |
|      |                                                                                         | Excellent | Good | Satisfactory | Satisfactory |       |
| T2Q1 | Adequacy of Laboratories & Equipments during tenure of study                            | 182       | 106  | 99           | 32           | 419   |
| T2Q2 | Library facility during tenure of study                                                 | 170       | 132  | 77           | 40           | 419   |
| T2Q3 | Adequacy of Computers, internet & WiFi Facilities                                       | 162       | 141  | 90           | 25           | 418   |
| T2Q4 | Projects during tenure of study                                                         | 220       | 100  | 65           | 34           | 419   |
| T3Q1 | Industry Oriented Projects intiated by the college                                      | 197       | 142  | 36           | 44           | 419   |
| T3Q2 | Seminars & Workshops conducted by the college                                           | 178       | 145  | 60           | 36           | 419   |
| T3Q3 | Special training classes for bridging industry academic gap by the college              | 223       | 119  | 51           | 26           | 419   |