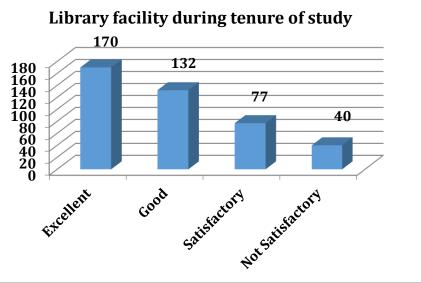

*Chart 1.6: Chart showing the alumni response for question T2Q2.* 

The above chart shows that 72% (Excellent and Good) of the alumni agree that the library facilities during their tenure in the college was either excellent or good.

#### ALUMNI FEEDBACK REPORT

|      |                                                                                         | Yes       | No   |              |              | Total |
|------|-----------------------------------------------------------------------------------------|-----------|------|--------------|--------------|-------|
| T1Q1 | The curriculum studied is : Relevant for employability & Entrepreneurship               | 285       | 134  |              |              | 419   |
| T1Q2 | The curriculum studied is : Effective in developing skill oriented innovative resources | 312       | 107  |              |              | 419   |
| T1Q3 | The curriculum studied is: Helpful in cracking competitive exams                        | 293       | 126  |              |              | 419   |
| T1Q4 | The curriculum studied is: Relevant to my present job/career                            | 267       | 152  |              | Not          | 419   |
|      |                                                                                         | Excellent | Good | Satisfactory | Satisfactory |       |
| T2Q1 | Adequacy of Laboratories & Equipments during tenure of study                            | 182       | 106  | 99           | 32           | 419   |
| T2Q2 | Library facility during tenure of study                                                 | 170       | 132  | 77           | 40           | 419   |
| T2Q3 | Adequacy of Computers, internet & WiFi Facilities                                       | 162       | 141  | 90           | 25           | 418   |
| T2Q4 | Projects during tenure of study                                                         | 220       | 100  | 65           | 34           | 419   |
| T3Q1 | Industry Oriented Projects intiated by the college                                      | 197       | 142  | 36           | 44           | 419   |
| T3Q2 | Seminars & Workshops conducted by the college                                           | 178       | 145  | 60           | 36           | 419   |
| T3Q3 | Special training classes for bridging industry academic gap by the college              | 223       | 119  | 51           | 26           | 419   |