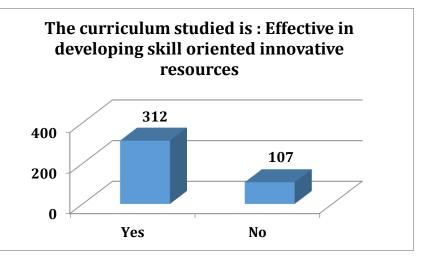

Chart 1.2: Chart showing the alumni response for question T1Q2.

The above chart shows that 75% of the alumni have agreed that the curriculum studies was effective in developing skills oriented innovative resources.