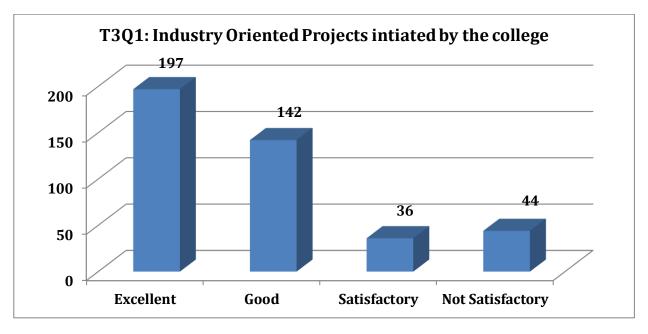

The above chart shows that 76% (Excellent and Good) of the alumni agree that they had projects during their tenure of study in the college.

Chart 1.9: Chart showing the alumni response for question T3Q1.

The above chart shows that 80% (excellent and Good) alumni are exposed to industry-oriented projects initiated by the college during their tenure in the college.

Chart 1.10: Chart showing the alumni response for question T3Q2.