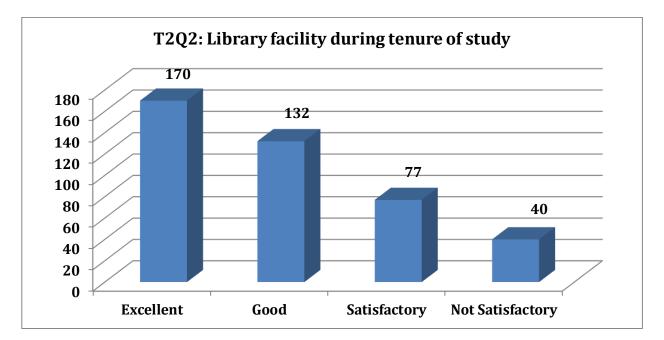

*Chart 1.6: Chart showing the alumni response for question T2Q2.* 

The above chart shows that 72% (Excellent and Good) of the alumni agree that the library facilities during their tenure in the college was either excellent or good.