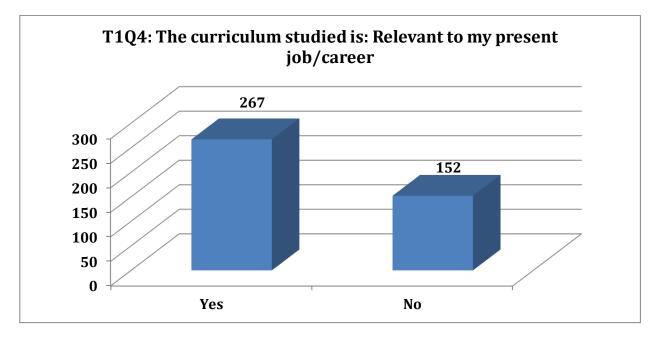

The above chart shows that 64% of the alumni have agreed that the curriculum studied was relevant for their present job.

Chart 1.5: Chart showing the alumni response for question T2Q1.

The above chart shows that 69% (Excellent and Good) of the alumni agree that there were adequate laboratory and equipment facilities during their tenure in the college.

#### ALUMNI FEEDBACK REPORT

|      |                                                                                         | Yes       | No   |              |              | Total |
|------|-----------------------------------------------------------------------------------------|-----------|------|--------------|--------------|-------|
| T1Q1 | The curriculum studied is : Relevant for employability & Entrepreneurship               | 285       | 134  |              |              | 419   |
| T1Q2 | The curriculum studied is : Effective in developing skill oriented innovative resources | 312       | 107  |              |              | 419   |
| T1Q3 | The curriculum studied is: Helpful in cracking competitive exams                        | 293       | 126  |              |              | 419   |
| T1Q4 | The curriculum studied is: Relevant to my present job/career                            | 267       | 152  |              | Not          | 419   |
|      |                                                                                         | Excellent | Good | Satisfactory | Satisfactory |       |
| T2Q1 | Adequacy of Laboratories & Equipments during tenure of study                            | 182       | 106  | 99           | 32           | 419   |
| T2Q2 | Library facility during tenure of study                                                 | 170       | 132  | 77           | 40           | 419   |
| T2Q3 | Adequacy of Computers, internet & WiFi Facilities                                       | 162       | 141  | 90           | 25           | 418   |
| T2Q4 | Projects during tenure of study                                                         | 220       | 100  | 65           | 34           | 419   |
| T3Q1 | Industry Oriented Projects intiated by the college                                      | 197       | 142  | 36           | 44           | 419   |
| T3Q2 | Seminars & Workshops conducted by the college                                           | 178       | 145  | 60           | 36           | 419   |
| T3Q3 | Special training classes for bridging industry academic gap by the college              | 223       | 119  | 51           | 26           | 419   |