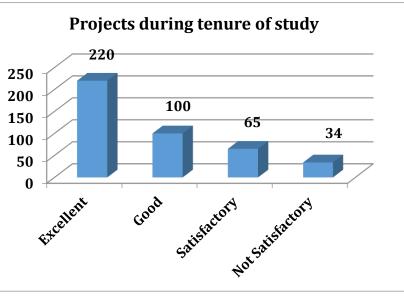

The above chart shows that 76% (Excellent and Good) of the alumni agree that they had projects during their tenure of study in the college.

Chart 1.9: Chart showing the alumni response for question T3Q1.

#### ALUMNI FEEDBACK REPORT

|      |                                                                                         | Yes       | No   |              |              | Total |
|------|-----------------------------------------------------------------------------------------|-----------|------|--------------|--------------|-------|
| T1Q1 | The curriculum studied is : Relevant for employability & Entrepreneurship               | 285       | 134  |              |              | 419   |
| T1Q2 | The curriculum studied is : Effective in developing skill oriented innovative resources | 312       | 107  |              |              | 419   |
| T1Q3 | The curriculum studied is: Helpful in cracking competitive exams                        | 293       | 126  |              |              | 419   |
| T1Q4 | The curriculum studied is: Relevant to my present job/career                            | 267       | 152  |              | Not          | 419   |
|      |                                                                                         | Excellent | Good | Satisfactory | Satisfactory |       |
| T2Q1 | Adequacy of Laboratories & Equipments during tenure of study                            | 182       | 106  | 99           | 32           | 419   |
| T2Q2 | Library facility during tenure of study                                                 | 170       | 132  | 77           | 40           | 419   |
| T2Q3 | Adequacy of Computers, internet & WiFi Facilities                                       | 162       | 141  | 90           | 25           | 418   |
| T2Q4 | Projects during tenure of study                                                         | 220       | 100  | 65           | 34           | 419   |
| T3Q1 | Industry Oriented Projects intiated by the college                                      | 197       | 142  | 36           | 44           | 419   |
| T3Q2 | Seminars & Workshops conducted by the college                                           | 178       | 145  | 60           | 36           | 419   |
| T3Q3 | Special training classes for bridging industry academic gap by the college              | 223       | 119  | 51           | 26           | 419   |