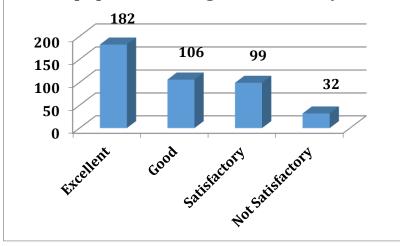

The above chart shows that 64% of the alumni have agreed that the curriculum studied was relevant for their present job.

Chart 1.5: Chart showing the alumni response for question T2Q1.

The above chart shows that 69% (Excellent and Good) of the alumni agree that there were adequate laboratory and equipment facilities during their tenure in the college.

Adequacy of Laboratories & Equipments during tenure of study