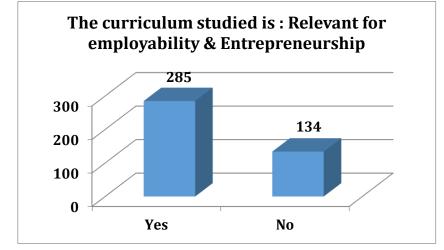

Chart 1.1: Chart showing the alumni response for question T1Q1.

The above chart shows that 68% of the alumni have agreed that the curriculum studies was relevant for employability and entrepreneurship.