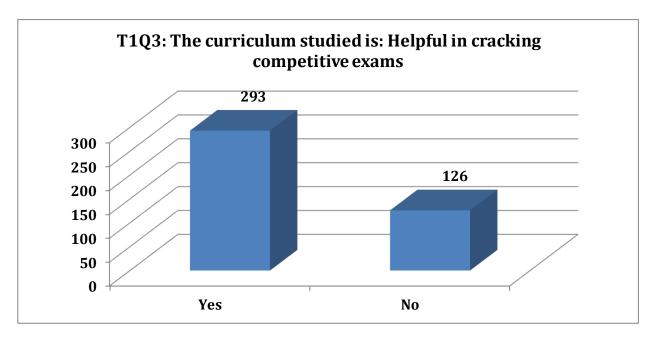

Chart 1.3: Chart showing the alumni response for question T1Q3.

The above chart shows that 70% of the students have agreed that the curriculum stied is helpful in cracking competitive exams.

Chart 1.4: Chart showing the alumni response for question T1Q4.

#### ALUMNI FEEDBACK REPORT

|      |                                                                                         | Yes       | No   |              |              | Total |
|------|-----------------------------------------------------------------------------------------|-----------|------|--------------|--------------|-------|
| T1Q1 | The curriculum studied is : Relevant for employability & Entrepreneurship               | 285       | 134  |              |              | 419   |
| T1Q2 | The curriculum studied is : Effective in developing skill oriented innovative resources | 312       | 107  |              |              | 419   |
| T1Q3 | The curriculum studied is: Helpful in cracking competitive exams                        | 293       | 126  |              |              | 419   |
| T1Q4 | The curriculum studied is: Relevant to my present job/career                            | 267       | 152  |              | Not          | 419   |
|      |                                                                                         | Excellent | Good | Satisfactory | Satisfactory |       |
| T2Q1 | Adequacy of Laboratories & Equipments during tenure of study                            | 182       | 106  | 99           | 32           | 419   |
| T2Q2 | Library facility during tenure of study                                                 | 170       | 132  | 77           | 40           | 419   |
| T2Q3 | Adequacy of Computers, internet & WiFi Facilities                                       | 162       | 141  | 90           | 25           | 418   |
| T2Q4 | Projects during tenure of study                                                         | 220       | 100  | 65           | 34           | 419   |
| T3Q1 | Industry Oriented Projects intiated by the college                                      | 197       | 142  | 36           | 44           | 419   |
| T3Q2 | Seminars & Workshops conducted by the college                                           | 178       | 145  | 60           | 36           | 419   |
| T3Q3 | Special training classes for bridging industry academic gap by the college              | 223       | 119  | 51           | 26           | 419   |