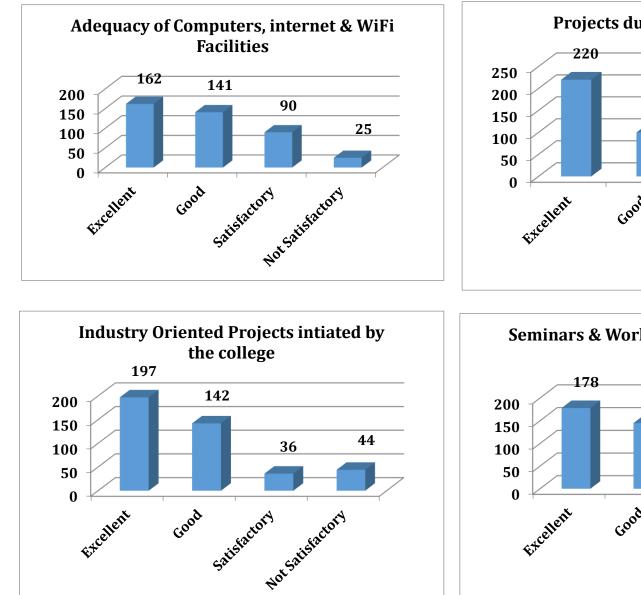

Chart 1.7: Chart showing the alumni response for question T2Q3.

The above chart shows that 72% (Excellent & Good) of the alumni agree that they had adequate computers, internet and WIFI Facilities.

Chart 1.8: Chart showing the alumni response for question T2Q4.

The above chart shows that 76% (Excellent and Good) of the alumni agree that they had projects during their tenure of study in the college.

Chart 1.9: Chart showing the alumni response for question T3Q1.

The above chart shows that 80% (excellent and Good) alumni are exposed to industry-oriented projects initiated by the college during their tenure in the college.

Chart 1.10: Chart showing the alumni response for question T3Q2.

#### ALUMNI FEEDBACK REPORT

|      |                                                                                         | Yes       | No   |              |              | Total |
|------|-----------------------------------------------------------------------------------------|-----------|------|--------------|--------------|-------|
| T1Q1 | The curriculum studied is : Relevant for employability & Entrepreneurship               | 285       | 134  |              |              | 419   |
| T1Q2 | The curriculum studied is : Effective in developing skill oriented innovative resources | 312       | 107  |              |              | 419   |
| T1Q3 | The curriculum studied is: Helpful in cracking competitive exams                        | 293       | 126  |              |              | 419   |
| T1Q4 | The curriculum studied is: Relevant to my present job/career                            | 267       | 152  |              | Not          | 419   |
|      |                                                                                         | Excellent | Good | Satisfactory | Satisfactory |       |
| T2Q1 | Adequacy of Laboratories & Equipments during tenure of study                            | 182       | 106  | 99           | 32           | 419   |
| T2Q2 | Library facility during tenure of study                                                 | 170       | 132  | 77           | 40           | 419   |
| T2Q3 | Adequacy of Computers, internet & WiFi Facilities                                       | 162       | 141  | 90           | 25           | 418   |
| T2Q4 | Projects during tenure of study                                                         | 220       | 100  | 65           | 34           | 419   |
| T3Q1 | Industry Oriented Projects intiated by the college                                      | 197       | 142  | 36           | 44           | 419   |
| T3Q2 | Seminars & Workshops conducted by the college                                           | 178       | 145  | 60           | 36           | 419   |
| T3Q3 | Special training classes for bridging industry academic gap by the college              | 223       | 119  | 51           | 26           | 419   |