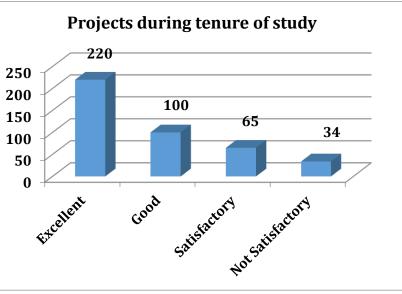

The above chart shows that 76% (Excellent and Good) of the alumni agree that they had projects during their tenure of study in the college.

Chart 1.9: Chart showing the alumni response for question T3Q1.