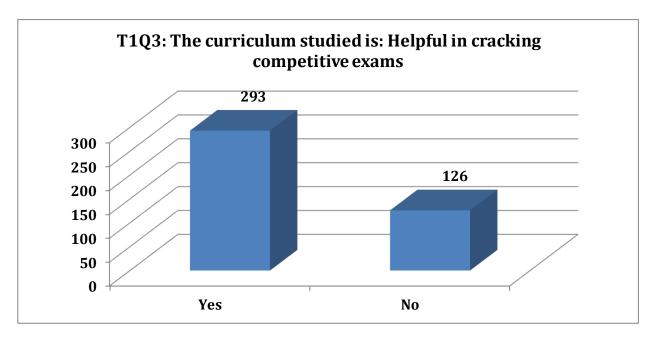

Chart 1.3: Chart showing the alumni response for question T1Q3.

The above chart shows that 70% of the students have agreed that the curriculum stied is helpful in cracking competitive exams.

Chart 1.4: Chart showing the alumni response for question T1Q4.