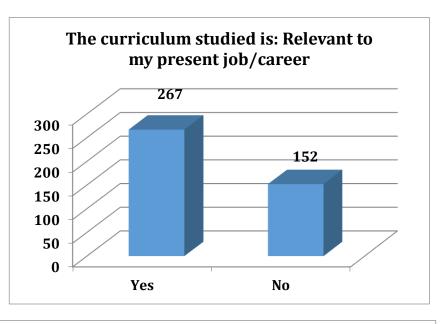

The above chart shows that 64% of the alumni have agreed that the curriculum studied was relevant for their present job.

Chart 1.5: Chart showing the alumni response for question T2Q1.

The above chart shows that 69% (Excellent and Good) of the alumni agree that there were adequate laboratory and equipment facilities during their tenure in the college.

#### ALUMNI FEEDBACK REPORT

|      |                                                                                         | Yes       | No   |              |              | Total |
|------|-----------------------------------------------------------------------------------------|-----------|------|--------------|--------------|-------|
| T1Q1 | The curriculum studied is : Relevant for employability & Entrepreneurship               | 285       | 134  |              |              | 419   |
| T1Q2 | The curriculum studied is : Effective in developing skill oriented innovative resources | 312       | 107  |              |              | 419   |
| T1Q3 | The curriculum studied is: Helpful in cracking competitive exams                        | 293       | 126  |              |              | 419   |
| T1Q4 | The curriculum studied is: Relevant to my present job/career                            | 267       | 152  |              | Not          | 419   |
|      |                                                                                         | Excellent | Good | Satisfactory | Satisfactory |       |
| T2Q1 | Adequacy of Laboratories & Equipments during tenure of study                            | 182       | 106  | 99           | 32           | 419   |
| T2Q2 | Library facility during tenure of study                                                 | 170       | 132  | 77           | 40           | 419   |
| T2Q3 | Adequacy of Computers, internet & WiFi Facilities                                       | 162       | 141  | 90           | 25           | 418   |
| T2Q4 | Projects during tenure of study                                                         | 220       | 100  | 65           | 34           | 419   |
| T3Q1 | Industry Oriented Projects intiated by the college                                      | 197       | 142  | 36           | 44           | 419   |
| T3Q2 | Seminars & Workshops conducted by the college                                           | 178       | 145  | 60           | 36           | 419   |
| T3Q3 | Special training classes for bridging industry academic gap by the college              | 223       | 119  | 51           | 26           | 419   |