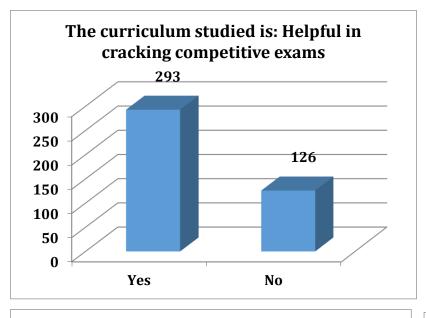

Chart 1.3: Chart showing the alumni response for question T1Q3.

The above chart shows that 70% of the students have agreed that the curriculum stied is helpful in cracking competitive exams.

Chart 1.4: Chart showing the alumni response for question T1Q4.

#### ALUMNI FEEDBACK REPORT

|      |                                                                                         | Yes       | No   |              |              | Total |
|------|-----------------------------------------------------------------------------------------|-----------|------|--------------|--------------|-------|
| T1Q1 | The curriculum studied is : Relevant for employability & Entrepreneurship               | 285       | 134  |              |              | 419   |
| T1Q2 | The curriculum studied is : Effective in developing skill oriented innovative resources | 312       | 107  |              |              | 419   |
| T1Q3 | The curriculum studied is: Helpful in cracking competitive exams                        | 293       | 126  |              |              | 419   |
| T1Q4 | The curriculum studied is: Relevant to my present job/career                            | 267       | 152  |              | Not          | 419   |
|      |                                                                                         | Excellent | Good | Satisfactory | Satisfactory |       |
| T2Q1 | Adequacy of Laboratories & Equipments during tenure of study                            | 182       | 106  | 99           | 32           | 419   |
| T2Q2 | Library facility during tenure of study                                                 | 170       | 132  | 77           | 40           | 419   |
| T2Q3 | Adequacy of Computers, internet & WiFi Facilities                                       | 162       | 141  | 90           | 25           | 418   |
| T2Q4 | Projects during tenure of study                                                         | 220       | 100  | 65           | 34           | 419   |
| T3Q1 | Industry Oriented Projects intiated by the college                                      | 197       | 142  | 36           | 44           | 419   |
| T3Q2 | Seminars & Workshops conducted by the college                                           | 178       | 145  | 60           | 36           | 419   |
| T3Q3 | Special training classes for bridging industry academic gap by the college              | 223       | 119  | 51           | 26           | 419   |