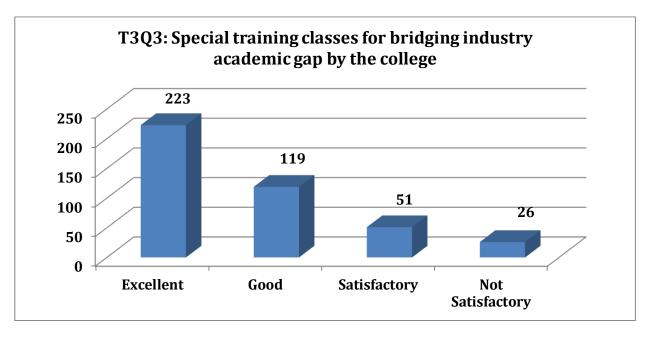

The above chart shows that 77% (Excellent and Good) of the alumni have agreed that a good number of seminars and workshops were conducted by the college.

Chart 1.11: Chart showing the alumni response for question T3Q3.

The above chart shows that 81% (Excellent and Good) of alumni agree that special training classes were held in the college to bridge the industry and academic gaps.