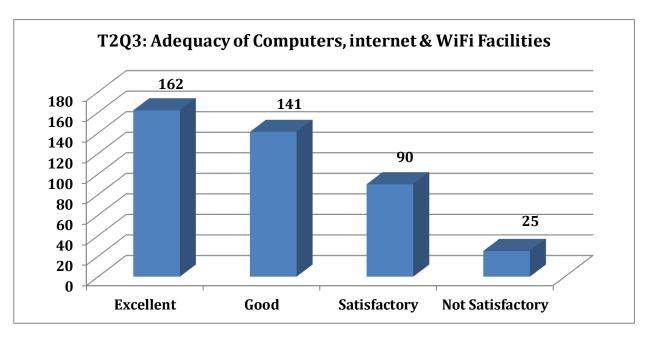

Chart 1.7: Chart showing the alumni response for question T2Q3.

The above chart shows that 72% (Excellent & Good) of the alumni agree that they had adequate computers, internet and WIFI Facilities.

Chart 1.8: Chart showing the alumni response for question T2Q4.