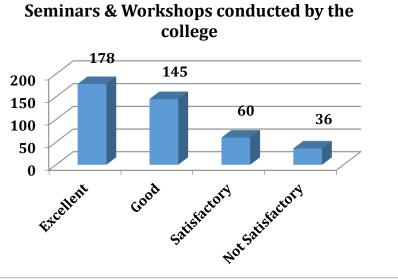

The above chart shows that 77% (Excellent and Good) of the alumni have agreed that a good number of seminars and workshops were conducted by the college.

Chart 1.11: Chart showing the alumni response for question T3Q3.

#### ALUMNI FEEDBACK REPORT

|      |                                                                                         | Yes       | No   |              |              | Total |
|------|-----------------------------------------------------------------------------------------|-----------|------|--------------|--------------|-------|
| T1Q1 | The curriculum studied is : Relevant for employability & Entrepreneurship               | 285       | 134  |              |              | 419   |
| T1Q2 | The curriculum studied is : Effective in developing skill oriented innovative resources | 312       | 107  |              |              | 419   |
| T1Q3 | The curriculum studied is: Helpful in cracking competitive exams                        | 293       | 126  |              |              | 419   |
| T1Q4 | The curriculum studied is: Relevant to my present job/career                            | 267       | 152  |              | Not          | 419   |
|      |                                                                                         | Excellent | Good | Satisfactory | Satisfactory |       |
| T2Q1 | Adequacy of Laboratories & Equipments during tenure of study                            | 182       | 106  | 99           | 32           | 419   |
| T2Q2 | Library facility during tenure of study                                                 | 170       | 132  | 77           | 40           | 419   |
| T2Q3 | Adequacy of Computers, internet & WiFi Facilities                                       | 162       | 141  | 90           | 25           | 418   |
| T2Q4 | Projects during tenure of study                                                         | 220       | 100  | 65           | 34           | 419   |
| T3Q1 | Industry Oriented Projects intiated by the college                                      | 197       | 142  | 36           | 44           | 419   |
| T3Q2 | Seminars & Workshops conducted by the college                                           | 178       | 145  | 60           | 36           | 419   |
| T3Q3 | Special training classes for bridging industry academic gap by the college              | 223       | 119  | 51           | 26           | 419   |