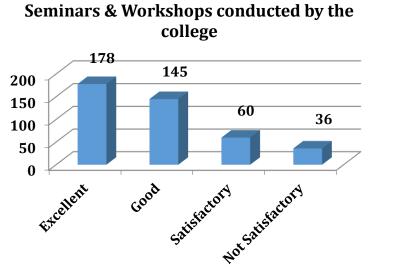

The above chart shows that 77% (Excellent and Good) of the alumni have agreed that a good number of seminars and workshops were conducted by the college.

Chart 1.11: Chart showing the alumni response for question T3Q3.