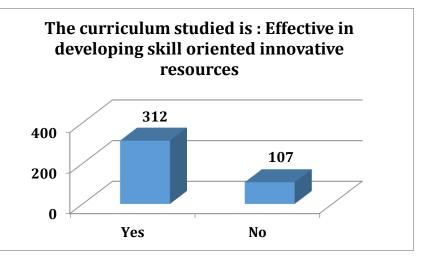

Chart 1.2: Chart showing the alumni response for question T1Q2.

The above chart shows that 75% of the alumni have agreed that the curriculum studies was effective in developing skills oriented innovative resources.

#### ALUMNI FEEDBACK REPORT

|      |                                                                                         | Yes       | No   |              |              | Total |
|------|-----------------------------------------------------------------------------------------|-----------|------|--------------|--------------|-------|
| T1Q1 | The curriculum studied is : Relevant for employability & Entrepreneurship               | 285       | 134  |              |              | 419   |
| T1Q2 | The curriculum studied is : Effective in developing skill oriented innovative resources | 312       | 107  |              |              | 419   |
| T1Q3 | The curriculum studied is: Helpful in cracking competitive exams                        | 293       | 126  |              |              | 419   |
| T1Q4 | The curriculum studied is: Relevant to my present job/career                            | 267       | 152  |              | Not          | 419   |
|      |                                                                                         | Excellent | Good | Satisfactory | Satisfactory |       |
| T2Q1 | Adequacy of Laboratories & Equipments during tenure of study                            | 182       | 106  | 99           | 32           | 419   |
| T2Q2 | Library facility during tenure of study                                                 | 170       | 132  | 77           | 40           | 419   |
| T2Q3 | Adequacy of Computers, internet & WiFi Facilities                                       | 162       | 141  | 90           | 25           | 418   |
| T2Q4 | Projects during tenure of study                                                         | 220       | 100  | 65           | 34           | 419   |
| T3Q1 | Industry Oriented Projects intiated by the college                                      | 197       | 142  | 36           | 44           | 419   |
| T3Q2 | Seminars & Workshops conducted by the college                                           | 178       | 145  | 60           | 36           | 419   |
| T3Q3 | Special training classes for bridging industry academic gap by the college              | 223       | 119  | 51           | 26           | 419   |