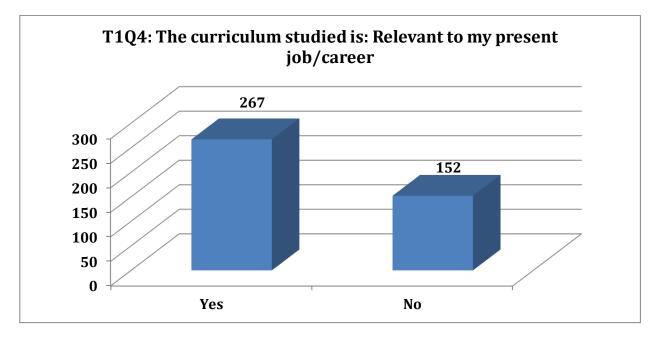

Chart 1.3: Chart showing the alumni response for question T1Q3.

The above chart shows that 70% of the students have agreed that the curriculum stied is helpful in cracking competitive exams.

Chart 1.4: Chart showing the alumni response for question T1Q4.

The above chart shows that 64% of the alumni have agreed that the curriculum studied was relevant for their present job.

Chart 1.5: Chart showing the alumni response for question T2Q1.

The above chart shows that 69% (Excellent and Good) of the alumni agree that there were adequate laboratory and equipment facilities during their tenure in the college.