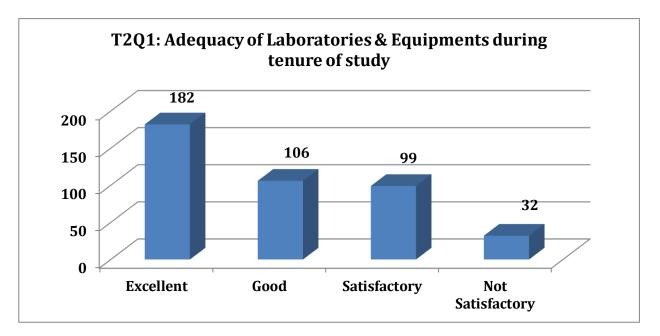

The above chart shows that 64% of the alumni have agreed that the curriculum studied was relevant for their present job.

Chart 1.5: Chart showing the alumni response for question T2Q1.

The above chart shows that 69% (Excellent and Good) of the alumni agree that there were adequate laboratory and equipment facilities during their tenure in the college.