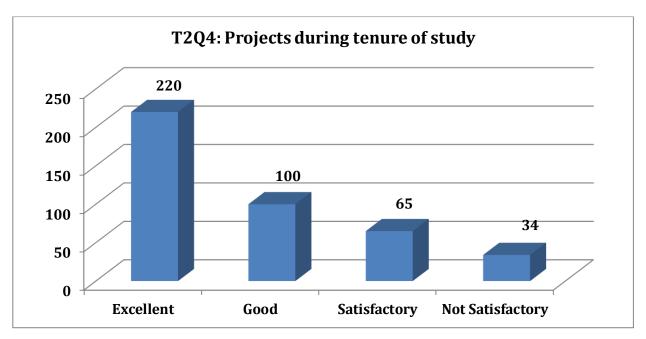

Chart 1.7: Chart showing the alumni response for question T2Q3.

The above chart shows that 72% (Excellent & Good) of the alumni agree that they had adequate computers, internet and WIFI Facilities.

Chart 1.8: Chart showing the alumni response for question T2Q4.

The above chart shows that 76% (Excellent and Good) of the alumni agree that they had projects during their tenure of study in the college.

Chart 1.9: Chart showing the alumni response for question T3Q1.