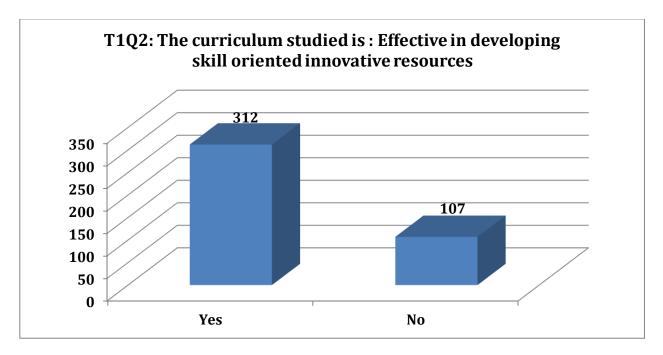

Chart 1.2: Chart showing the alumni response for question T1Q2.

The above chart shows that 75% of the alumni have agreed that the curriculum studies was effective in developing skills oriented innovative resources.