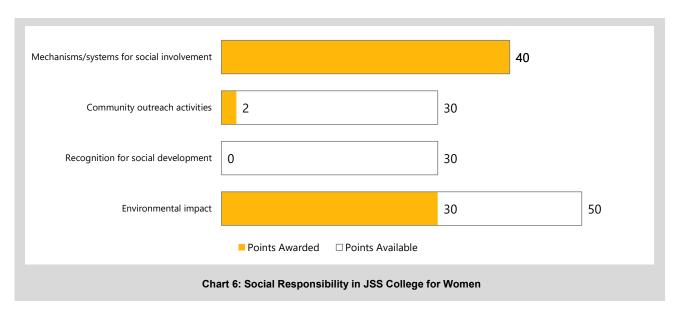

g contentment with the library services





#### **SOCIAL RESPONSIBILITY**



A healthy learning environment also entails participation of students in social work and their acknowledgement of the surroundings. These aspects of JSS College for Women are measured below, and the indicators are scaled against minimum requirements for MIXED institutions.

- SR1 Mechanisms/systems for social involvement
  Students actively participating in NCC, NSS, Red Cross and Eco Club
- **SR2** Community outreach activities

  Participation in NCC, NSS activities, based on hours spent
- SR3 Recognition for social development
   Accolades received for social work or developmental activities by the institution
- **SR4** Environmental impact

  Presence of institutional policies for protection of environment





#### **ACCREDITATION**

Institution's participation in external quality assessments indicates its commitment to continuously improve itself. Following indicators measure if JSS College for Women has received any accreditation at domestic or international level, irrespective of the grade assigned.

#### AR1 Institutional accreditations

Accreditation received by institution from National and/or International agencies





For a university to aspire to being truly world-class, its mission and its impact must extend further than the basics. This selection of criteria looks at important factors that a university with a solid foundation in the core criteria might target to advance to a higher level of performance and recognition.

We are aware of the fact that there are variations amongst t