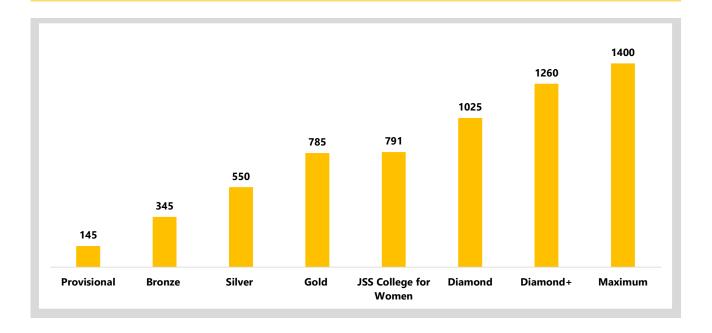

# EW INDIA HIGHER EDUCATION RANKINGS 2021-22

FOP:

ARTS SCIENCE & COMMERCE COLLEGES

Private autonomous 33

Government autonomous

Top 100 nonautonomous private private engineering colleges

States & parameter rankings