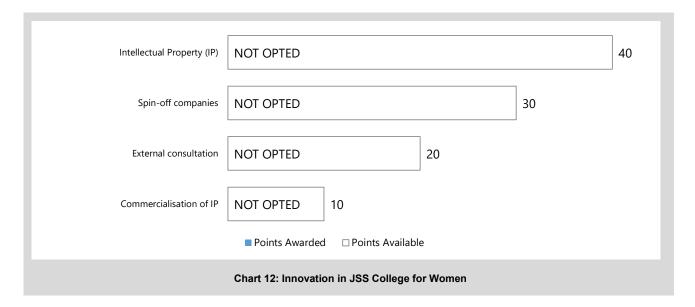

igher learning, especially those running science and related courses, thrive in the environment that supports innovation and sets examples for others to follow. The JSS College for Women has chosen to be assessed by the following set of indicators to measure its achievements in fostering innovation through education.

#### IV1 Intellectual Property (IP)

Active patents or copyrights registered in the name of institution, or students, or faculty

#### IV2 Spin-off companies

Successful start-ups established by faculty, staff, alumni, which received initial support from institution

#### IV3 External consultation

Faculty holding additional positions in private companies, government, or NGOs

#### IV4 Commercialisation of IP

Royalty earned by the institution from its patents or copyrights





#### **SECONDARY CRITERIA SUMMARY**



| #  | Indicator         | Points Awarded | Points Available | Rating Awarded |
|----|-------------------|----------------|------------------|----------------|
| AC | Arts & Culture    | 10             | 100              | PROVISIONAL    |
| FD | Faculty Diversity | NOT OPTED      | 100              |                |
| ET | Entrepreneurship  | 49             | 100              | SILVER         |
| RE | Research          | NOT OPTED      | 100              |                |
| IV | Innovation        | NOT OPTED      | 100              |                |
|    | Total             | 59             | 200              |                |



#### **OVERALL SUMMARY**



| #  | Criteria           | Points Awarded | Points Available |
|----|----------------