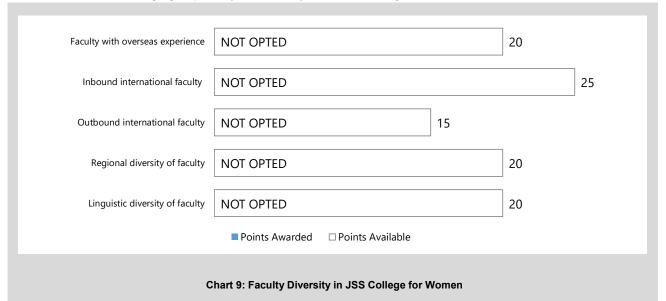

h experience of faculty enhances the academic development in the institution. Recognising this, the JSS College for Women has opted to be assessed specifically for faculty diversity, which is measured based on their regional identity and participation in scholarly activities abroad.

FD1 Faculty with overseas experience

Faculty who have studied or worked abroad for longer than one year

FD2 Inbound international faculty

Visiting faculty from abroad

FD3 Outbound international faculty

Faculty who made short-term visits to foreign countries for study or work

FD4 Regional diversity of faculty

Regional diversity- States or Union Territories represented by faculty on campus

FD5 Linguistic diversity of faculty

Number of distinct languages spoken by various faculty as their mother tongue





#### **ENTREPRENEURSHIP**



Professional higher education institutions not only create employees for the industry, but also shape new initiatives in business and development. The JSS College for Women has chosen to be assessed by the following set of indicators to measure its abilities and efforts in making the entrepreneurs out of its students.

#### ET1 Training

Provisions made by institution to train the students as entrepreneurs

- ET2 Alumni with entrepreneurship experience

  Recent graduates from the institution, who have their own start-ups
- ET3 Students with entrepreneurship aspirations
  Current students, who aspire to become entrepreneurs
- **ET4** Faculty with entrepreneurship experience Faculty having their own start-ups





#### **RESEARCH**

The core of a professor's