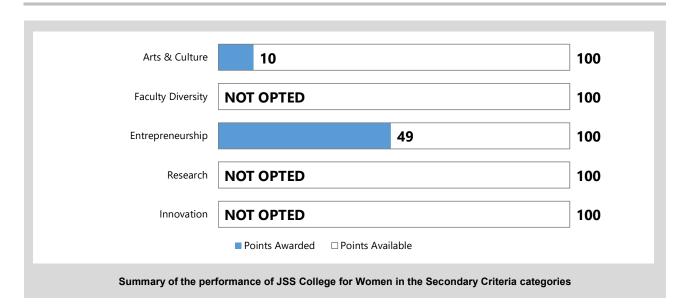

science and related courses, thrive in the environment that supports innovation and sets examples for others to follow. The JSS College for Women has chosen to be assessed by the following set of indicators to measure its achievements in fostering innovation through education.

#### IV1 Intellectual Property (IP)

Active patents or copyrights registered in the name of institution, or students, or faculty

#### IV2 Spin-off companies

Successful start-ups established by faculty, staff, alumni, which received initial support from institution

#### IV3 External consultation

Faculty holding additional positions in private companies, government, or NGOs

#### IV4 Commercialisation of IP

Royalty earned by the institution from its patents or copyrights





#### **SECONDARY CRITERIA SUMMARY**



| #  | Indicator         | Points Awarded | Points Available | Rating Awarded |
|----|-------------------|----------------|------------------|----------------|
| AC | Arts & Culture    | 10             | 100              | PROVISIONAL    |
| FD | Faculty Diversity | NOT OPTED      | 100              |                |
| ET | Entrepreneurship  | 49             | 100              | SILVER         |
| RE | Research          | NOT OPTED      | 100              |                |
| IV | Innovation        | NOT OPTED      | 100              |                |
|    | Total             | 59             | 200              |                |



#### **OVERALL SUMMARY**



| #  | Criteria           | Points Awarded | Points Available |
|----|--------------------|----------------|------------------|