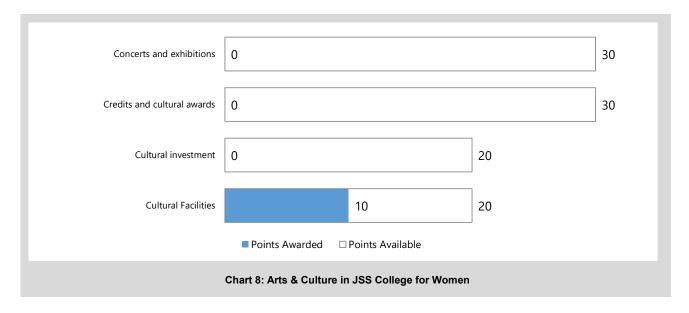

uge.in) or contact your QS I·GAUGE analyst.



#### **ARTS & CULTURE**



The set of indicators described below helps focus the institutions on their role as players and platforms for artistic and cultural advancements. The JSS College for Women has opted specifically for the following group of indicators, which are measured against fixed domestic thresholds

#### AC1 Concerts and exhibitions

Art or cultural performance by faculty or students in external public events

#### AC2 Credits and cultural awards

Accolades received for art or cultural performances by students, faculty, or institution

#### AC3 Cultural investment

Contributions made by institution in support of external art projects

#### AC4 Cultural Facilities

Availability of infrastructure for cultural activities on campus





#### **FACULTY DIVERSITY**

Along with qualifications and research, diverse and rich experience of faculty enhances the academic development in the institution. Recognising this, the JSS College for Women has opted to be assessed specifically for faculty diversity, which is measured based on their regional identity and participation in scholarly activities abroad.

FD1 Faculty with overseas experience

Faculty who have studied or worked abroad for longer than one year

FD2 Inbound international faculty

Visiting faculty from abroad

FD3 Outbound international faculty

Faculty who made short-term visits to foreign countries for study or work

FD4 Regional diversity of faculty

Regional diversity- States or Union Territories represented by faculty on campus

FD5 Linguistic diversity of f