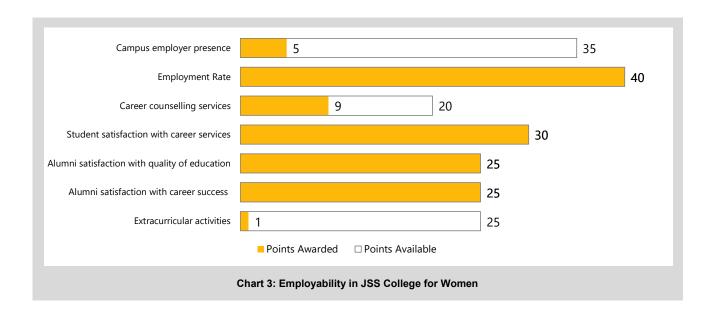

employment for its graduates. The scores are compared with domestic thresholds set for MIXED institutions in India.

EP1 Campus employer presence

Companies who visited the campus within the last 12 months

EP2 Employment Rate

Proportion of graduates who secured a job within a year

EP3 Career counselling services

Availability of career advisors on campus

EP4 Student satisfaction with career services

Proportion of students satisfied with on-campus career guidance services

EP5 Alumni satisfaction with quality of education

Proportion of alumni expressing satisfaction with the institute

EP6 Alumni satisfaction with career success

Proportion of alumni expressing satisfaction with their own career

EP7 Extracurricular activities

Proportion of student-run societies or clubs on campus





#### STUDENT DIVERSITY



Presence of inclusive and diverse cohorts fosters the growth a higher education institution. Although limited to some extent, the set of indicators described below try to assess this side of JSS College for Women measured against the minimum requirements set for MIXED institutions.

#### SD1 Out of state students

Proportion of students from States/ Union Territories other than that of the institution

#### SD2 International students

Proportion of students from abroad

#### SD3 Inbound international exchange students

Proportion of students from abroad, who are enrolled in an exchange programme for 2+ weeks on campus

#### SD4 Outbound international exchange students

Proportion of students going abroad on exchange programme for 1 term (semester/trimester)

#