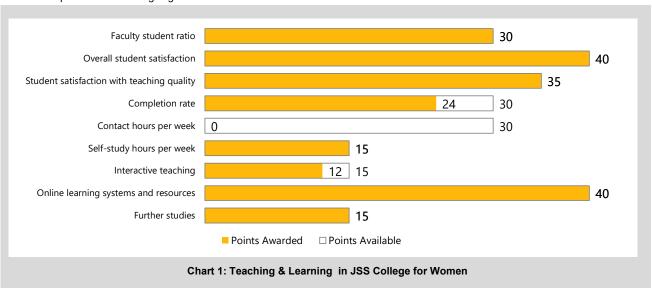

experience in the institute

#### TL3 Student satisfaction with teaching quality

Proportion of students expressing satisfaction with teaching at the institute

#### TL4 Completion rate

Proportion of students successfully graduated in the last convocation, as against the initial enrolment in that cohort

#### TL5 Contact hours per week

Student engagement on campus for mandatory teaching-learning activities, based on hours per week

#### TL6 Self-study hours per week

Self-study requirement, based on hours per week

#### TL7 Interactive teaching

Proportion of non-classical teaching-learning activities

#### **TL8** Online learning systems and resources

Availability and use of online learning management system

#### TL9 Further studies

Proportion of students going for further studies





#### **FACULTY QUALITY**



An institution's progress relies significantly on the competence and commitment of its teaching staff. The set of indicators described below attempt capturing this through quantified measurements for JSS College for Women, compared against the domestic thresholds set for MIXED institutions in India.

#### FQ1 Faculty with PhD

Proportion of faculty with a recognised PhD or equivalent terminal degree

#### FQ2 Retention Rate

Proportion of faculty working in the institution for longer than five years

#### FQ3 Faculty satisfaction with the Institution

Proportion of faculty expressing satisfaction as an employee at the institution

#### FQ4 Work experience outside academia

Proportion of faculty with two or more years work experience in industry

#### FQ5 Ext