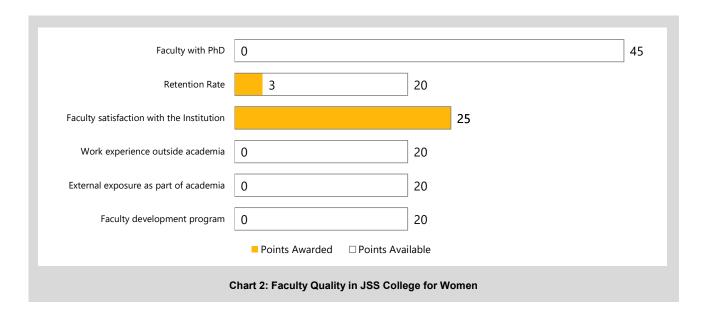

ollege for Women, compared against the domestic thresholds set for MIXED institutions in India.

#### FQ1 Faculty with PhD

Proportion of faculty with a recognised PhD or equivalent terminal degree

#### FQ2 Retention Rate

Proportion of faculty working in the institution for longer than five years

#### FQ3 Faculty satisfaction with the Institution

Proportion of faculty expressing satisfaction as an employee at the institution

#### FQ4 Work experience outside academia

Proportion of faculty with two or more years work experience in industry

#### FQ5 External exposure as part of academia

Proportion of faculty with ongoing/ recently completed research projects with industry/ government/ NGO

#### FQ6 Faculty development program

Proportion of faculty with advanced training in pedagogy





#### **EMPLOYABILITY**



An institution of higher learning is identified not only by its academic engagements, but also its contribution to job market. Following set of indicators measure the efforts made by JSS College for Women in ensuring employment for its graduates. The scores are compared with domestic thresholds set for MIXED institutions in India.

EP1 Campus employer presence

Companies who visited the campus within the last 12 months

EP2 Employment Rate

Proportion of graduates who secured a job within a year

EP3 Career counselling services

Availability of career advisors on campus

EP4 Student satisfaction with career services

Proportion of students satisfied with on-campus career guidance services

EP5 Alumni satisfaction with quality of education

Proportion of alumni