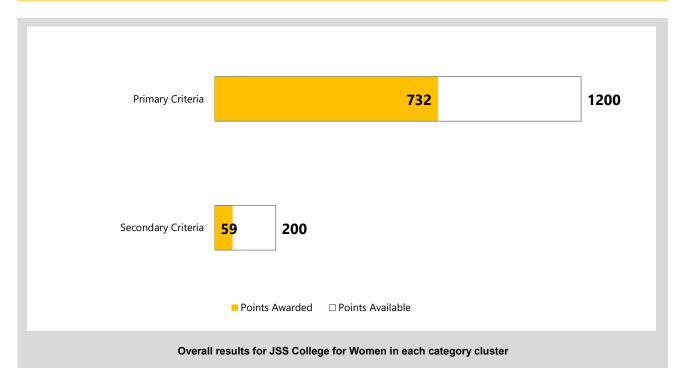

mercialisation of IP

Royalty earned by the institution from its patents or copyrights





#### **SECONDARY CRITERIA SUMMARY**



| #  | Indicator         | Points Awarded | Points Available | Rating Awarded |
|----|-------------------|----------------|------------------|----------------|
| AC | Arts & Culture    | 10             | 100              | PROVISIONAL    |
| FD | Faculty Diversity | NOT OPTED      | 100              |                |
| ET | Entrepreneurship  | 49             | 100              | SILVER         |
| RE | Research          | NOT OPTED      | 100              |                |
| IV | Innovation        | NOT OPTED      | 100              |                |
|    | Total             | 59             | 200              |                |



#### **OVERALL SUMMARY**



| #  | Criteria           | Points Awarded | Points Available |
|----|--------------------|----------------|------------------|
| PC | Primary Criteria   | 732            | 1200             |
| sc | Secondary Criteria | 59             | 200              |
|    | Overall            | 791            | 1400             |



#### **OVERALL SUMMARY**



| #     | Category              | Points Awarded | Points Available | Rating Awarded |  |  |  |
|-------|-----------------------|----------------|------------------|----------------|--|--|--|
| PRIMA | PRIMARY CRITERIA      |                |                  |                |  |  |  |
| TL    | TEACHING & LEARNING   | 211            | 250              | DIAMOND        |  |  |  |
| FQ    | FACULTY QUALITY       | 28             | 150