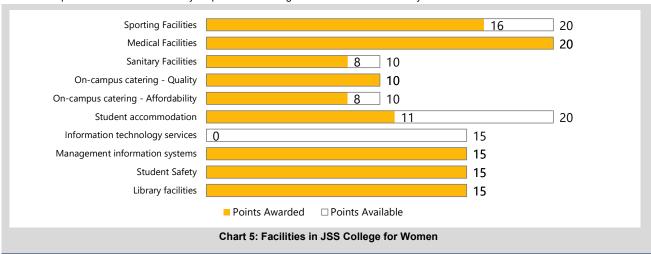

s

Hygiene and adequacy of restroom facilities

#### FC4 On-campus catering - Quality

Student satisfaction with quality of food on campus

#### FC5 On-campus catering - Affordability

Affordability of food sold on campus

#### FC6 Student accommodation

Provision of rooms or beds or rooms available on campus for student stay

#### FC7 Information technology services

Availability and usability of WiFi on campus

#### FC8 Management information systems

Availability and use of online systems for admission, fee-payment etc

#### FC9 Student Safety

Proportion of student responses indicating they feel safe and secure on campus without any time and mobility constraints

#### FC10 Library facilities

Proportion of student and faculty responses indicating contentment with the library services





#### **SOCIAL RESPONSIBILITY**



A healthy learning environment also entails participation of students in social work and their acknowledgement of the surroundings. These aspects of JSS College for Women are measured below, and the indicators are scaled against minimum requirements for MIXED institutions.

- SR1 Mechanisms/systems for social involvement
  Students actively participating in NCC, NSS, Red Cross and Eco Club
- **SR2** Community outreach activities

  Participation in NCC, NSS activities, based on hours spent
- SR3 Recognition for social development
   Accolades received for social work or developmental activities by the institution
- **SR4** Environmental impact

  Presence of institutional policies for protection of environment





#### **ACCREDITATION**

Institution's