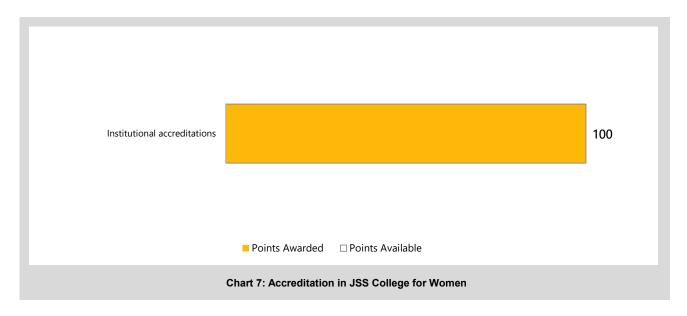

ticipating in NCC, NSS, Red Cross and Eco Club
- **SR2** Community outreach activities

  Participation in NCC, NSS activities, based on hours spent
- SR3 Recognition for social development
   Accolades received for social work or developmental activities by the institution
- **SR4** Environmental impact

  Presence of institutional policies for protection of environment





#### **ACCREDITATION**

Institution's participation in external quality assessments indicates its commitment to continuously improve itself. Following indicators measure if JSS College for Women has received any accreditation at domestic or international level, irrespective of the grade assigned.

#### AR1 Institutional accreditations

Accreditation received by institution from National and/or International agencies





For a university to aspire to being truly world-class, its mission and its impact must extend further than the basics. This selection of criteria looks at important factors that a university with a solid foundation in the core criteria might target to advance to a higher level of performance and recognition.

We are aware of the fact that there are variations amongst the institutions across the country in many aspects and the parameters used in this section are instrumental in bringing out that difference at a micro level. A study like this is the key to the distinction of QS I-GAUGE from other co-existing rating systems. Here an institution gets to tailor its evaluation based on its specialities or fortes. Unlike many rating systems that apply the same criteria to all institutions, he