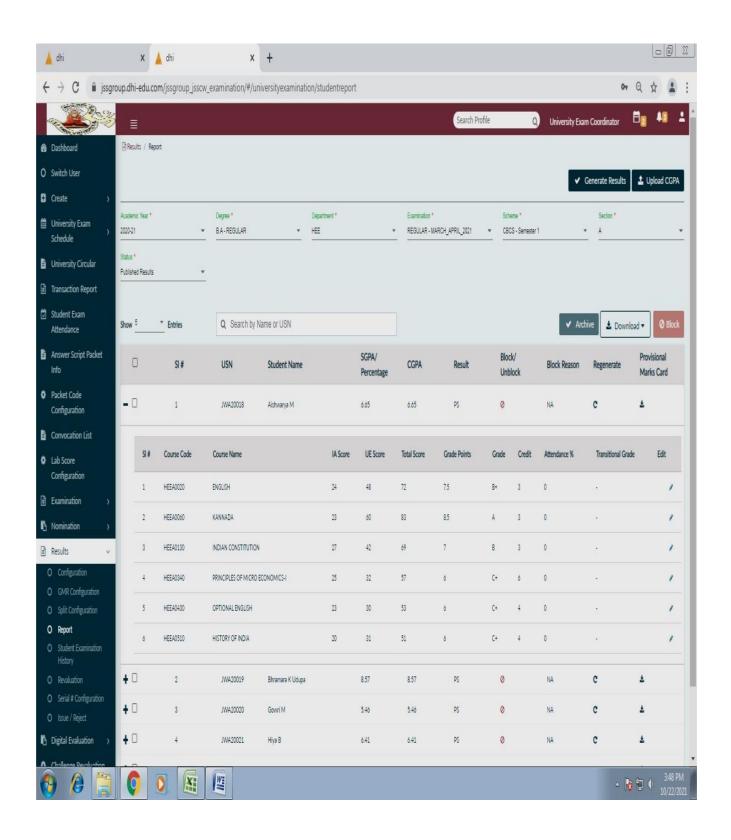

## **Heraizen: Examination**

Metric: 4.3.1- Institution has an IT policy covering wi-fi, cyber security, etc., and allocated budget for updating its IT facilities

Year: 2021-2022

Metric: 4.3.1- Institution has an IT policy covering wi-fi, cyber security, etc., and allocated budget for updating its IT facilities

Year: 2021-2022