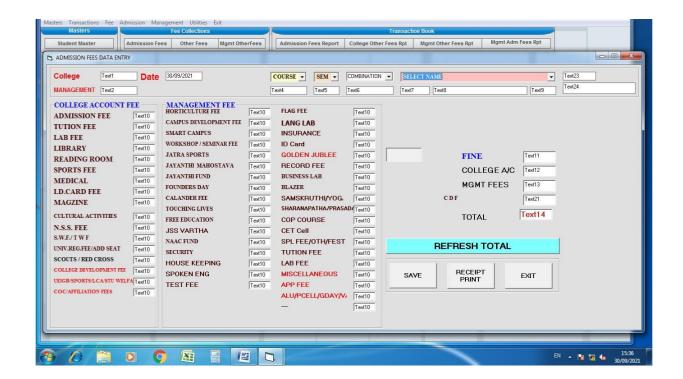

udget for updating its IT facilities





## **Automated (Detail of Software)**

## **Heraizen: Examination**





Metric: 4.3.1- Institution has an IT policy covering wi-fi, cyber security, etc., and allocated budget for updating its IT facilities

Year: 2021-2022







Metric: 4.3.1- Institution has an IT policy covering wi-fi, cyber security, etc., and allocated budget for updating its IT facilities

Year: 2021-2022



## **Logisys: Examination**







Metric: 4.3.1- Institution has an IT policy covering wi-fi, cyber security, etc., and allocated budget for updating its IT facilities

Year: 2021-2022







Metric: 4.3.1- Institution has an IT policy covering wi-fi, cyber security, etc., and allocated budget for updating its IT facilities

Year: 2021-2022



## Sampoorna: Finanace