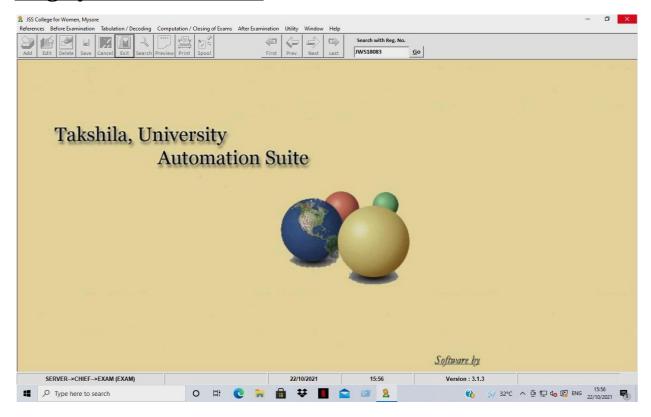

## **Logisys: Examination**

Metric: 4.3.1- Institution has an IT policy covering wi-fi, cyber security, etc., and allocated budget for updating its IT facilities

Year: 2021-2022

Metric: 4.3.1- Institution has an IT policy covering wi-fi, cyber security, etc., and allocated budget for updating its IT facilities

Year: 2021-2022