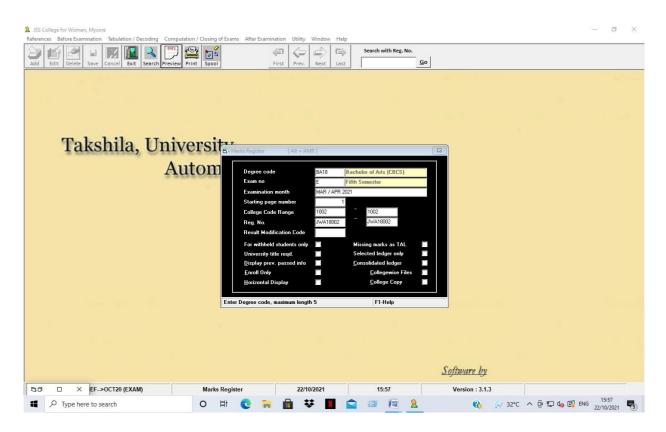

## **Logisys: Examination**

Metric: 4.3.1- Institution has an IT policy covering wi-fi, cyber security, etc., and allocated budget for updating its IT facilities

Year: 2021-2022

Metric: 4.3.1- Institution has an IT policy covering wi-fi, cyber security, etc., and allocated budget for updating its IT facilities

Year: 2021-2022