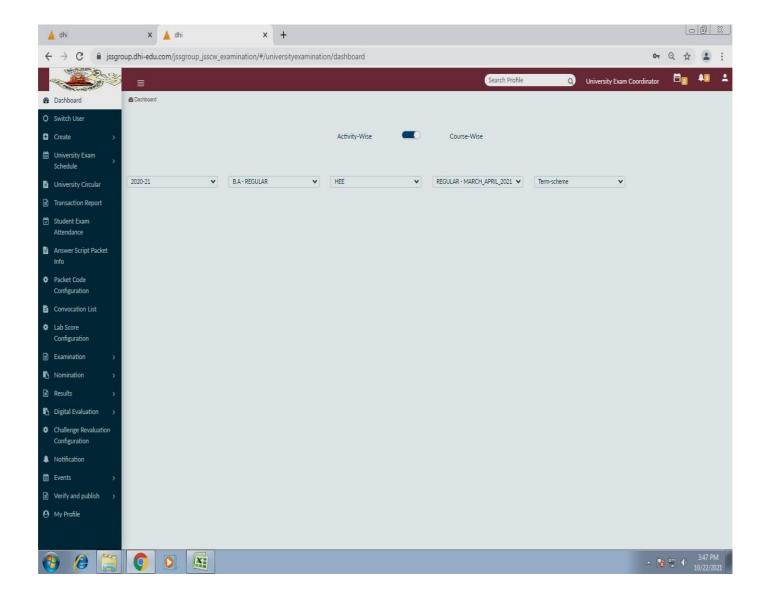

## **Heraizen: Examination**

Metric: 4.3.1- Institution has an IT policy covering wi-fi, cyber security, etc., and allocated budget for updating its IT facilities

Year: 2021-2022

Metric: 4.3.1- Institution has an IT policy covering wi-fi, cyber security, etc., and allocated budget for updating its IT facilities

Year: 2021-2022