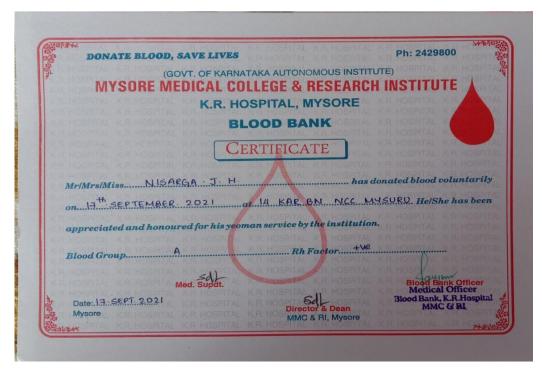

## CERTIFICATES OF APPRECIATION FOR DONATING BLOOD

| Za .    | DONATE BLOOD, SA           | VE LIVES       |                  |              | Ph: 2429800                                 |
|---------|----------------------------|----------------|------------------|--------------|---------------------------------------------|
| GRUNDS  | (GOV                       | T. OF KARNAT   | AKA AUTONOMO     | TUTITZNI SUC | E) HOSPITAL KR HOSPIT                       |
|         | MYSORE MED                 | ICAL COL       | LEGE & RE        | SEARCH       | INSTITUTE                                   |
|         |                            | K.R. HOS       | SPITAL, MY       | SORE         | R HOSPITAL KE                               |
|         |                            | BLO            | OOD BANI         | KHOSPITAL P  | CR. HOSPITAL K                              |
|         |                            | A HOSPITAL H   | R HOSPITAL K     | A HOSPITAL A | CR HOSPITAL IN                              |
|         |                            | CE.            | RTIFICAT         | E HU PETAL I |                                             |
|         |                            | A HOSPITAL P   | R PAPITAL K      |              | CR HOSPITAL KR HOSPIT                       |
| Mr/A    | rs/Miss. ANMOL             | N M            |                  | has do       | nated blood voluntarily                     |
|         | HA SEPTEMBER .             | 2021           | 14 KAR BN        | NCC MYS      | URU He/She has been                         |
| KR HOS  | OUT AT 1 S OF LUNG DITAL S | A HOSPITA      | CR HOSPITAL      | R HOSPITAL   |                                             |
| appi    | reciated and honoure       | d for his yeom | in service by in | HOSPITAL     |                                             |
| KR LUS  |                            | R HOSPI ALL    | Rh Fa            | ctor +ve     | KA HISSIAM A COST                           |
| Bloc    | d Group                    | CPC PROSERVI   | CREMOSPITAL K    | ROSPITAL A   | RELIGIONAL MENTER                           |
|         | PIAL KR HOSPITAL           | SAGOL          | K.               |              | Blood Bank Officer                          |
| K B HOS | e 17 SEPT 2021             | CA HOSPITAL    | CR HOSPITAL K    | R HOSPITAL   | Medical Officer<br>Blood Bank, K.R.Hospital |
|         | ent.Jacr.Jacr.             |                | Director         | RI, Mysore   | MMC & RI                                    |