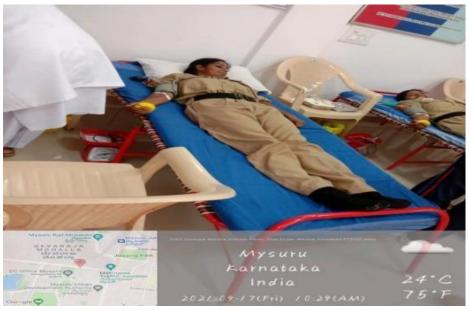

## NCC CADETS OF THE COLLEGE VOLUNTEERING TO DONATE BLOOD

2021-2022

The blood donation camp was organized on 17<sup>th</sup> September 2021 at NCC Office, Mysuru- 570 005. NCC Cadets from JSS College for Women (Autonomous) and other colleges of Mysuru, and all the camp officers from different colleges attended the blood donation camp. Many officers encouraged the student with motivational address.