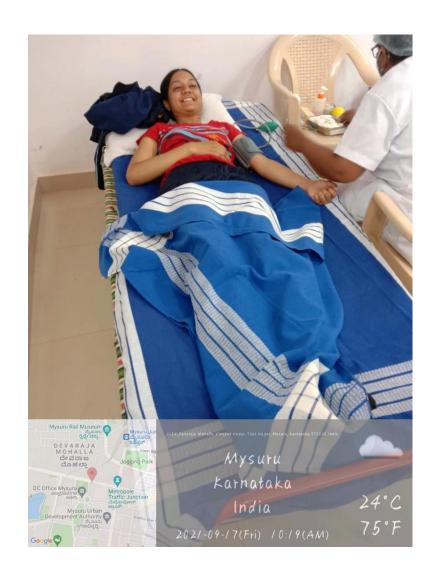

## NCC CADETS OF THE COLLEGE VOLUNTEERING TO DONATE BLOOD

2021-2022

The blood donation camp was organized on 17<sup>th</sup> September 2021 at NCC Office, Mysuru- 570 005. NCC Cadets from JSS College for Women (Autonomous) and other colleges of Mysuru, and all the camp officers from different colleges attended the blood donation camp. Many officers encouraged the student with motivational address.