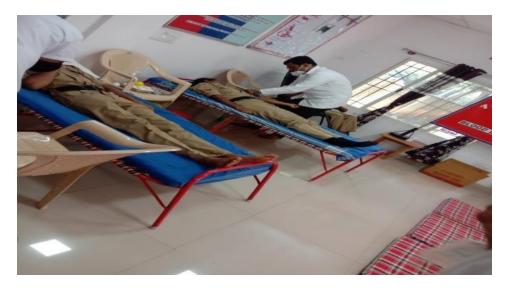

## NCC CADETS OF THE COLLEGE VOLUNTEERING TO DONATE BLOOD

2021-2022

The blood donation camp was organized on 17<sup>th</sup> September 2021 at NCC Office, Mysuru- 570 005. NCC Cadets from JSS College for Women (Autonomous) and other colleges of Mysuru, and all the camp officers from different colleges attended the blood donation camp. Many officers encouraged the student with motivational address.