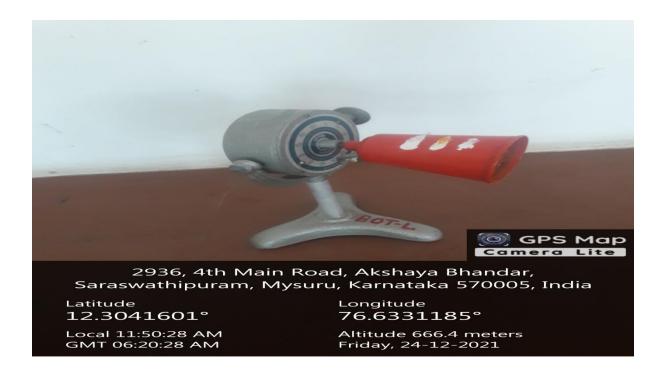

UMING CHAMBER (CHEMISTRY)



### HOT AIR OVEN (CHEMISTRY)







### DIGITAL MELTING POINT APPARATUS (CHEMISTRY)



# **MUFFLE FURNACE (CHEMISTRY)**







### HOT AIR OVEN WITH TEMPERATURE CONTROL (CHEMISTRY)



### HOT AIR OVEN WITH TEMPERATURE CONTROL (CHEMISTRY)







# UV VISIBLE SPECTROPHOTOMETER (CHEMISTRY)







# FLAME PHOTOMETER (CHEMISTRY)



GMT 09:43:50 AM

Tuesday, 12-21-2021





#### ABBE'S REFRACTOMETER (PHYSICS)



### **GEIGER MULLER COUNTER (PHYSICS)**







### ULTRASONIC INTERFEROMETER (PHYSICS)



8J3M+G84, Akshaya Bhandar, Saraswathipuram, Mysuru, Karnataka 570009, India

Latitude 12.30411305°

Local 12:22:33 PM GMT 06:52:33 AM Longitude **76.63351013°** 

Altitude 664.65 meters Wednesday, 22-12-2021





### **ANEMOMETER (BOTANY)**



## **CLINOSTAT (BOTANY)**







# HELIOTROPHIC CHAMBER (BOTANY)



## KUHEN'S FERMENTATION VESSEL (BOTANY)



Latitude 12.3041594° Local 11:51:42 AM GMT 06:21:42 AM Longitude 76.63312°

Altitude 666.4 meters Friday, 24-12-2021







### AUTOCLAVE (MICROBIOLOGY)



8J3M+G84, Akshaya Bhandar, Saraswathipuram, Mysuru, Karnataka 570009, India

Latitude 12.3039655°

Local 11:54:20 AM GMT 06:24:20 AM Longitude 76.6331279°

Altitude 666.4 meters Friday, 24-12-2021

### PHASE CONTRAST MICROSCOPE (MICROBIOLOGY)







# **BIO SAFETY CABINET (MICROBIOLOGY)**



8J3M+G84, Akshaya Bhandar, Saraswathipuram, Mysuru, Karnataka 570009, India

Latitude 12.3040259°

Local 11:56:20 AM GMT 06:26:20 AM Longitude 76.6331555°

Altitude 666.4 meters Friday, 24-12-2021



Year: 2021-2022



# VERTICAL ELECTROPHORESIS UNIT (BIOCHEMISTRY)