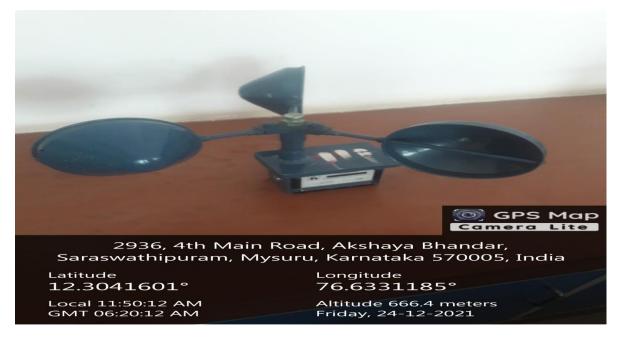

TURE TO FACILITATE RESEARCH FUMING CHAMBER (CHEMISTRY)



### HOT AIR OVEN (CHEMISTRY)







### DIGITAL MELTING POINT APPARATUS (CHEMISTRY)



# **MUFFLE FURNACE (CHEMISTRY)**







### HOT AIR OVEN WITH TEMPERATURE CONTROL (CHEMISTRY)



### HOT AIR OVEN WITH TEMPERATURE CONTROL (CHEMISTRY)







# UV VISIBLE SPECTROPHOTOMETER (CHEMISTRY)







# FLAME PHOTOMETER (CHEMISTRY)



GMT 09:43:50 AM

Tuesday, 12-21-2021





#### ABBE'S REFRACTOMETER (PHYSICS)



### **GEIGER MULLER COUNTER (PHYSICS)**







### ULTRASONIC INTERFEROMETER (PHYSICS)



8J3M+G84, Akshaya Bhandar, Saraswathipuram, Mysuru, Karnataka 570009, India

Latitude 12.30411305°

Local 12:22:33 PM GMT 06:52:33 AM Longitude **76.63351013°** 

Altitude 664.65 meters Wednesday, 22-12-2021





### **ANEMOMETER (BOTANY)**



## **CLINOSTAT (BOTANY)**







# HELIOTROPHIC CHAMBER (BOTANY)



## KUHEN'S FERMENTATION VESSEL (BOTANY)



Latitude 12.3041594° Local 11:51:42 AM GMT 06:21:42 AM Longitude 76.63312°

Altitude 666.4 meters Friday, 24-12-2021







### AUTOCLAVE (MICROBIOLOGY)



8J3M+G84, Akshaya Bhandar, Saraswathipuram, Mysuru, Karnataka 570009, India

Latitude 12.3039655°

Local 11:54:20 AM GMT 06:24:20 AM Longitude 76.6331279°

Altitude 666.4 meters Friday, 24-12-2021

### PHASE CONTRAST MICROSCOPE (MICROBIOLOGY)







# **BIO SAFETY CABINET (MICROBIOLOGY)**



8J3M+G84, Akshaya Bhandar, Saraswathipuram, Mysuru, Karnataka 570009, India

Latitude 12.3040259°

Local 11:56:20 AM GMT 06:26:20 AM Longitude 76.6331555°

Altitude 666.4 meters Friday, 24-12-2021



Year: 2021-2022



# VERTICAL ELECTROP