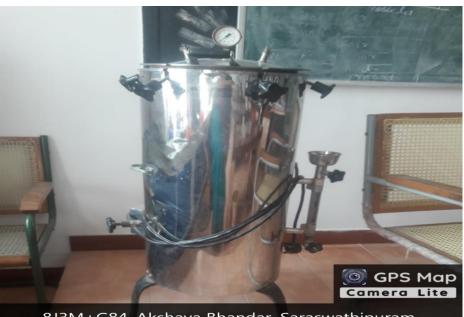

### AUTOCLAVE (MICROBIOLOGY)

8J3M+G84, Akshaya Bhandar, Saraswathipuram, Mysuru, Karnataka 570009, India

Latitude 12.3039655°

Local 11:54:20 AM GMT 06:24:20 AM Longitude 76.6331279°

Altitude 666.4 meters Friday, 24-12-2021