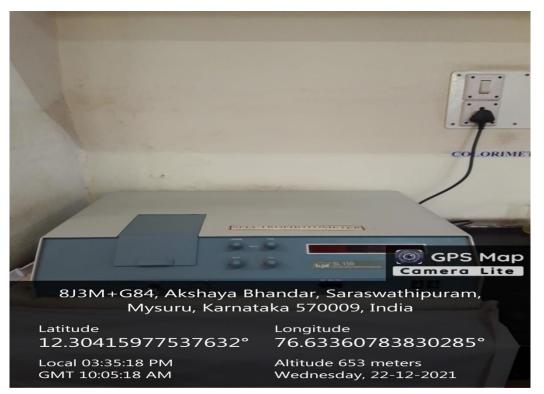

8J3M+G84, Akshaya Bhandar, Saraswathipuram, Mysuru, Karnataka 570009, India

Latitude 12.3039655°

Local 11:54:20 AM GMT 06:24:20 AM Longitude 76.6331279°

Altitude 666.4 meters Friday, 24-12-2021

### PHASE CONTRAST MICROSCOPE (MICROBIOLOGY)







# **BIO SAFETY CABINET (MICROBIOLOGY)**



8J3M+G84, Akshaya Bhandar, Saraswathipuram, Mysuru, Karnataka 570009, India

Latitude 12.3040259°

Local 11:56:20 AM GMT 06:26:20 AM Longitude 76.6331555°

Altitude 666.4 meters Friday, 24-12-2021



Year: 2021-2022



# VERTICAL ELECTROPHORESIS UNIT (BIOCHEMISTRY)



## HORIZONTAL ELECTROPHORESIS UNIT (BIOCHEMISTRY)







Year: 2021-2022

## **INCUBATOR (BIOTECHNOLOGY)**



## TRANSILLUMINATOR (BIOTECHNOLOGY)





Year: 2021-2022



### **ROTARY SHAKER**



### **SPECTROPHOTOMETER (BIOTECHNOLOGY)**





Criterion: III- Research, Innovations and Extension

**Metric: 3.1.1- Research Facilities** 

Year: 2021-2022



# VERTICAL LAMINAR AIR FLOW (BIOTECHNOLOGY)







# **DESKTOP CENTRIFUGE (BIOTECHNOLOGY)**



11/A, 11/A, Swimming Pool Rd, Marg, Saraswathipuram, Mysuru, Karnataka 570009, India

Latitude 12.304289150051773 °

Local 03:36:43 PM GMT 10:06:43 AM Longitude 76.63374789990485°

Altitude 650 meters Wednesday, 22-12-2021





# **BOTANY MUSEUM**