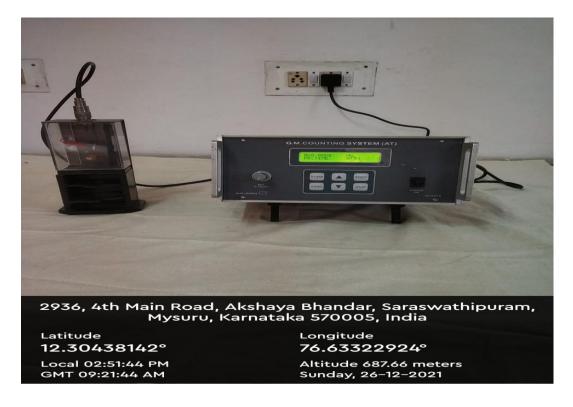

RESEARCH CENTRE







# **CUBICLES IN LIBRARY FOR RESEARCHERS**



8J3M+G84, Akshaya Bhandar, Saraswathipuram, Mysuru, Karnataka 570009, India

Latitude 1**2.3040811°** Local 04:28:05 PM GMT 10:58:05 AM Longitude **76.6334466**°

Altitude 661.7 meters Saturday, 25–12–2021





# INFRASTRUCTURE TO FACILITATE RESEARCH FUMING CHAMBER (CHEMISTRY)



### HOT AIR OVEN (CHEMISTRY)







### DIGITAL MELTING POINT APPARATUS (CHEMISTRY)



# **MUFFLE FURNACE (CHEMISTRY)**







### HOT AIR OVEN WITH TEMPERATURE CONTROL (CHEMISTRY)



### HOT AIR OVEN WITH TEMPERATURE CONTROL (CHEMISTRY)







# UV VISIBLE SPECTROPHOTOMETER (CHEMISTRY)







# FLAME PHOTOMETER (CHEMISTRY)



GMT 09:43:50 AM

Tuesday, 12-21-2021





#### ABBE'S REFRACTOMETER (PHYSICS)



### **GEIGER MULLER COUNTER (PHYSICS)**







### ULTRASONIC INTERFEROMETER (PHYSICS)



8J3M+G84, Akshaya Bhandar, Saraswathipuram, Mysuru, Karnataka 570009, India

Latitude 12.30411305°

Local 12:22:33 PM GMT 06:52:33 AM Longitude **76.63351013°** 

Altitude 664.65 meters Wednesday, 22-12-2021





### **ANEMOMETER (BOTANY)**



## **CLINOSTAT (BOTANY)**







# HELIOTROPHIC CHAMBER (BOTANY)



## KUHEN'S FERMENTATION VESSEL (BOTANY)



Latitude 12.3041594° Local 11:51:42 AM GMT 06:21:42 AM Longitude 76.63312°

Altitude 666.4 meters Friday, 24-12-2021







### AUTOCLAVE (MICROBIOLOGY)



8J3M+G84, Akshaya Bhandar, Saraswathipuram, Mysuru, Karnataka 570009, India

Latitude 12.3039655°

Local 11:54:20 AM GMT 06:24:20 AM Longitude 76.6331279°

Altitude 666.4 meters Friday, 24-12-2021

### PHASE CONTRAST MICROSCOPE (MICROBIOLOG