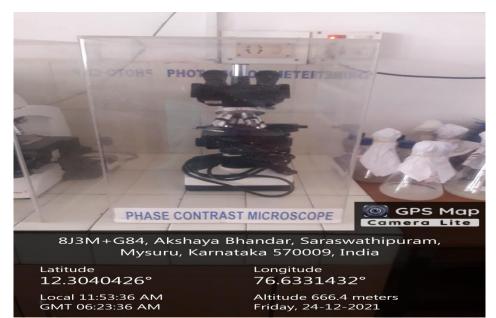

### ULTRASONIC INTERFEROMETER (PHYSICS)



8J3M+G84, Akshaya Bhandar, Saraswathipuram, Mysuru, Karnataka 570009, India

Latitude 12.30411305°

Local 12:22:33 PM GMT 06:52:33 AM Longitude **76.63351013°** 

Altitude 664.65 meters Wednesday, 22-12-2021





### **ANEMOMETER (BOTANY)**



## **CLINOSTAT (BOTANY)**







# HELIOTROPHIC CHAMBER (BOTANY)



## KUHEN'S FERMENTATION VESSEL (BOTANY)



Latitude 12.3041594° Local 11:51:42 AM GMT 06:21:42 AM Longitude 76.63312°

Altitude 666.4 meters Friday, 24-12-2021







### AUTOCLAVE (MICROBIOLOGY)



8J3M+G84, Akshaya Bhandar, Saraswathipuram, Mysuru, Karnataka 570009, India

Latitude 12.3039655°

Local 11:54:20 AM GMT 06:24:20 AM Longitude 76.6331279°

Altitude 666.4 meters Friday, 24-12-2021

### PHASE CONTRAST MICROSCOPE (MICROBIOLOGY)







# **BIO SAFETY CABINET (MICROBIOLOGY)**



8J3M+G84, Akshaya Bhandar, Saraswathipuram, Mysuru, Karnataka 570009, India

Latitude 12.3040259°

Local 11:56:20 AM GMT 06:26:20 AM Longitude 76.6331555°

Altitude 666.4 meters Friday, 24-12-2021



Year: 2021-2022



# VERTICAL ELECTROPHORESIS UNIT (BIOCHEMISTRY)



## HORIZONTAL ELECTROPHORESIS UNIT (BIOCHEMISTRY)







Year: 2021-2022

## **INCUBATOR (BIOTECHNOLOGY)**



## TRANSILLUMINATOR (BIOTECHNOLOGY)





Year: 2021-2022



### **ROTARY SHAKER**



### **SPECTROPHOTOMETER (BIOTECHNOLOGY)**





Criterion: III- Research, Innovations and Extension

**Metric: 3.1.1- Research Facilities** 

Year: 2021-2022



# VERTICAL LAMINAR AIR FLOW (BIOTECHNOLOGY)







# **DESKTOP CENTRIFUGE (BIOTECHNOLOGY)**



11/A, 11/A, Swimming Pool Rd, Ma