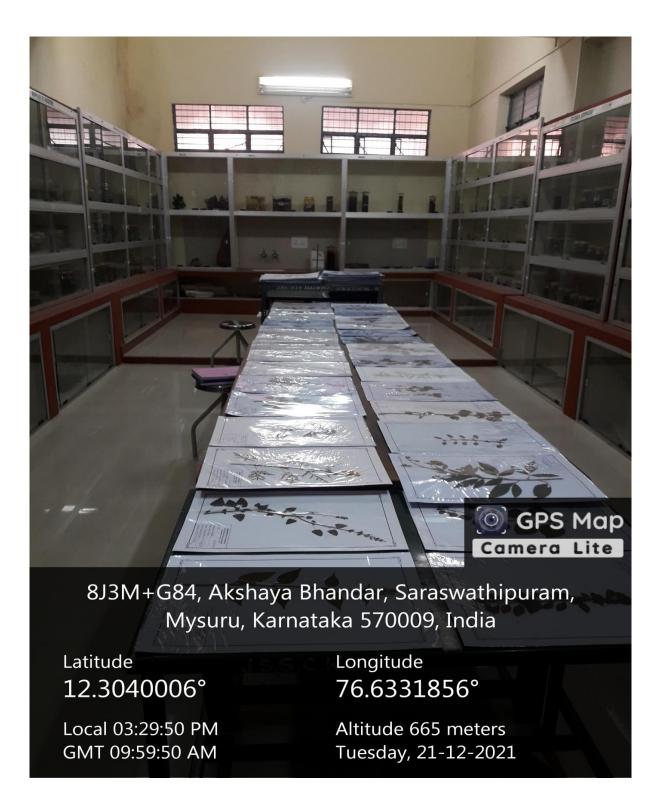

.4 meters Friday, 24-12-2021



Year: 2021-2022



# VERTICAL ELECTROPHORESIS UNIT (BIOCHEMISTRY)



## HORIZONTAL ELECTROPHORESIS UNIT (BIOCHEMISTRY)







Year: 2021-2022

## **INCUBATOR (BIOTECHNOLOGY)**



## TRANSILLUMINATOR (BIOTECHNOLOGY)





Year: 2021-2022



### **ROTARY SHAKER**



### **SPECTROPHOTOMETER (BIOTECHNOLOGY)**





Criterion: III- Research, Innovations and Extension

**Metric: 3.1.1- Research Facilities** 

Year: 2021-2022



# VERTICAL LAMINAR AIR FLOW (BIOTECHNOLOGY)







# **DESKTOP CENTRIFUGE (BIOTECHNOLOGY)**



11/A, 11/A, Swimming Pool Rd, Marg, Saraswathipuram, Mysuru, Karnataka 570009, India

Latitude 12.304289150051773 °

Local 03:36:43 PM GMT 10:06:43 AM Longitude 76.63374789990485°

Altitude 650 meters Wednesday, 22-12-2021





# **BOTANY MUSEUM**