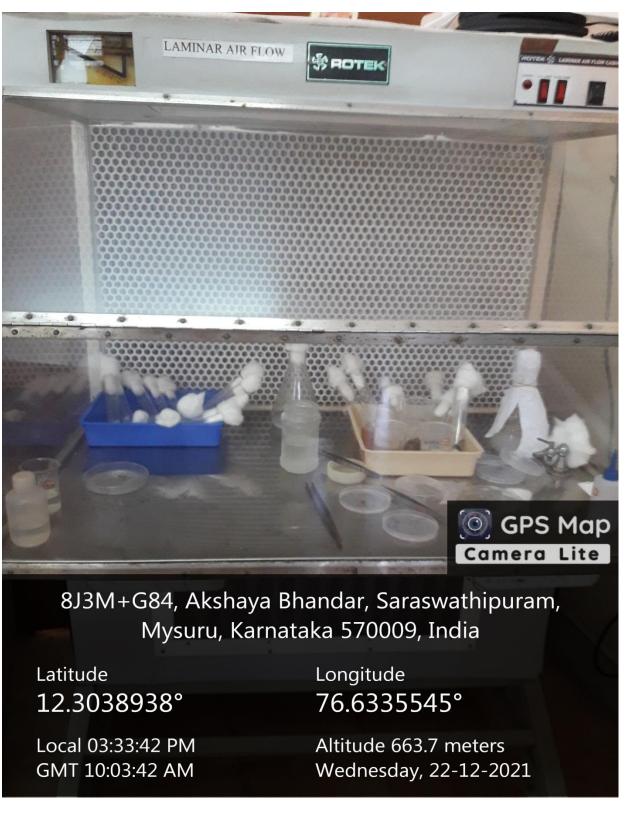

de 666.4 meters Friday, 24-12-2021

### PHASE CONTRAST MICROSCOPE (MICROBIOLOGY)







# **BIO SAFETY CABINET (MICROBIOLOGY)**



8J3M+G84, Akshaya Bhandar, Saraswathipuram, Mysuru, Karnataka 570009, India

Latitude 12.3040259°

Local 11:56:20 AM GMT 06:26:20 AM Longitude 76.6331555°

Altitude 666.4 meters Friday, 24-12-2021



Year: 2021-2022



# VERTICAL ELECTROPHORESIS UNIT (BIOCHEMISTRY)



## HORIZONTAL ELECTROPHORESIS UNIT (BIOCHEMISTRY)







Year: 2021-2022

## **INCUBATOR (BIOTECHNOLOGY)**



## TRANSILLUMINATOR (BIOTECHNOLOGY)





Year: 2021-2022



### **ROTARY SHAKER**



### **SPECTROPHOTOMETER (BIOTECHNOLOGY)**





Criterion: III- Research, Innovations and Extension

**Metric: 3.1.1- Research Facilities** 

Year: 2021-2022



# VERTICAL LAMINAR AIR FLOW (BIOTECHNOLOGY)







# **DESKTOP CENTRIFUGE (BIOTECHNOLOGY)**



11/A, 11/A, Swimming Pool Rd, Marg, Saraswathipuram, Mysuru, Karnataka 570009, India

Latitude 12.304289150051773 °

Local 03:36:43 PM GMT 10:06:43 AM Longitude 76.63374789990485°

Altitude 650 meters Wednesday, 22-12-2021





# **BOTANY MUSEUM**