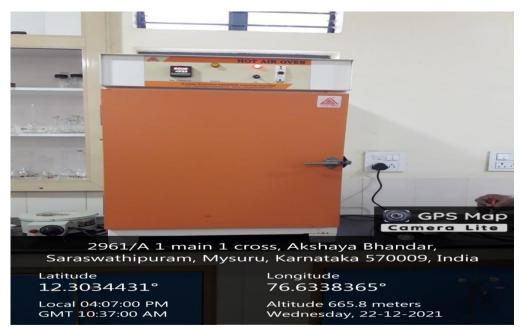

# INFRASTRUCTURE TO FACILITATE RESEARCH RESEARCH CENTRE







# **CUBICLES IN LIBRARY FOR RESEARCHERS**



8J3M+G84, Akshaya Bhandar, Saraswathipuram, Mysuru, Karnataka 570009, India

Latitude 1**2.3040811°** Local 04:28:05 PM GMT 10:58:05 AM Longitude **76.6334466**°

Altitude 661.7 meters Saturday, 25–12–2021





# INFRASTRUCTURE TO FACILITATE RESEARCH FUMING CHAMBER (CHEMISTRY)



### HOT AIR OVEN (CHEMISTRY)







### DIGITAL MELTING POINT APPARATUS (CHEMISTRY)



# **MUFFLE FURNACE (CHEMISTRY)**







### HOT AIR OVEN WITH TEMPERATURE CONTROL (CHEMISTRY)



### HOT AIR OVEN WITH TEMPERATURE CONTROL (CHEMISTRY)







# UV VISIBLE SPECTROPHOTOMETER (CHEMISTRY)







# FLAME PHOTOMETER (CHEMISTRY)



GMT 09:43:50 AM

Tuesday, 12-21-2021





#### ABBE'S REFRACTOMETER (PHYSICS)



### **GEIGER MULLER COUNTER (PHYSICS)**







### ULTRASONIC INTERFEROMETER (PHYSICS)



8J3M+G84, Akshaya Bhandar, Saraswathipuram, Mysuru, Karnataka 570009, India

Latitude 12.30411305°

Local 12:22:33 PM GMT 06:52:33 AM Longitude **76.63351013°** 

Altitude 664.65 meters Wednesday, 22-12-2021





### **ANEMOMETER (BOTANY)**



## **CLINOSTAT (BOTANY)**







# HELIOTROPHIC CHAMBER (BOTANY)



## KUHEN'S FERMENT