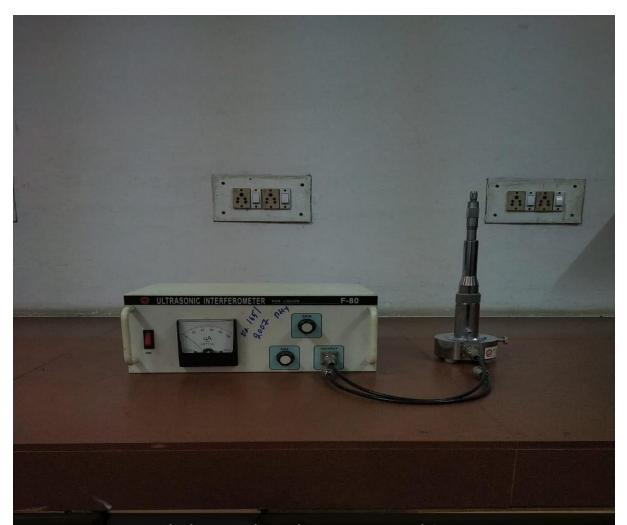

### ULTRASONIC INTERFEROMETER (PHYSICS)

8J3M+G84, Akshaya Bhandar, Saraswathipuram, Mysuru, Karnataka 570009, India

Latitude 12.30411305°

Local 12:22:33 PM GMT 06:52:33 AM Longitude **76.63351013°** 

Altitude 664.65 meters Wednesday, 22-12-2021