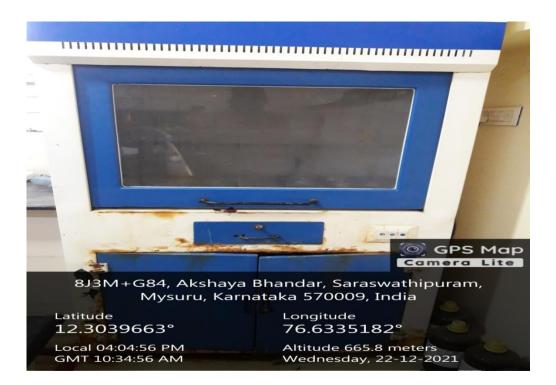

# INFRASTRUCTURE TO FACILITATE RESEARCH RESEARCH CENTRE







# **CUBICLES IN LIBRARY FOR RESEARCHERS**



8J3M+G84, Akshaya Bhandar, Saraswathipuram, Mysuru, Karnataka 570009, India

Latitude 1**2.3040811°** Local 04:28:05 PM GMT 10:58:05 AM Longitude **76.6334466**°

Altitude 661.7 meters Saturday, 25–12–2021





# INFRASTRUCTURE TO FACILITATE RESEARCH FUMING CHAMBER (CHEMISTRY)



### HOT AIR OVEN (CHEMISTRY)







### DIGITAL MELTING POINT APPARATUS (CHEMISTRY)



# **MUFFLE FURNACE (CHEMISTRY)**







### HOT AIR OVEN WITH TEMPERATURE CONTROL (CHEMISTRY)



### HOT AIR OVEN WITH TEMPERATURE CONTROL (CHEMISTRY)







# UV VISIBLE SPECTROPHOTOMETER (CHEMISTRY)







# FLAME PHOTOMETER (CHEMISTRY)



GMT 09:43:50 AM

Tuesday, 12-21-2021





#### ABBE'S REFRACTOMETER (PHYSICS)



### **GEIGER MULLER COUNTER (PHYSICS)**







### ULTRASONIC INTERFEROMETER (PHYSICS)



8J3M+G84, Akshaya Bhandar, Saraswathipuram, Mysuru, Karnataka 570009, India

Latitude 12.30411305°

Local 12:22:33 PM GMT 06:52:33 AM Longitude **76.63351013°** 

Altitude 664.65 meters Wednesday, 22-12-2021





### **ANEMOMETER (BOTANY)**



## **CLINOSTAT (BOTANY)**







# HELIOTROPHIC CHAMBE