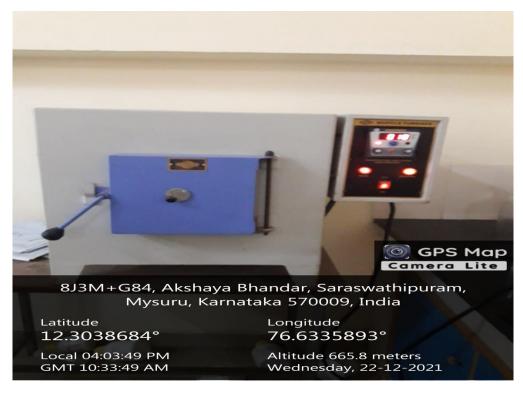

# INFRASTRUCTURE TO FACILITATE RESEARCH RESEARCH CENTRE







# **CUBICLES IN LIBRARY FOR RESEARCHERS**



8J3M+G84, Akshaya Bhandar, Saraswathipuram, Mysuru, Karnataka 570009, India

Latitude 1**2.3040811°** Local 04:28:05 PM GMT 10:58:05 AM Longitude **76.6334466**°

Altitude 661.7 meters Saturday, 25–12–2021





# INFRASTRUCTURE TO FACILITATE RESEARCH FUMING CHAMBER (CHEMISTRY)



### HOT AIR OVEN (CHEMISTRY)







### DIGITAL MELTING POINT APPARATUS (CHEMISTRY)



# **MUFFLE FURNACE (CHEMISTRY)**







### HOT AIR OVEN WITH TEMPERATURE CONTROL (CHEMISTRY)



### HOT AIR OVEN WITH TEMPERATURE CONTROL (CHEMISTRY)







# UV VISIBLE SPECTROPHOTOMETER (CHEMISTRY)







# FLAME PHOTOMETER (CHEMISTRY)



GMT 09:43:50 AM

Tuesday, 12-21-2021





#### ABBE'S REFRACTOMETER (PHYSICS)



### **GEIGER MULLER COUNTER (PHYSICS)**







### ULTRASONIC INTERFEROMETER (PHYSICS)



8J3M+G84, Akshaya Bhandar, Saraswathipuram, Mysuru, Karnataka 570009, India

Latitude 12.30411305°

Local 12:22:33 PM GMT 06:52:33 AM Longitude **76.63351013°** 

Altitude 664.65 meters Wednesday, 22-12-2021





### **ANEMOMETER (BOTANY)**



## **CLINOSTAT (BOTANY)**







# HELIOTROPHIC CHAMBER (BOTANY)



## KUHEN'S FERMENTATION VESSEL (BOTANY)



Latitude 12.3041594° Local 11:51:42 AM GMT 06:21:42 AM Longitude 7