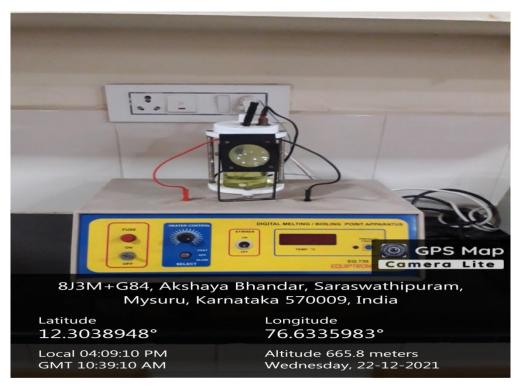

# INFRASTRUCTURE TO FACILITATE RESEARCH RESEARCH CENTRE







# **CUBICLES IN LIBRARY FOR RESEARCHERS**



8J3M+G84, Akshaya Bhandar, Saraswathipuram, Mysuru, Karnataka 570009, India

Latitude 1**2.3040811°** Local 04:28:05 PM GMT 10:58:05 AM Longitude **76.6334466**°

Altitude 661.7 meters Saturday, 25–12–2021





# INFRASTRUCTURE TO FACILITATE RESEARCH FUMING CHAMBER (CHEMISTRY)



### HOT AIR OVEN (CHEMISTRY)







### DIGITAL MELTING POINT APPARATUS (CHEMISTRY)



# **MUFFLE FURNACE (CHEMISTRY)**







### HOT AIR OVEN WITH TEMPERATURE CONTROL (CHEMISTRY)



### HOT AIR OVEN WITH TEMPERATURE CONTROL (CHEMISTRY)







# UV VISIBLE SPECTROPHOTOMETER (CHEMISTRY)







# FLAME PHOTOMETER (CHEMISTRY)



GMT 09:43:50 AM

Tuesday, 12-21-2021





#### ABBE'S REFRACTOMETER (PHYSICS)



### **GEIGER MULLER COUNTER (PHYSICS)**







### ULTRASONIC INTERFEROMETER (PHYSICS)



8J3M+G84, Akshaya Bhandar, Saraswathipuram, Mysuru, Karnataka 570009, India

Latitude 12.30411305°

Local 12:22:33 PM GMT 06:52:33 AM Longitude **76.63351013°** 

Altitude 664.65 meters Wednesday, 22-12-2021





### **ANEMOMETER (BOTANY)**



## **CLINOSTAT (BOTANY)**







# HELIOTROPHIC CHAMBER (BOTANY)



## KUHEN'S FERMENTATION VESSEL (BOTANY)



Latitude 12.3041594° Local 11: