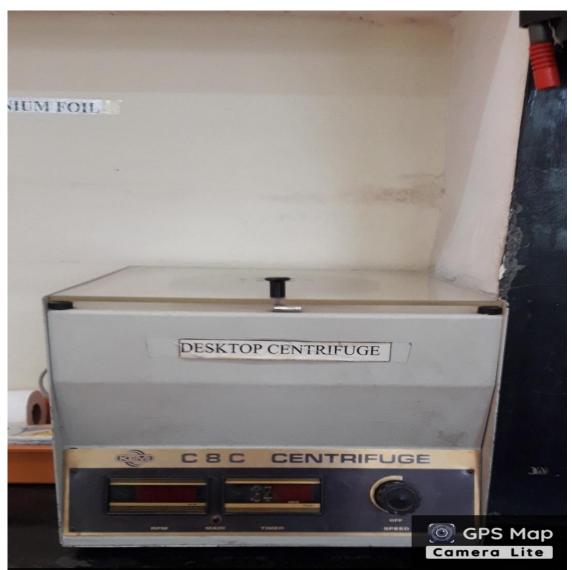

# **DESKTOP CENTRIFUGE (BIOTECHNOLOGY)**

11/A, 11/A, Swimming Pool Rd, Marg, Saraswathipuram, Mysuru, Karnataka 570009, India

Latitude 12.304289150051773 °

Local 03:36:43 PM GMT 10:06:43 AM Longitude 76.63374789990485°

Altitude 650 meters Wednesday, 22-12-2021