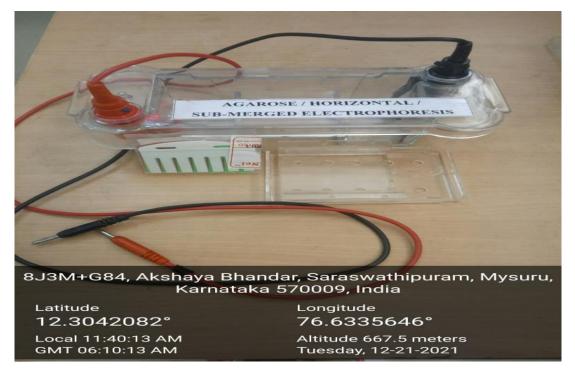

ERMENTATION VESSEL (BOTANY)



Latitude 12.3041594° Local 11:51:42 AM GMT 06:21:42 AM Longitude 76.63312°

Altitude 666.4 meters Friday, 24-12-2021







### AUTOCLAVE (MICROBIOLOGY)



8J3M+G84, Akshaya Bhandar, Saraswathipuram, Mysuru, Karnataka 570009, India

Latitude 12.3039655°

Local 11:54:20 AM GMT 06:24:20 AM Longitude 76.6331279°

Altitude 666.4 meters Friday, 24-12-2021

### PHASE CONTRAST MICROSCOPE (MICROBIOLOGY)







# **BIO SAFETY CABINET (MICROBIOLOGY)**



8J3M+G84, Akshaya Bhandar, Saraswathipuram, Mysuru, Karnataka 570009, India

Latitude 12.3040259°

Local 11:56:20 AM GMT 06:26:20 AM Longitude 76.6331555°

Altitude 666.4 meters Friday, 24-12-2021



Year: 2021-2022



# VERTICAL ELECTROPHORESIS UNIT (BIOCHEMISTRY)



## HORIZONTAL ELECTROPHORESIS UNIT (BIOCHEMISTRY)







Year: 2021-2022

## **INCUBATOR (BIOTECHNOLOGY)**



## TRANSILLUMINATOR (BIOTECHNOLOGY)





Year: 2021-2022



### **ROTARY SHAKER**



### **SPECTROPHOTOMETER (BIOTECHNOLOGY)**





Criterion: III- Research, Innovations and Extension

**Metric: 3.1.1- Research Facilities** 

Year: 2021-2022



# VERTICAL LAMINAR AIR FLOW (BIOTECHNOLOGY)







# **DESKTOP CENTRIFUGE (BIOTECHNOLOGY)**



11/A, 11/A, Swimming Pool Rd, Marg, Saraswathipuram, Mysuru, Karnataka 570009, India

Latitude 12.304289150051773 °

Local 03:36:43 PM GMT 10:06:43 AM Longitude 76.63374789990485°

Altitude 650 meters Wednesday, 22-12-2021





# **BOTANY MUSEUM**