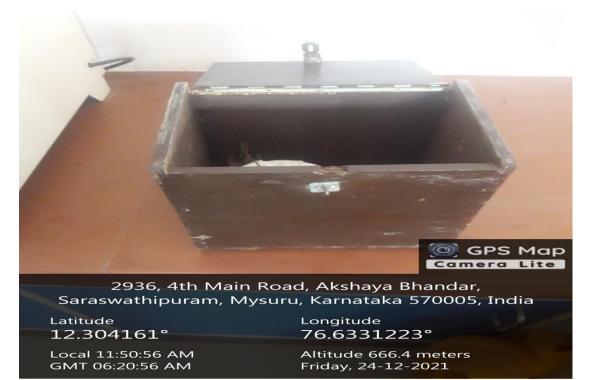

## KUHEN'S FERMENTATION VESSEL (BOTANY)

Latitude 12.3041594° Local 11:51:42 AM GMT 06:21:42 AM Longitude 76.63312°

Altitude 666.4 meters Friday, 24-12-2021