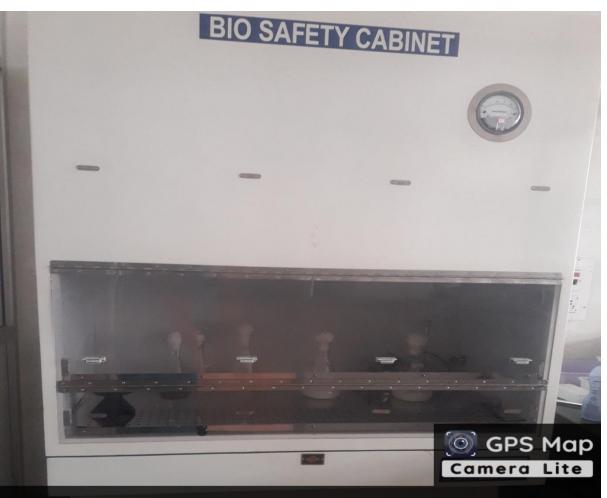

# **BIO SAFETY CABINET (MICROBIOLOGY)**

8J3M+G84, Akshaya Bhandar, Saraswathipuram, Mysuru, Karnataka 570009, India

Latitude 12.3040259°

Local 11:56:20 AM GMT 06:26:20 AM Longitude 76.6331555°

Altitude 666.4 meters Friday, 24-12-2021