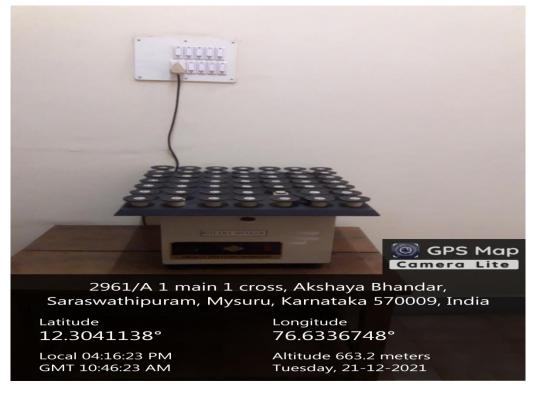

-2021







### AUTOCLAVE (MICROBIOLOGY)



8J3M+G84, Akshaya Bhandar, Saraswathipuram, Mysuru, Karnataka 570009, India

Latitude 12.3039655°

Local 11:54:20 AM GMT 06:24:20 AM Longitude 76.6331279°

Altitude 666.4 meters Friday, 24-12-2021

### PHASE CONTRAST MICROSCOPE (MICROBIOLOGY)







# **BIO SAFETY CABINET (MICROBIOLOGY)**



8J3M+G84, Akshaya Bhandar, Saraswathipuram, Mysuru, Karnataka 570009, India

Latitude 12.3040259°

Local 11:56:20 AM GMT 06:26:20 AM Longitude 76.6331555°

Altitude 666.4 meters Friday, 24-12-2021



Year: 2021-2022



# VERTICAL ELECTROPHORESIS UNIT (BIOCHEMISTRY)



## HORIZONTAL ELECTROPHORESIS UNIT (BIOCHEMISTRY)







Year: 2021-2022

## **INCUBATOR (BIOTECHNOLOGY)**



## TRANSILLUMINATOR (BIOTECHNOLOGY)





Year: 2021-2022



### **ROTARY SHAKER**



### **SPECTROPHOTOMETER (BIOTECHNOLOGY)**





Criterion: III- Research, Innovations and Extension

**Metric: 3.1.1- Research Facilities** 

Year: 2021-2022



# VERTICAL LAMINAR AIR FLOW (BIOTECHNOLOGY)







# **DESKTOP CENTRIFUGE (BIOTECHNOLOGY)**



11/A, 11/A, Swimming Pool Rd, Marg, Saraswathipuram, Mysuru, Karnataka 570009, India

Latitude 12.304289150051773 °

Local 03:36:43 PM GMT 10:06:43 AM Longitude 76.63374789990485°

Altitude 650 meters Wednesday, 22-12-2021





# **BOTANY MUSEUM**