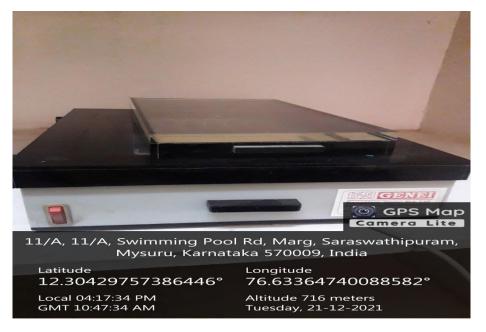

### **SPECTROPHOTOMETER (BIOTECHNOLOGY)**

Criterion: III- Research, Innovations and Extension

**Metric: 3.1.1- Research Facilities** 

Year: 2021-2022