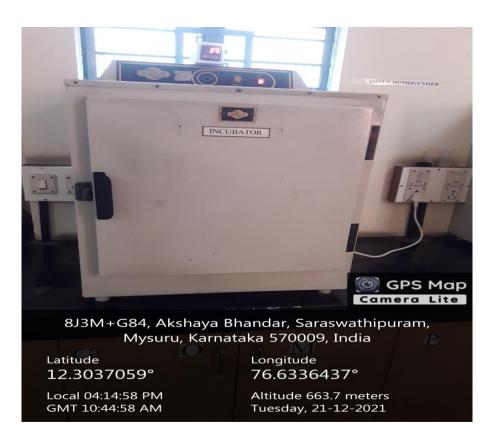

11:51:42 AM GMT 06:21:42 AM Longitude 76.63312°

Altitude 666.4 meters Friday, 24-12-2021







### AUTOCLAVE (MICROBIOLOGY)



8J3M+G84, Akshaya Bhandar, Saraswathipuram, Mysuru, Karnataka 570009, India

Latitude 12.3039655°

Local 11:54:20 AM GMT 06:24:20 AM Longitude 76.6331279°

Altitude 666.4 meters Friday, 24-12-2021

### PHASE CONTRAST MICROSCOPE (MICROBIOLOGY)







# **BIO SAFETY CABINET (MICROBIOLOGY)**



8J3M+G84, Akshaya Bhandar, Saraswathipuram, Mysuru, Karnataka 570009, India

Latitude 12.3040259°

Local 11:56:20 AM GMT 06:26:20 AM Longitude 76.6331555°

Altitude 666.4 meters Friday, 24-12-2021



Year: 2021-2022



# VERTICAL ELECTROPHORESIS UNIT (BIOCHEMISTRY)



## HORIZONTAL ELECTROPHORESIS UNIT (BIOCHEMISTRY)







Year: 2021-2022

## **INCUBATOR (BIOTECHNOLOGY)**



## TRANSILLUMINATOR (BIOTECHNOLOGY)





Year: 2021-2022



### **ROTARY SHAKER**



### **SPECTROPHOTOMETER (BIOTECHNOLOGY)**





Criterion: III- Research, Innovations and Extension

**Metric: 3.1.1- Research Facilities** 

Year: 2021-2022



# VERTICAL LAMINAR AIR FLOW (BIOTECHNOLOGY)







# **DESKTOP CENTRIFUGE (BIOTECHNOLOGY)**



11/A, 11/A, Swimming Pool Rd, Marg, Saraswathipuram, Mysuru, Karnataka 570009, India

Latitude 12.304289150051773 °

Local 03:36:43 PM GMT 10:06:43 AM Longitude 76.63374789990485°

Altitude 650 meters Wednesday, 22-12-2021





# **BOTANY MUSEUM**