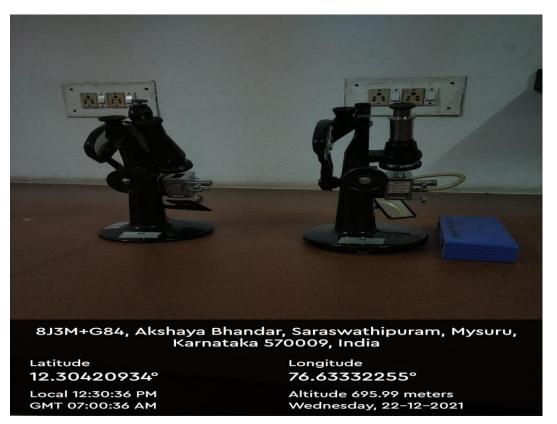

#### ABBE'S REFRACTOMETER (PHYSICS)

### ULTRASONIC INTERFEROMETER (PHYSICS)

8J3M+G84, Akshaya Bhandar, Saraswathipuram, Mysuru, Karnataka 570009, India

Latitude 12.30411305°

Local 12:22:33 PM GMT 06:52:33 AM Longitude **76.63351013°** 

Altitude 664.65 meters Wednesday, 22-12-2021