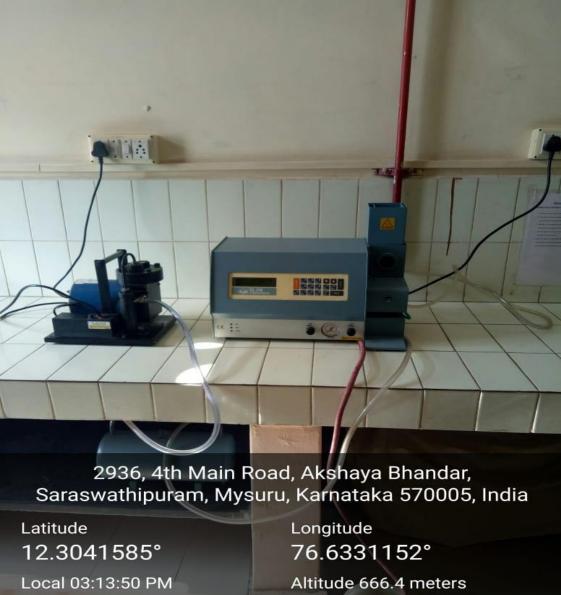

# INFRASTRUCTURE TO FACILITATE RESEARCH RESEARCH CENTRE







# **CUBICLES IN LIBRARY FOR RESEARCHERS**



8J3M+G84, Akshaya Bhandar, Saraswathipuram, Mysuru, Karnataka 570009, India

Latitude 1**2.3040811°** Local 04:28:05 PM GMT 10:58:05 AM Longitude **76.6334466**°

Altitude 661.7 meters Saturday, 25–12–2021





# INFRASTRUCTURE TO FACILITATE RESEARCH FUMING CHAMBER (CHEMISTRY)



### HOT AIR OVEN (CHEMISTRY)







### DIGITAL MELTING POINT APPARATUS (CHEMISTRY)



# **MUFFLE FURNACE (CHEMISTRY)**







### HOT AIR OVEN WITH TEMPERATURE CONTROL (CHEMISTRY)



### HOT AIR OVEN WITH TEMPERATURE CONTROL (CHEMISTRY)







# UV VISIBLE SPECTROPHOTOMETER (CHEMISTRY)







# FLAME PHOTOMETER (CHEMISTRY)



GMT 09:43:50 AM

Tuesday, 12-21-2021





#### ABBE'S REFRACTOMETER (PHYSICS)



### **GEIGER MULLER COUNTER (PHYSICS)**







### ULTRASONIC INTERFEROMETER (PHYSICS)



8J3M+G84, Akshaya Bhandar, Saraswathipuram, Mysuru, Karnataka 570009, India

Latitude 12.30411305°

Local 12:22:33 PM GMT 06:52:33 AM Longitude **76.63351013°** 

Altitude 664.65 meters Wednesday, 22-12-2021





### **ANEMOMETER (BOTANY)**



## **CLINOSTAT (BOTANY)**







# HELIOTROPHIC CHAMBER (BOTANY)



## KUHEN'S FERMENTATION VESSEL (BOTANY)



Latitude 12.3041594° Local 11:51:42 AM GMT 06:21:42 AM Longitude 76.63312°

Altitude 666.4 meters Friday, 24-12-2021







### AUTOCLAVE (MICROBIOLOGY)



8J3M+G84, Akshaya Bhandar, Saraswathipuram, Mysuru, Karnataka 570009, India

Latitude 12.3039655°

Local 11:54:20 AM