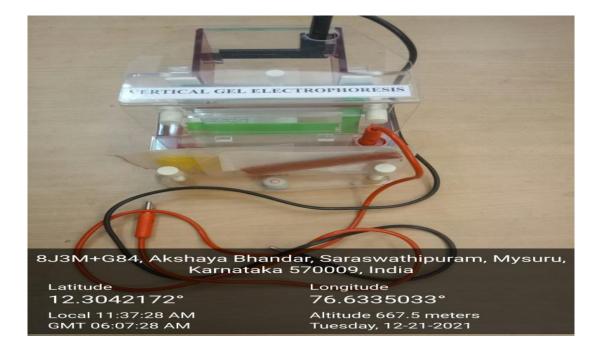

# HELIOTROPHIC CHAMBER (BOTANY)



## KUHEN'S FERMENTATION VESSEL (BOTANY)



Latitude 12.3041594° Local 11:51:42 AM GMT 06:21:42 AM Longitude 76.63312°

Altitude 666.4 meters Friday, 24-12-2021







### AUTOCLAVE (MICROBIOLOGY)



8J3M+G84, Akshaya Bhandar, Saraswathipuram, Mysuru, Karnataka 570009, India

Latitude 12.3039655°

Local 11:54:20 AM GMT 06:24:20 AM Longitude 76.6331279°

Altitude 666.4 meters Friday, 24-12-2021

### PHASE CONTRAST MICROSCOPE (MICROBIOLOGY)







# **BIO SAFETY CABINET (MICROBIOLOGY)**



8J3M+G84, Akshaya Bhandar, Saraswathipuram, Mysuru, Karnataka 570009, India

Latitude 12.3040259°

Local 11:56:20 AM GMT 06:26:20 AM Longitude 76.6331555°

Altitude 666.4 meters Friday, 24-12-2021



Year: 2021-2022



# VERTICAL ELECTROPHORESIS UNIT (BIOCHEMISTRY)



## HORIZONTAL ELECTROPHORESIS UNIT (BIOCHEMISTRY)







Year: 2021-2022

## **INCUBATOR (BIOTECHNOLOGY)**



## TRANSILLUMINATOR (BIOTECHNOLOGY)





Year: 2021-2022



### **ROTARY SHAKER**



### **SPECTROPHOTOMETER (BIOTECHNOLOGY)**





Criterion: III- Research, Innovations and Extension

**Metric: 3.1.1- Research Facilities** 

Year: 2021-2022



# VERTICAL LAMINAR AIR FLOW (BIOTECHNOLOGY)







# **DESKTOP CENTRIFUGE (BIOTECHNOLOGY)**



11/A, 11/A, Swimming Pool Rd, Marg, Saraswathipuram, Mysuru, Karnataka 570009, India

Latitude 12.304289150051773 °

Local 03:36:43 PM GMT 10:06:43 AM Longitude 76.63374789990485°

Altitude 650 meters Wednesday, 22-12-2021





# **BOTANY MUSEUM**