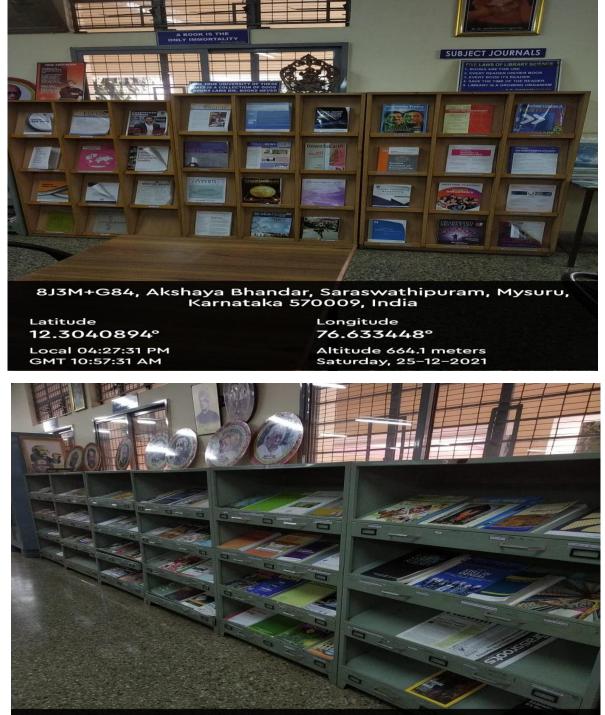

# **CUBICLES IN LIBRARY FOR RESEARCHERS**

8J3M+G84, Akshaya Bhandar, Saraswathipuram, Mysuru, Karnataka 570009, India

Latitude 1**2.3040811°** Local 04:28:05 PM GMT 10:58:05 AM Longitude **76.6334466**°