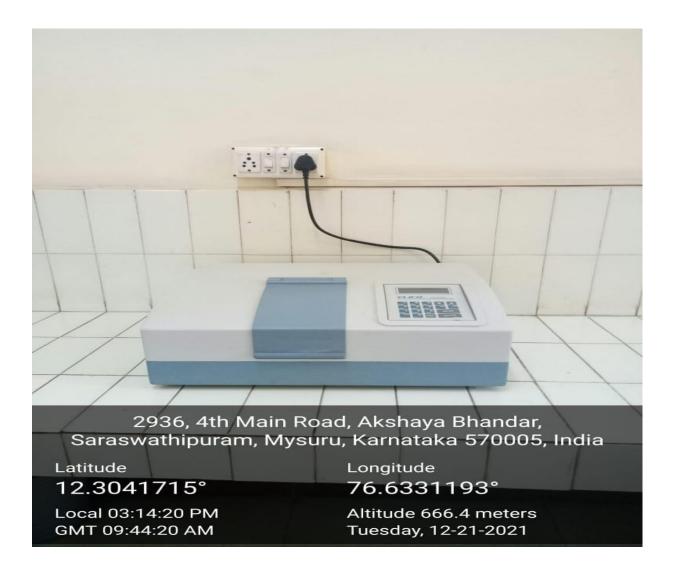

# INFRASTRUCTURE TO FACILITATE RESEARCH RESEARCH CENTRE







# **CUBICLES IN LIBRARY FOR RESEARCHERS**



8J3M+G84, Akshaya Bhandar, Saraswathipuram, Mysuru, Karnataka 570009, India

Latitude 1**2.3040811°** Local 04:28:05 PM GMT 10:58:05 AM Longitude **76.6334466**°

Altitude 661.7 meters Saturday, 25–12–2021





# INFRASTRUCTURE TO FACILITATE RESEARCH FUMING CHAMBER (CHEMISTRY)



### HOT AIR OVEN (CHEMISTRY)







### DIGITAL MELTING POINT APPARATUS (CHEMISTRY)



# **MUFFLE FURNACE (CHEMISTRY)**







### HOT AIR OVEN WITH TEMPERATURE CONTROL (CHEMISTRY)



### HOT AIR OVEN WITH TEMPERATURE CONTROL (CHEMISTRY)







# UV VISIBLE SPECTROPHOTOMETER (CHEMISTRY)







# FLAME PHOTOMETER (CHEMISTRY)



GMT 09:43:50 AM

Tuesday, 12-21-2021





#### ABBE'S REFRACTOMETER (PHYSICS)



### **GEIGER MULLER COUNTER (PHYSICS)**







### ULTRASONIC INTERFEROMETER (PHYSICS)



8J3M+G84, Akshaya Bhandar, Saraswathipuram, Mysuru, Karnataka 570009, India

Latitude 12.30411305°

Local 12:22:33 PM GMT 06:52:33 AM Longitude **76.63351013°** 

Altitude 664.65 meters Wednesday, 22-12-2021





### **ANEMOMETER (BOTANY)**



## **CLINOSTAT (BOTANY)**







# HELIOTROPHIC CHAMBER (BOTANY)



## KUHEN'S FERMENTATION VESSEL (BOTANY)



Latitude 12.3041594° Local 11:51:42 AM GMT 06:21:42 AM Longitude 76.63312°

Altitude 666.4 meters Friday, 24-12-2021







### AUTOCLAVE (MICROBIOLOGY)



8J3M+G84, Akshaya Bhandar, Saraswathipuram, Mysuru, Karnataka 570009, India

L