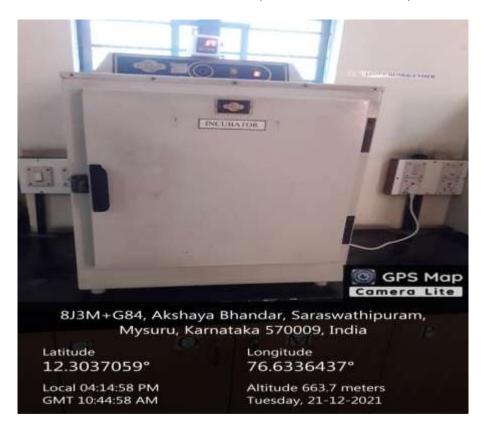

MELTING POINT APPARATUS (CHEMISTRY)**



# **MUFFLE FURNACE (CHEMISTRY)**



# HOT AIR OVEN WITH TEMPERATURE CONTROL (CHEMISTRY)



#### HOT AIR OVEN WITH TEMPERATURE CONTROL (CHEMISTRY)



# UV VISIBLE SPECTROPHOTOMETER (CHEMISTRY)



# FLAME PHOTOMETER (CHEMISTRY)



# **ABBE'S REFRACTOMETER (PHYSICS)**



# **GEIGER MULLER COUNTER (PHYSICS)**



# **ULTRASONIC INTERFEROMETER (PHYSICS)**



# **ANEMOMETER (BOTANY)**



# **CLINOSTAT (BOTANY)**



# **HELIOTROPHIC CHAMBER (BOTANY)**



# **KUHEN'S FERMENTATION VESSEL (BOTANY)**



# **AUTOCLAVE (MICROBIOLOGY)**



# PHASE CONTRAST MICROSCOPE (MICROBIOLOGY)



# **BIO SAFETY CABINET (MICROBIOLOGY)**



# **VERTICAL ELECTROPHORESIS UNIT (BIOCHEMISTRY)**



# HORIZONTAL ELECTROPHORESIS UNIT (BIOCHEMISTRY)



# **INCUBATOR (BIOTECHNOLOGY)**



# TRANSILLUMINATOR (BIOTECHNOLOGY)



#### **ROTARY SHAKER**



#### **SPECTROPHOTOMETER (BIOTECHNOLOGY)**



# **VERTICAL LAMINAR AIR FLOW (BIOTECHNOLOGY)**



# **DESKTOP CENTRIFUGE (BIOTECHNOLOGY)**



# **BOTANY MUSEUM**



# Wi-fi Access Point in the Campus

















Altitude 663.7 meters Sunday, 19-12-2021

Local 05:16:29 PM GMT 11:46:29 AM