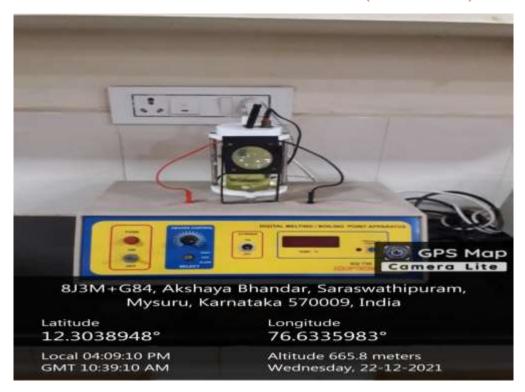

# **Research Facilities**



# INFRASTRUCTURE TO FACILITATE RESEARCH RESEARCH CENTRE





# **CUBICLES IN LIBRARY FOR RESEARCHERS**





# INFRASTRUCTURE TO FACILITATE RESEARCH

**FUMING CHAMBER (CHEMISTRY)** 



# **HOT AIR OVEN (CHEMISTRY)**



# **DIGITAL MELTING POINT APPARATUS (CHEMISTRY)**



# **MUFFLE FURNACE (CHEMISTRY)**



# HOT AIR OVEN WITH TEMPERATURE CONTROL (CHEMISTRY)



#### HOT AIR OVEN WITH TEMPERATURE CONTROL (CHEMISTRY)



# UV VISIBLE SPECTROPHOTOMETER (CHEMISTRY)



# FLAME PHOTOMETER (CHEMISTRY)



# **ABBE'S REFRACTOMETER (PHYSICS)**



# **GEIGER MULLER COUNTER (PHYSICS)**



# **ULTRASONIC INTERFEROMETER (PHYSICS)**



# **ANEMOMETER (BOTANY)**



# **CLINOSTAT (BOTANY)**



# **HELIOTROPHIC CHAMBER (BOTANY)**



# **KUHEN'S FERMENTATION VESSEL (BOTANY)**



# **AUTOCLAVE (MICROBIOLOGY)**



# PHASE CONTRAST MICROSCOPE (MICROBIOLOGY)



# **BIO SAFETY CABINET (MICROBIOLOGY)**



# **VERTICAL ELECTROPHORESIS UNIT (BIOCHEMISTRY)**



# HORIZONTAL ELECTROPHORESIS UNIT (BIOCHEMISTRY)



# **INCUBATOR (BIOTECHNOLOGY)**



# TRANSILLUMINATOR (BIOTECHNOLOGY)