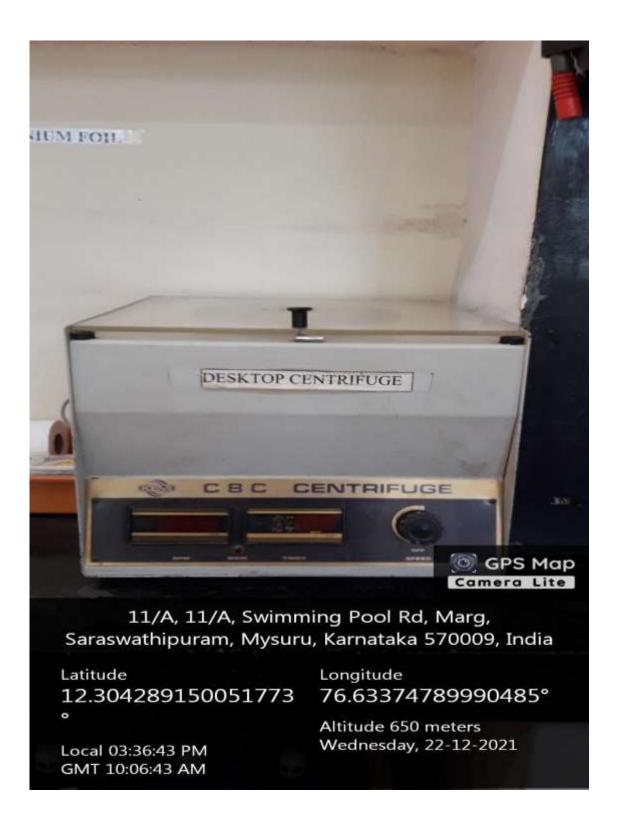

ECTROPHOTOMETER (CHEMISTRY)



# FLAME PHOTOMETER (CHEMISTRY)



# **ABBE'S REFRACTOMETER (PHYSICS)**



# **GEIGER MULLER COUNTER (PHYSICS)**



# **ULTRASONIC INTERFEROMETER (PHYSICS)**



# **ANEMOMETER (BOTANY)**



# **CLINOSTAT (BOTANY)**



# **HELIOTROPHIC CHAMBER (BOTANY)**



# **KUHEN'S FERMENTATION VESSEL (BOTANY)**



# **AUTOCLAVE (MICROBIOLOGY)**



# PHASE CONTRAST MICROSCOPE (MICROBIOLOGY)



# **BIO SAFETY CABINET (MICROBIOLOGY)**



# **VERTICAL ELECTROPHORESIS UNIT (BIOCHEMISTRY)**



# HORIZONTAL ELECTROPHORESIS UNIT (BIOCHEMISTRY)



# **INCUBATOR (BIOTECHNOLOGY)**



# TRANSILLUMINATOR (BIOTECHNOLOGY)



#### **ROTARY SHAKER**



#### **SPECTROPHOTOMETER (BIOTECHNOLOGY)**



# **VERTICAL LAMINAR AIR FLOW (BIOTECHNOLOGY)**



# **DESKTOP CENTRIFUGE (BIOTECHNOLOGY)**



# **BOTANY MUSEUM**



# Wi-fi Access Point in the Campus

















Altitude 663.7 meters Sunday, 19-12-2021

Local 05:16:29 PM GMT 11:46:29 AM