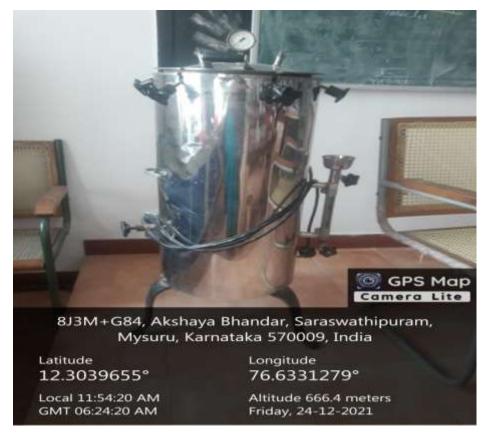

# INFRASTRUCTURE TO FACILITATE RESEARCH RESEARCH CENTRE





# **CUBICLES IN LIBRARY FOR RESEARCHERS**





# INFRASTRUCTURE TO FACILITATE RESEARCH

**FUMING CHAMBER (CHEMISTRY)** 



# **HOT AIR OVEN (CHEMISTRY)**



# **DIGITAL MELTING POINT APPARATUS (CHEMISTRY)**



# **MUFFLE FURNACE (CHEMISTRY)**



# HOT AIR OVEN WITH TEMPERATURE CONTROL (CHEMISTRY)



#### HOT AIR OVEN WITH TEMPERATURE CONTROL (CHEMISTRY)



# UV VISIBLE SPECTROPHOTOMETER (CHEMISTRY)



# FLAME PHOTOMETER (CHEMISTRY)



# **ABBE'S REFRACTOMETER (PHYSICS)**



# **GEIGER MULLER COUNTER (PHYSICS)**



# **ULTRASONIC INTERFEROMETER (PHYSICS)**



# **ANEMOMETER (BOTANY)**



# **CLINOSTAT (BOTANY)**



# **HELIOTROPHIC CHAMBER (BOTANY)**



# **KUHEN'S FERMENTATION VESSEL (BOTANY)**



# **AUTOCLAVE (MICROBIOLOGY)**



# PHASE CONTRAST MICROSCOPE (MICROBIOLOGY)



# **BIO SAFETY CABINET (MICROBIOLOGY)**



# **VERTICAL ELECTROPHORESIS UNIT (BIOCHEMISTRY)**



# HORIZONTAL ELECTROPHORESIS UNIT (BIOCHEMISTRY)



# **INCUBATOR (BIOTECHNOLOGY)**



# TRANSILLUMINATOR (BIOTECHNOLOGY)



#### **ROTARY SHAKER**



#### **SPECTROPHOTOMETER (BIOTECHNOLOGY)**



# **VERTICAL LAMINAR AIR FLOW (BIOTECHNOLOGY)**



# **DESKTOP CENTRIFUGE (BIOTECHNOLOGY)**



# **BOTANY MUSEUM**



# Wi-fi Access Point in the Campus

















Altitude 663.7 meters Sunday, 19-12-2021

Local 05:16:29 PM GMT 11:46:29 AM