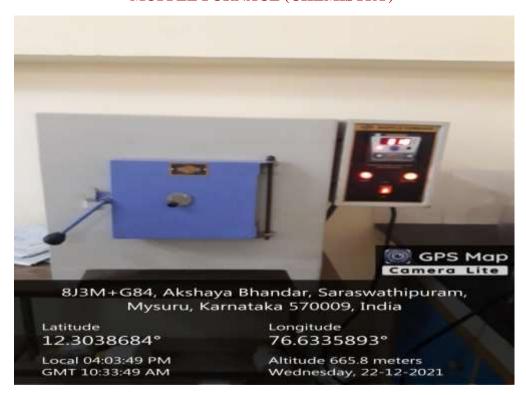

# **Research Facilities**



# INFRASTRUCTURE TO FACILITATE RESEARCH RESEARCH CENTRE





# **CUBICLES IN LIBRARY FOR RESEARCHERS**





# INFRASTRUCTURE TO FACILITATE RESEARCH

**FUMING CHAMBER (CHEMISTRY)** 



# **HOT AIR OVEN (CHEMISTRY)**



# **DIGITAL MELTING POINT APPARATUS (CHEMISTRY)**



# **MUFFLE FURNACE (CHEMISTRY)**



# HOT AIR OVEN WITH TEMPERATURE CONTROL (CHEMISTRY)



#### HOT AIR OVEN WITH TEMPERATURE CONTROL (CHEMISTRY)



# UV VISIBLE SPECTROPHOTOMETER (CHEMISTRY)



# FLAME PHOTOMETER (CHEMISTRY)



# **ABBE'S REFRACTOMETER (PHYSICS)**



# **GEIGER MULLER COUNTER (PHYSICS)**



# **ULTRASONIC INTERFEROMETER (PHYSICS)**



# **ANEMOMETER (BOTANY)**



# **CLINOSTAT (BOTANY)**



# **HELIOTROPHIC CHAMBER (BOTANY)**



# **KUHEN'S FERMENTATION VESSEL (BOTANY)**



# **AUTOCLAVE (MICROBIOLOGY)**



# PHASE CONTRAST MICROSCOPE (MICROBIOLOGY)



# **BIO SAFETY CABINET (MICROBIOLOGY)**



# **VERTICAL ELECTROPHORESIS UNIT (BIOCHEMISTRY)**



# HORIZONTAL ELECTROPHORESIS UNIT (BIOCHEMISTRY)



# **INCUBATOR (BIOTECHNOLOGY)**



# TRANSILLUMINATOR (BIOTECHNOLOGY)



#### **ROTARY SHAKER**



#### **SP