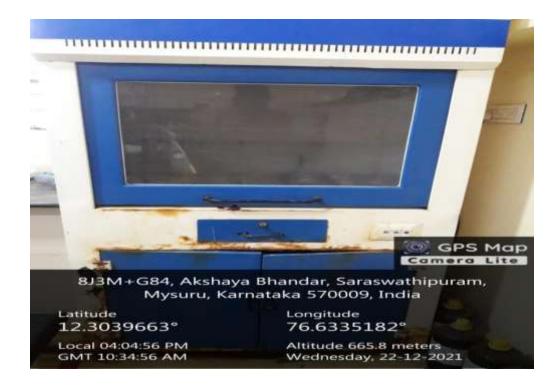

# **Research Facilities**



# INFRASTRUCTURE TO FACILITATE RESEARCH RESEARCH CENTRE





# **CUBICLES IN LIBRARY FOR RESEARCHERS**





# INFRASTRUCTURE TO FACILITATE RESEARCH

**FUMING CHAMBER (CHEMISTRY)** 



# **HOT AIR OVEN (CHEMISTRY)**



# **DIGITAL MELTING POINT APPARATUS (CHEMISTRY)**



# **MUFFLE FURNACE (CHEMISTRY)**



# HOT AIR OVEN WITH TEMPERATURE CONTROL (CHEMISTRY)



#### HOT AIR OVEN WITH TEMPERATURE CONTROL (CHEMISTRY)



# UV VISIBLE SPECTROPHOTOMETER (CHEMISTRY)



# FLAME PHOTOMETER (CHEMISTRY)



# **ABBE'S REFRACTOMETER (PHYSICS)**



# **GEIGER MULLER COUNTER (PHYSICS)**



# **ULTRASONIC INTERFEROMETER (PHYSICS)**



# **ANEMOMETER (BOTANY)**



# **CLINOSTAT (BOTANY)**



# **HELIOTROPHIC CHAMBER (BOTANY)**



# **KUHEN'S FERMENTATION VESSEL (BOTANY)**



# **AUTOCLAVE (MICROBIOLOGY)**



# PHASE CONTRAST MICROSCOPE (MICROBIOLOGY)



# **BIO SAFETY CABINET (MICROBIOLOGY)**



# **VERTICAL ELECTROPHORESIS UNIT (BIOCHEMISTRY)**



# HORIZONTAL ELECTROPHORESIS UNIT (BI