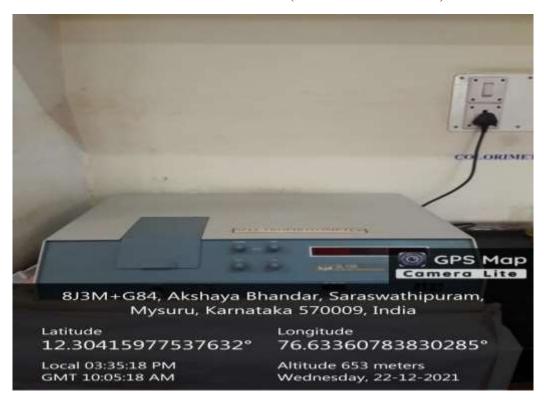

ONTROL (CHEMISTRY)



#### HOT AIR OVEN WITH TEMPERATURE CONTROL (CHEMISTRY)



# UV VISIBLE SPECTROPHOTOMETER (CHEMISTRY)



# FLAME PHOTOMETER (CHEMISTRY)



# **ABBE'S REFRACTOMETER (PHYSICS)**



# **GEIGER MULLER COUNTER (PHYSICS)**



# **ULTRASONIC INTERFEROMETER (PHYSICS)**



# **ANEMOMETER (BOTANY)**



# **CLINOSTAT (BOTANY)**



# **HELIOTROPHIC CHAMBER (BOTANY)**



# **KUHEN'S FERMENTATION VESSEL (BOTANY)**



# **AUTOCLAVE (MICROBIOLOGY)**



# PHASE CONTRAST MICROSCOPE (MICROBIOLOGY)



# **BIO SAFETY CABINET (MICROBIOLOGY)**



# **VERTICAL ELECTROPHORESIS UNIT (BIOCHEMISTRY)**



# HORIZONTAL ELECTROPHORESIS UNIT (BIOCHEMISTRY)



# **INCUBATOR (BIOTECHNOLOGY)**



# TRANSILLUMINATOR (BIOTECHNOLOGY)



#### **ROTARY SHAKER**



#### **SPECTROPHOTOMETER (BIOTECHNOLOGY)**



# **VERTICAL LAMINAR AIR FLOW (BIOTECHNOLOGY)**



# **DESKTOP CENTRIFUGE (BIOTECHNOLOGY)**



# **BOTANY MUSEUM**



# Wi-fi Access Point in the Campus

















Altitude 663.7 meters Sunday, 19-12-2021

Local 05:16:29 PM GMT 11:46:29 AM