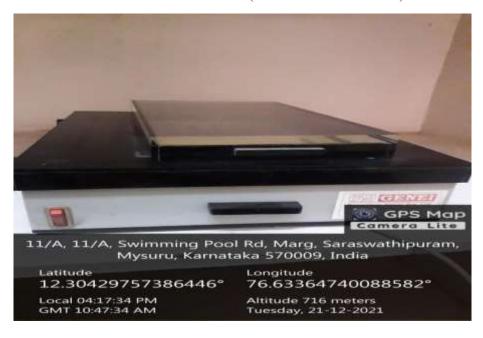

# **MUFFLE FURNACE (CHEMISTRY)**



# HOT AIR OVEN WITH TEMPERATURE CONTROL (CHEMISTRY)



#### HOT AIR OVEN WITH TEMPERATURE CONTROL (CHEMISTRY)



# UV VISIBLE SPECTROPHOTOMETER (CHEMISTRY)



# FLAME PHOTOMETER (CHEMISTRY)



# **ABBE'S REFRACTOMETER (PHYSICS)**



# **GEIGER MULLER COUNTER (PHYSICS)**



# **ULTRASONIC INTERFEROMETER (PHYSICS)**



# **ANEMOMETER (BOTANY)**



# **CLINOSTAT (BOTANY)**



# **HELIOTROPHIC CHAMBER (BOTANY)**



# **KUHEN'S FERMENTATION VESSEL (BOTANY)**



# **AUTOCLAVE (MICROBIOLOGY)**



# PHASE CONTRAST MICROSCOPE (MICROBIOLOGY)



# **BIO SAFETY CABINET (MICROBIOLOGY)**



# **VERTICAL ELECTROPHORESIS UNIT (BIOCHEMISTRY)**



# HORIZONTAL ELECTROPHORESIS UNIT (BIOCHEMISTRY)



# **INCUBATOR (BIOTECHNOLOGY)**



# TRANSILLUMINATOR (BIOTECHNOLOGY)



#### **ROTARY SHAKER**



#### **SPECTROPHOTOMETER (BIOTECHNOLOGY)**



# **VERTICAL LAMINAR AIR FLOW (BIOTECHNOLOGY)**



# **DESKTOP CENTRIFUGE (BIOTECHNOLOGY)**



# **BOTANY MUSEUM**



# Wi-fi Access Point in the Campus

















Altitude 663.7 meters Sunday, 19-12-2021

Local 05:16:29 PM GMT 11:46:29 AM