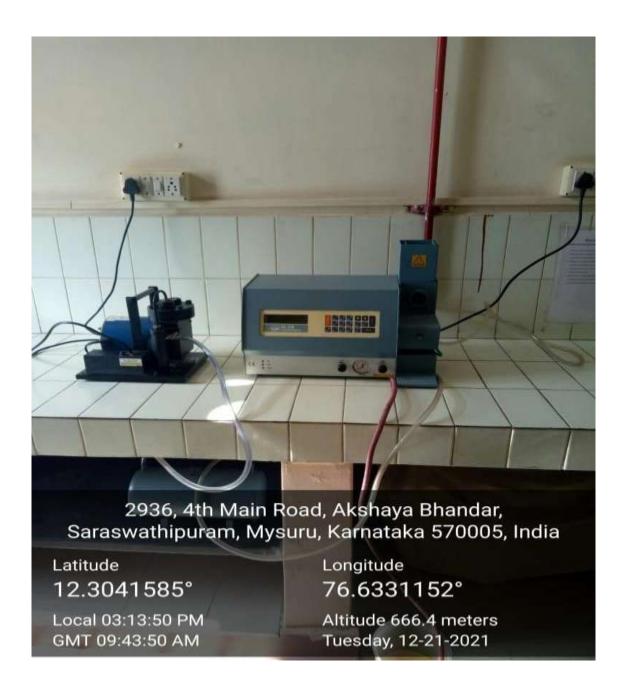

# **Research Facilities**



# INFRASTRUCTURE TO FACILITATE RESEARCH RESEARCH CENTRE





# **CUBICLES IN LIBRARY FOR RESEARCHERS**





# INFRASTRUCTURE TO FACILITATE RESEARCH

**FUMING CHAMBER (CHEMISTRY)** 



# **HOT AIR OVEN (CHEMISTRY)**



# **DIGITAL MELTING POINT APPARATUS (CHEMISTRY)**



# **MUFFLE FURNACE (CHEMISTRY)**



# HOT AIR OVEN WITH TEMPERATURE CONTROL (CHEMISTRY)



#### HOT AIR OVEN WITH TEMPERATURE CONTROL (CHEMISTRY)



# UV VISIBLE SPECTROPHOTOMETER (CHEMISTRY)



# FLAME PHOTOMETER (CHEMISTRY)



# **ABBE'S REFRACTOMETER (PHYSICS)**



# **GEIGER MULLER COUNTER (PHYSICS)**



# **ULTRASONIC INTERFEROMETER (PHYSICS)**



# **ANEMOMETER (BOTANY)**



# **CLINOSTAT (BOTANY)**



# **HELIOTROPHIC CHAMBER (BOTANY)**



# **KUHEN'S FERMENTATION VESSEL (BOTANY)**



# **AUTOCLAVE (MICROBIOLOGY)**



# PHASE CONTRAST MICROSCOPE (MICROBIOLOGY)



# **BIO SAFETY CABINET (MICROBIOLOGY)**



# **VERTICAL ELECTROPHORESIS UNIT (BIOCHEMISTRY)**



# HORIZONTAL ELECTROPHORESIS UNIT (BIOCHEMISTRY)



# **INCUBATOR (BIOTECHNOLOGY)**



# TRANSILLUMINATOR (BIOTECHNOLOGY)



#### **ROTARY SHAKER**



#### **SPECTROPHOTOMETER (BIOTECHNOLOGY)**



# **VERTICAL LAMINAR AIR FLOW (BIOTECHNOLOGY)**



# **DESKTOP CENTRIFUGE (BIOTECHNOLOGY)**



# **BOTANY MUSEUM**



# Wi-fi Access Point in the Campus