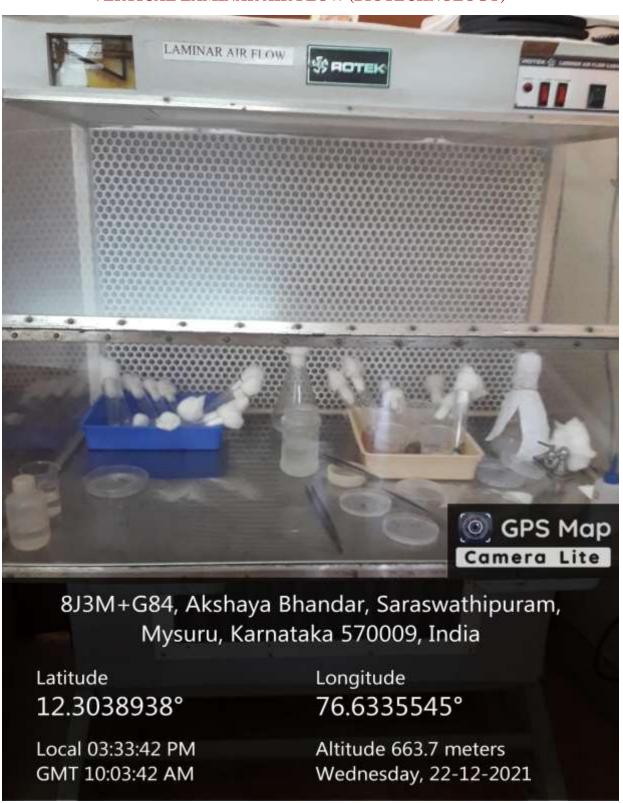

ATURE CONTROL (CHEMISTRY)



# UV VISIBLE SPECTROPHOTOMETER (CHEMISTRY)



# FLAME PHOTOMETER (CHEMISTRY)



# **ABBE'S REFRACTOMETER (PHYSICS)**



# **GEIGER MULLER COUNTER (PHYSICS)**



# **ULTRASONIC INTERFEROMETER (PHYSICS)**



# **ANEMOMETER (BOTANY)**



# **CLINOSTAT (BOTANY)**



# **HELIOTROPHIC CHAMBER (BOTANY)**



# **KUHEN'S FERMENTATION VESSEL (BOTANY)**



# **AUTOCLAVE (MICROBIOLOGY)**



# PHASE CONTRAST MICROSCOPE (MICROBIOLOGY)



# **BIO SAFETY CABINET (MICROBIOLOGY)**



# **VERTICAL ELECTROPHORESIS UNIT (BIOCHEMISTRY)**



# HORIZONTAL ELECTROPHORESIS UNIT (BIOCHEMISTRY)



# **INCUBATOR (BIOTECHNOLOGY)**



# TRANSILLUMINATOR (BIOTECHNOLOGY)



#### **ROTARY SHAKER**



#### **SPECTROPHOTOMETER (BIOTECHNOLOGY)**



# **VERTICAL LAMINAR AIR FLOW (BIOTECHNOLOGY)**



# **DESKTOP CENTRIFUGE (BIOTECHNOLOGY)**



# **BOTANY MUSEUM**



# Wi-fi Access Point in the Campus

















Altitude 663.7 meters Sunday, 19-12-2021

Local 05:16:29 PM GMT 11:46:29 AM