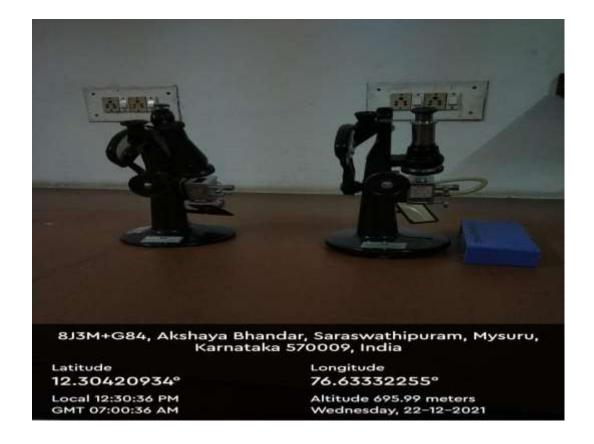

# **Research Facilities**



# INFRASTRUCTURE TO FACILITATE RESEARCH RESEARCH CENTRE





# **CUBICLES IN LIBRARY FOR RESEARCHERS**





# INFRASTRUCTURE TO FACILITATE RESEARCH

**FUMING CHAMBER (CHEMISTRY)** 



# **HOT AIR OVEN (CHEMISTRY)**



# **DIGITAL MELTING POINT APPARATUS (CHEMISTRY)**



# **MUFFLE FURNACE (CHEMISTRY)**



# HOT AIR OVEN WITH TEMPERATURE CONTROL (CHEMISTRY)



#### HOT AIR OVEN WITH TEMPERATURE CONTROL (CHEMISTRY)



# UV VISIBLE SPECTROPHOTOMETER (CHEMISTRY)



# FLAME PHOTOMETER (CHEMISTRY)



# **ABBE'S REFRACTOMETER (PHYSICS)**



# **GEIGER MULLER COUNTER (PHYSICS)**



# **ULTRASONIC INTERFEROMETER (PHYSICS)**



# **ANEMOMETER (BOTANY)**



# **CLINOSTAT (BOTANY)**



# **HELIOTROPHIC CHAMBER (BOTANY)**



# **KUHEN'S FERMENTATION VESSEL (BOTANY)**



# **AUTOCLAVE (MICROBIOLOGY)**



# PHASE CONTRAST MICROSCOPE (MICROBIOLOGY)



# **BIO SAFETY CABINET (MICROBIOLOGY)**



# **VERTICAL ELECTROPHORESIS UNIT (BIOCHEMISTRY)**



# HORIZONTAL ELECTROPHORESIS UNIT (BIOCHEMISTRY)



# **INCUBATOR (BIOTECHNOLOGY)**



# TRANSILLUMINATOR (BIOTECHNOLOGY)



#### **ROTARY SHAKER**



#### **SPECTROPHOTOMETER (BIOTECHNOLOGY)**



# **VERTICAL LAMINAR AIR FLOW (BIOTECHNOLOGY)**



# **DESKTOP CENTRIFUGE (BIOTECHNOLOGY)**



# **BOTANY MUSEUM**



# Wi-fi Access Point in the Campus

















Altitude 663.7 meters Sund