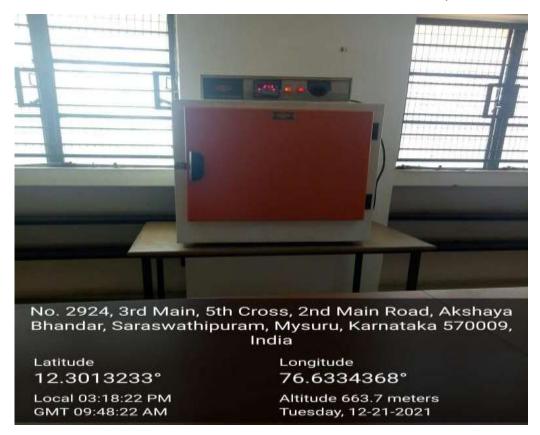

# **Research Facilities**



# INFRASTRUCTURE TO FACILITATE RESEARCH RESEARCH CENTRE





# **CUBICLES IN LIBRARY FOR RESEARCHERS**





# INFRASTRUCTURE TO FACILITATE RESEARCH

**FUMING CHAMBER (CHEMISTRY)** 



# **HOT AIR OVEN (CHEMISTRY)**



# **DIGITAL MELTING POINT APPARATUS (CHEMISTRY)**



# **MUFFLE FURNACE (CHEMISTRY)**



# HOT AIR OVEN WITH TEMPERATURE CONTROL (CHEMISTRY)



#### HOT AIR OVEN WITH TEMPERATURE CONTROL (CHEMISTRY)



# UV VISIBLE SPECTROPHOTOMETER (CHEMISTRY)



# FLAME PHOTOMETER (CHEMISTRY)



# **ABBE'S REFRACTOMETER (PHYSICS)**



# **GEIGER MULLER COUNTER (PHYSICS)**



# **ULTRASONIC INTERFEROMETER (PHYSICS)**



# **ANEMOMETER (BOTANY)**



# **CLINOSTAT (BOTANY)**



# **HELIOTROPHIC CHAMBER (BOTANY)**



# **KUHEN'S FERMENTATION VESSEL (BOTANY)**



# **AUTOCLAVE (MICROBIOLOGY)**



# PHASE CONTRAST MICROSCOPE (MICROBIOLOGY)



# **BIO SAFETY CABINET (MICROBIOLOGY)**



# **VERTICAL ELECTROPHORESIS UNIT (BIOCHEMISTRY)**



# HORIZONTAL ELECTROPHORESIS UNIT (BIOCHEMISTRY)



# **INCUBATOR (BIOTECHNOLOGY)**



# TRANSILLUMINATOR (BIOTECHNOLOGY)



#### **ROTARY SHAKER**



#### **SPECTROPHOTOMETER (BIOTECHNOLOGY)**



# **VERTICAL LAMIN