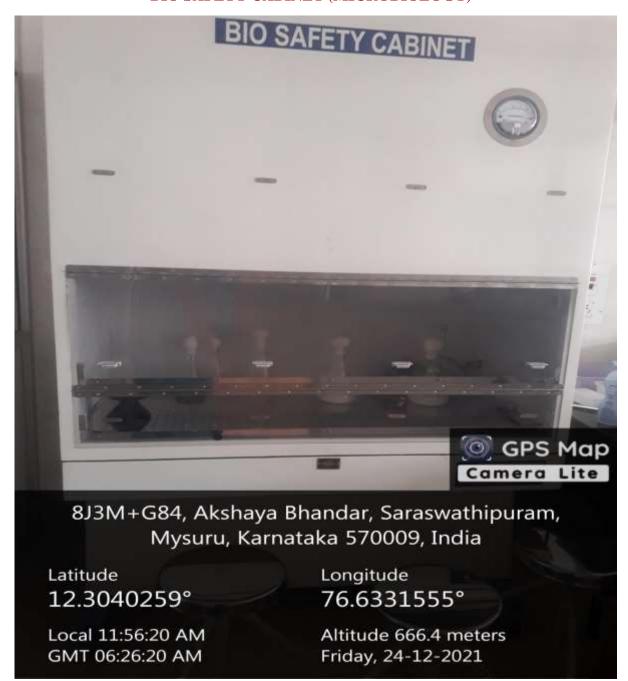

RESEARCHERS**





# INFRASTRUCTURE TO FACILITATE RESEARCH

**FUMING CHAMBER (CHEMISTRY)** 



# **HOT AIR OVEN (CHEMISTRY)**



# **DIGITAL MELTING POINT APPARATUS (CHEMISTRY)**



# **MUFFLE FURNACE (CHEMISTRY)**



# HOT AIR OVEN WITH TEMPERATURE CONTROL (CHEMISTRY)



#### HOT AIR OVEN WITH TEMPERATURE CONTROL (CHEMISTRY)



# UV VISIBLE SPECTROPHOTOMETER (CHEMISTRY)



# FLAME PHOTOMETER (CHEMISTRY)



# **ABBE'S REFRACTOMETER (PHYSICS)**



# **GEIGER MULLER COUNTER (PHYSICS)**



# **ULTRASONIC INTERFEROMETER (PHYSICS)**



# **ANEMOMETER (BOTANY)**



# **CLINOSTAT (BOTANY)**



# **HELIOTROPHIC CHAMBER (BOTANY)**



# **KUHEN'S FERMENTATION VESSEL (BOTANY)**



# **AUTOCLAVE (MICROBIOLOGY)**



# PHASE CONTRAST MICROSCOPE (MICROBIOLOGY)



# **BIO SAFETY CABINET (MICROBIOLOGY)**



# **VERTICAL ELECTROPHORESIS UNIT (BIOCHEMISTRY)**



# HORIZONTAL ELECTROPHORESIS UNIT (BIOCHEMISTRY)



# **INCUBATOR (BIOTECHNOLOGY)**



# TRANSILLUMINATOR (BIOTECHNOLOGY)



#### **ROTARY SHAKER**



#### **SPECTROPHOTOMETER (BIOTECHNOLOGY)**



# **VERTICAL LAMINAR AIR FLOW (BIOTECHNOLOGY)**



# **DESKTOP CENTRIFUGE (BIOTECHNOLOGY)**



# **BOTANY MUSEUM**



# Wi-fi Access Point in the Campus

















Altitude 663.7 meters Sunday, 19-12-2021

Local 05:16:29 PM GMT 11:46:29 AM