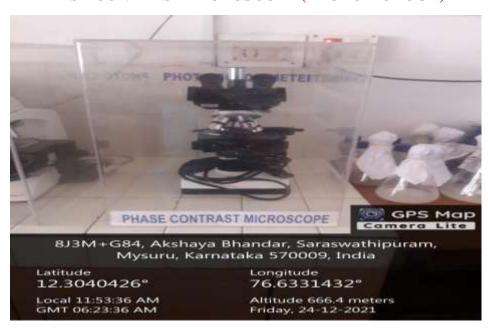

CH CENTRE





# **CUBICLES IN LIBRARY FOR RESEARCHERS**





# INFRASTRUCTURE TO FACILITATE RESEARCH

**FUMING CHAMBER (CHEMISTRY)** 



# **HOT AIR OVEN (CHEMISTRY)**



# **DIGITAL MELTING POINT APPARATUS (CHEMISTRY)**



# **MUFFLE FURNACE (CHEMISTRY)**



# HOT AIR OVEN WITH TEMPERATURE CONTROL (CHEMISTRY)



#### HOT AIR OVEN WITH TEMPERATURE CONTROL (CHEMISTRY)



# UV VISIBLE SPECTROPHOTOMETER (CHEMISTRY)



# FLAME PHOTOMETER (CHEMISTRY)



# **ABBE'S REFRACTOMETER (PHYSICS)**



# **GEIGER MULLER COUNTER (PHYSICS)**



# **ULTRASONIC INTERFEROMETER (PHYSICS)**



# **ANEMOMETER (BOTANY)**



# **CLINOSTAT (BOTANY)**



# **HELIOTROPHIC CHAMBER (BOTANY)**



# **KUHEN'S FERMENTATION VESSEL (BOTANY)**



# **AUTOCLAVE (MICROBIOLOGY)**



# PHASE CONTRAST MICROSCOPE (MICROBIOLOGY)



# **BIO SAFETY CABINET (MICROBIOLOGY)**



# **VERTICAL ELECTROPHORESIS UNIT (BIOCHEMISTRY)**



# HORIZONTAL ELECTROPHORESIS UNIT (BIOCHEMISTRY)



# **INCUBATOR (BIOTECHNOLOGY)**



# TRANSILLUMINATOR (BIOTECHNOLOGY)



#### **ROTARY SHAKER**



#### **SPECTROPHOTOMETER (BIOTECHNOLOGY)**



# **VERTICAL LAMINAR AIR FLOW (BIOTECHNOLOGY)**



# **DESKTOP CENTRIFUGE (BIOTECHNOLOGY)**



# **BOTANY MUSEUM**



# Wi-fi Access Point in the Campus

















Altitude 663.7 meters Sunday, 19-12-2021

Local 05:16:29 PM GMT 11:46:29 AM