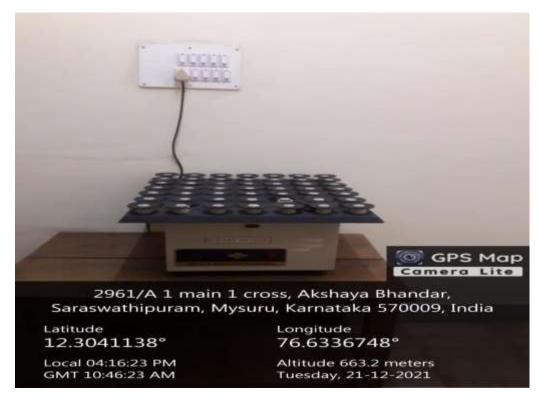

MISTRY)**



# HOT AIR OVEN WITH TEMPERATURE CONTROL (CHEMISTRY)



#### HOT AIR OVEN WITH TEMPERATURE CONTROL (CHEMISTRY)



# UV VISIBLE SPECTROPHOTOMETER (CHEMISTRY)



# FLAME PHOTOMETER (CHEMISTRY)



# **ABBE'S REFRACTOMETER (PHYSICS)**



# **GEIGER MULLER COUNTER (PHYSICS)**



# **ULTRASONIC INTERFEROMETER (PHYSICS)**



# **ANEMOMETER (BOTANY)**



# **CLINOSTAT (BOTANY)**



# **HELIOTROPHIC CHAMBER (BOTANY)**



# **KUHEN'S FERMENTATION VESSEL (BOTANY)**



# **AUTOCLAVE (MICROBIOLOGY)**



# PHASE CONTRAST MICROSCOPE (MICROBIOLOGY)



# **BIO SAFETY CABINET (MICROBIOLOGY)**



# **VERTICAL ELECTROPHORESIS UNIT (BIOCHEMISTRY)**



# HORIZONTAL ELECTROPHORESIS UNIT (BIOCHEMISTRY)



# **INCUBATOR (BIOTECHNOLOGY)**



# TRANSILLUMINATOR (BIOTECHNOLOGY)



#### **ROTARY SHAKER**



#### **SPECTROPHOTOMETER (BIOTECHNOLOGY)**



# **VERTICAL LAMINAR AIR FLOW (BIOTECHNOLOGY)**



# **DESKTOP CENTRIFUGE (BIOTECHNOLOGY)**



# **BOTANY MUSEUM**



# Wi-fi Access Point in the Campus

















Altitude 663.7 meters Sunday, 19-12-2021

Local 05:16:29 PM GMT 11:46:29 AM