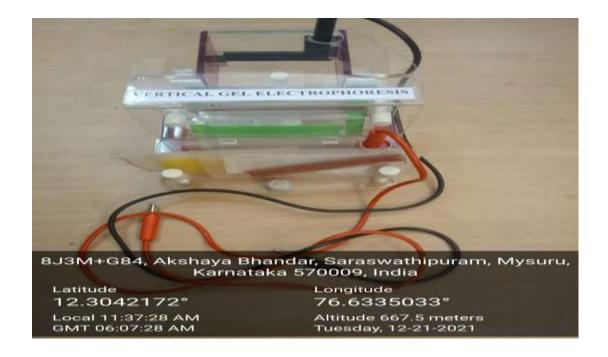

ARCH

**FUMING CHAMBER (CHEMISTRY)** 



# **HOT AIR OVEN (CHEMISTRY)**



# **DIGITAL MELTING POINT APPARATUS (CHEMISTRY)**



# **MUFFLE FURNACE (CHEMISTRY)**



# HOT AIR OVEN WITH TEMPERATURE CONTROL (CHEMISTRY)



#### HOT AIR OVEN WITH TEMPERATURE CONTROL (CHEMISTRY)



# UV VISIBLE SPECTROPHOTOMETER (CHEMISTRY)



# FLAME PHOTOMETER (CHEMISTRY)



# **ABBE'S REFRACTOMETER (PHYSICS)**



# **GEIGER MULLER COUNTER (PHYSICS)**



# **ULTRASONIC INTERFEROMETER (PHYSICS)**



# **ANEMOMETER (BOTANY)**



# **CLINOSTAT (BOTANY)**



# **HELIOTROPHIC CHAMBER (BOTANY)**



# **KUHEN'S FERMENTATION VESSEL (BOTANY)**



# **AUTOCLAVE (MICROBIOLOGY)**



# PHASE CONTRAST MICROSCOPE (MICROBIOLOGY)



# **BIO SAFETY CABINET (MICROBIOLOGY)**



# **VERTICAL ELECTROPHORESIS UNIT (BIOCHEMISTRY)**



# HORIZONTAL ELECTROPHORESIS UNIT (BIOCHEMISTRY)



# **INCUBATOR (BIOTECHNOLOGY)**



# TRANSILLUMINATOR (BIOTECHNOLOGY)



#### **ROTARY SHAKER**



#### **SPECTROPHOTOMETER (BIOTECHNOLOGY)**



# **VERTICAL LAMINAR AIR FLOW (BIOTECHNOLOGY)**



# **DESKTOP CENTRIFUGE (BIOTECHNOLOGY)**



# **BOTANY MUSEUM**



# Wi-fi Access Point in the Campus

















Altitude 663.7 meters Sunday, 19-12-2021

Local 05:16:29 PM GMT 11:46:29 AM